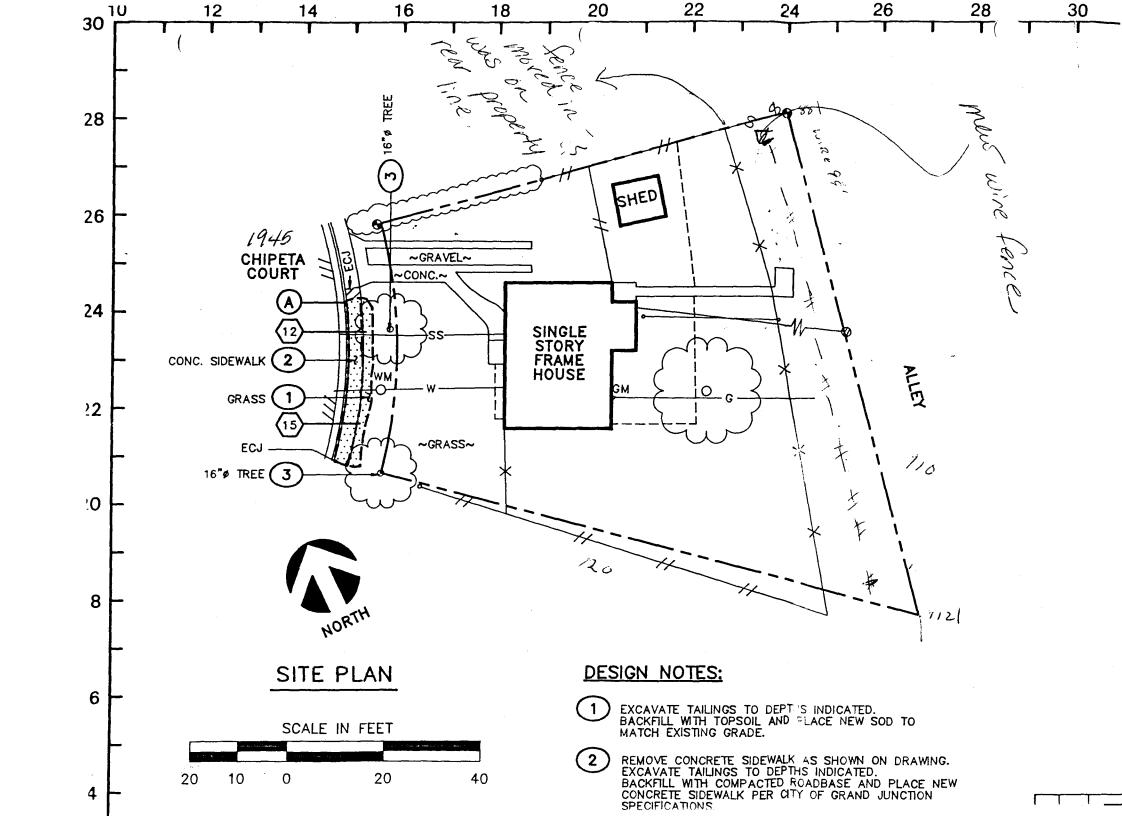

## FENCE PERMIT GRAND JUNCTION COMMUNITY DEVELOPMENT DEPARTMENT

| ☞ THIS SECTION TO BE CO                                                                                                                                                                                                                                                            | OMPLETED BY APPLICANT 🖘                                                                                                                      |
|------------------------------------------------------------------------------------------------------------------------------------------------------------------------------------------------------------------------------------------------------------------------------------|----------------------------------------------------------------------------------------------------------------------------------------------|
| PROPERTY ADDRESS 1945 Chipetu (                                                                                                                                                                                                                                                    |                                                                                                                                              |
| TAX SCHEDULE NO 2945-131-19-030                                                                                                                                                                                                                                                    |                                                                                                                                              |
| PROPERTY OWNER R.L. & Jew D. Slav                                                                                                                                                                                                                                                  | End                                                                                                                                          |
| OWNER'S PHONE 243-0683                                                                                                                                                                                                                                                             |                                                                                                                                              |
| OWNER'S ADDRESS 548 T.Ahn DR.                                                                                                                                                                                                                                                      |                                                                                                                                              |
| CONTRACTOR                                                                                                                                                                                                                                                                         | Selfached                                                                                                                                    |
|                                                                                                                                                                                                                                                                                    | - Maa                                                                                                                                        |
| CONTRACTOR'S PHONE                                                                                                                                                                                                                                                                 | $ 0^{\circ}$                                                                                                                                 |
| FENCE MATERIAL BANk + 9 ports                                                                                                                                                                                                                                                      |                                                                                                                                              |
|                                                                                                                                                                                                                                                                                    |                                                                                                                                              |
| THIS SECTION TO BE COMPLETED BY COM                                                                                                                                                                                                                                                | SETBACKS: Front from property line (PL) or                                                                                                   |
| SPECIAL CONDITIONS                                                                                                                                                                                                                                                                 | SETBACKS: Front from property line (PL) or from center of ROW, whichever is greater.                                                         |
|                                                                                                                                                                                                                                                                                    | Side from PL Rear from PL                                                                                                                    |
|                                                                                                                                                                                                                                                                                    |                                                                                                                                              |
|                                                                                                                                                                                                                                                                                    | ne City/County Building Department. A fence constructed on a corner<br>uts an alley requires approval from the City Engineer (Section 5-5-5B |
| property's boundaries. Covenants, conditions, restrictions, ease<br>fence(s). The owner/applicant is responsible for compliance with c<br>in easements may be subject to removal at the property owner's so<br>as approved in this fence permit must be approved, in writing, by t |                                                                                                                                              |
| codes, ordinances, laws, regulations, or restrictions which apply.                                                                                                                                                                                                                 | ormation and plot plan are correct; I agree to comply with any and all                                                                       |
| I understand that failure to comply shall result in legal action which<br>at the owner's cost.                                                                                                                                                                                     | may include but not necessarily be limited to removal of the fence(s)                                                                        |
| Applicant's Signature                                                                                                                                                                                                                                                              | 11- 5-17-97                                                                                                                                  |
|                                                                                                                                                                                                                                                                                    | Date <u>3-12-91</u>                                                                                                                          |
| Community Development's Approval                                                                                                                                                                                                                                                   | abideamp Date <u>5-13-97</u>                                                                                                                 |
| Community Development's Approval                                                                                                                                                                                                                                                   | 2,1,0, 7,0,00                                                                                                                                |