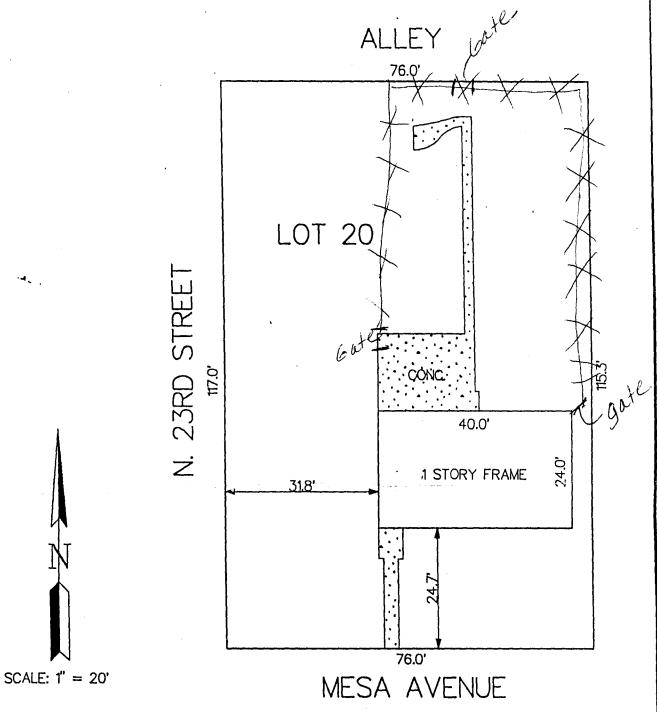

## IMPROVEMENT LOCATION CERTIFICATE

2302 MESA AVENUE

ABSTRACT TITLE

LOT 20 IN BLOCK2 OF REGRENT SUBDIVISION, MESA COUNTY, COLORADO.

NOTE: THIS PROPERTY DOES NOT FALL WITHIN ANY 100 YEAR FLOODPLAIN.

| I HEREBY CERTIFY THAT THIS IMPROVEMENT LOCATION CERTIFICATE WAS PREPARED FOR                      | BURBAN ,                    |
|---------------------------------------------------------------------------------------------------|-----------------------------|
| THAT IT IS NOT A LAND SURVEY PLAT OR IMPROVEMENT SURVEY PLAT, AND THAT IT IS NOT TO BE RELIED OF  | ON FOR THE ESTABLISHMENT    |
| OF FENCE, BUILDING OR OTHER FUTURE IMPROVEMENT LINES. I FURTHER CERTIFY THE IMPROVEMENTS ON THE A | ABOVE DESCRIBED PARCEL ON   |
| THIS DATE, 11/14/94 EXCEPT UTILITY CONNECTIONS, ARE ENTIRELY WITHIN THE BOUNDARIES                | OF THE PARCEL, EXCEPT AS    |
| SHOWN, THAT THERE ARE NO ENCROACHMENTS UPON THE DESCRIBED PREMISES BY IMPROVEMENTS ON ANY AD      | JOINING PREMISES, EXCEPT AS |