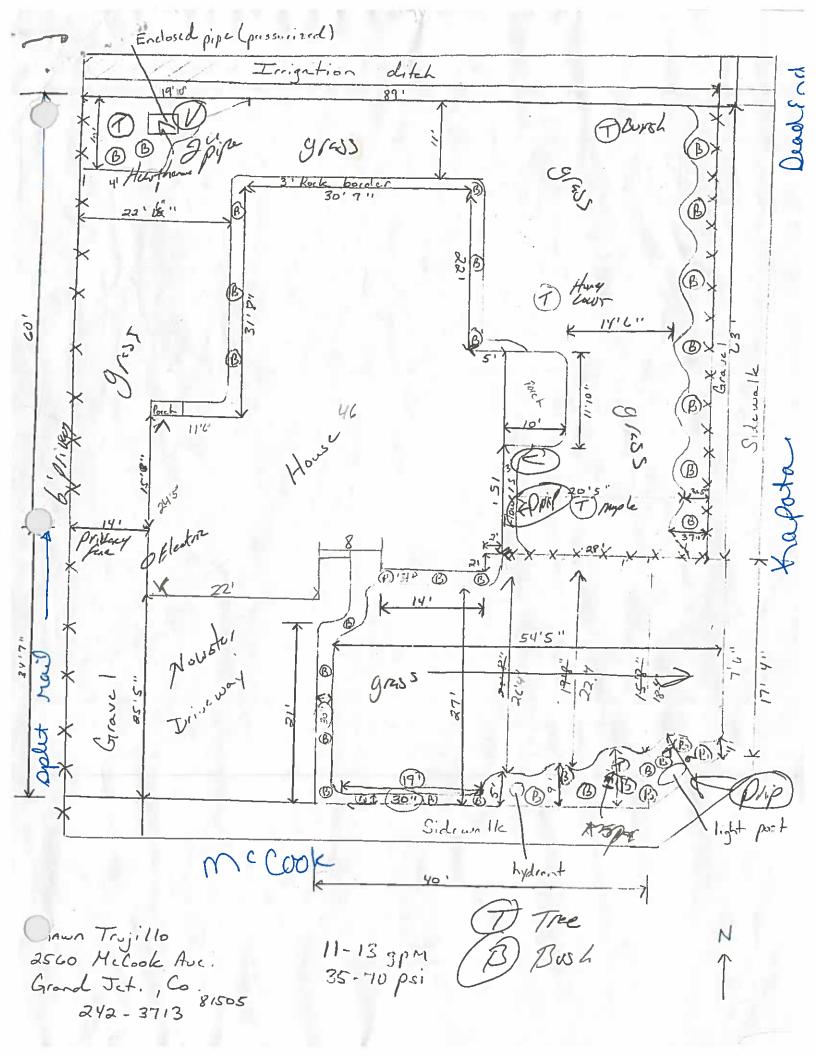

## **GRAND JUNCTION COMMUNITY DEVELOPMENT DEPARTMENT**

**☞ THIS SECTION TO BE COMPLETED BY APPLICANT** 

| 2562 11 C / A                                                                                                                                                                                                                                                                                                                                         | ✓ PLOT PLAN                                                                                                                                                                                              |
|-------------------------------------------------------------------------------------------------------------------------------------------------------------------------------------------------------------------------------------------------------------------------------------------------------------------------------------------------------|----------------------------------------------------------------------------------------------------------------------------------------------------------------------------------------------------------|
| PROPERTY ADDRESS 2500 McCook A                                                                                                                                                                                                                                                                                                                        |                                                                                                                                                                                                          |
| TAX SCHEDULE NO 2945-031-39-0                                                                                                                                                                                                                                                                                                                         |                                                                                                                                                                                                          |
| PROPERTY OWNER JOE Trujillo                                                                                                                                                                                                                                                                                                                           | _ Sel                                                                                                                                                                                                    |
| OWNER'S PHONE 242 - 3713                                                                                                                                                                                                                                                                                                                              | - Attached                                                                                                                                                                                               |
| OWNER'S ADDRESS 481 Tigertail Ct.                                                                                                                                                                                                                                                                                                                     | _ Attacree                                                                                                                                                                                               |
| CONTRACTOR                                                                                                                                                                                                                                                                                                                                            |                                                                                                                                                                                                          |
| CONTRACTOR'S PHONE                                                                                                                                                                                                                                                                                                                                    |                                                                                                                                                                                                          |
| FENCE MATERIAL Cedar                                                                                                                                                                                                                                                                                                                                  |                                                                                                                                                                                                          |
| FENCE HEIGHT 6' 20' PUTULE 20' PUTULE                                                                                                                                                                                                                                                                                                                 |                                                                                                                                                                                                          |
| 20' Retbac                                                                                                                                                                                                                                                                                                                                            | le L                                                                                                                                                                                                     |
| △ Plot plan must show property lines and property dimer                                                                                                                                                                                                                                                                                               | nsions, all easements, all rights-of-way, all structures,                                                                                                                                                |
| all setbacks from property lines, & fence height(s).                                                                                                                                                                                                                                                                                                  |                                                                                                                                                                                                          |
| □ THIS SECTION TO BE COMPLETED BY COMM                                                                                                                                                                                                                                                                                                                | UNITY DEVELOPMENT DEPARTMENT STAFF 🖘                                                                                                                                                                     |
| ZONE PR 2.93                                                                                                                                                                                                                                                                                                                                          | SETBACKS: Front from property line (PL) or                                                                                                                                                               |
| SPECIAL CONDITIONS                                                                                                                                                                                                                                                                                                                                    | from center of ROW, whichever is greater.                                                                                                                                                                |
|                                                                                                                                                                                                                                                                                                                                                       | Side from PL Rear from PL                                                                                                                                                                                |
| Fences exceeding six feet in height require a separate permit from the                                                                                                                                                                                                                                                                                | City/County Building Department. A fence constructed on a corner                                                                                                                                         |
| lot that extends past the rear of the house along the side yard or abute of the Grand Junction Zoning and Development Code).                                                                                                                                                                                                                          |                                                                                                                                                                                                          |
| The owner/applicant must correctly identify all property lines, easer property's boundaries. Covenants, conditions, restrictions, easem fence(s). The owner/applicant is responsible for compliance with covin easements may be subject to removal at the property owner's sole as approved in this fence permit must be approved, in writing, by the | ents and/or rights-of-way may restrict or prohibit the placement of renants, conditions, and restrictions which may apply. Fences built and absolute expense. Any modification of design and/or material |
| I hereby acknowledge that I have read this application and the inforcodes, ordinances, laws, regulations, or restrictions which apply.                                                                                                                                                                                                                | mation and plot plan are correct; I agree to comply with any and all                                                                                                                                     |
| I understand that failure to comply shall result in legal action, which mat the owner's cost.                                                                                                                                                                                                                                                         | nay include but not necessarily be limited to removal of the fence(s)                                                                                                                                    |
| Applicant's Signature                                                                                                                                                                                                                                                                                                                                 | Date                                                                                                                                                                                                     |
| Community Development's Approval                                                                                                                                                                                                                                                                                                                      | ostella Date 11.14.97                                                                                                                                                                                    |
| City Engineer's Approval (if required)                                                                                                                                                                                                                                                                                                                | Date                                                                                                                                                                                                     |
| VALID FOR SIX MONTHS FROM DATE OF ISSUANCE (Sec                                                                                                                                                                                                                                                                                                       | tion 9-3-2D Grand Junction Zoning & Development Code)                                                                                                                                                    |