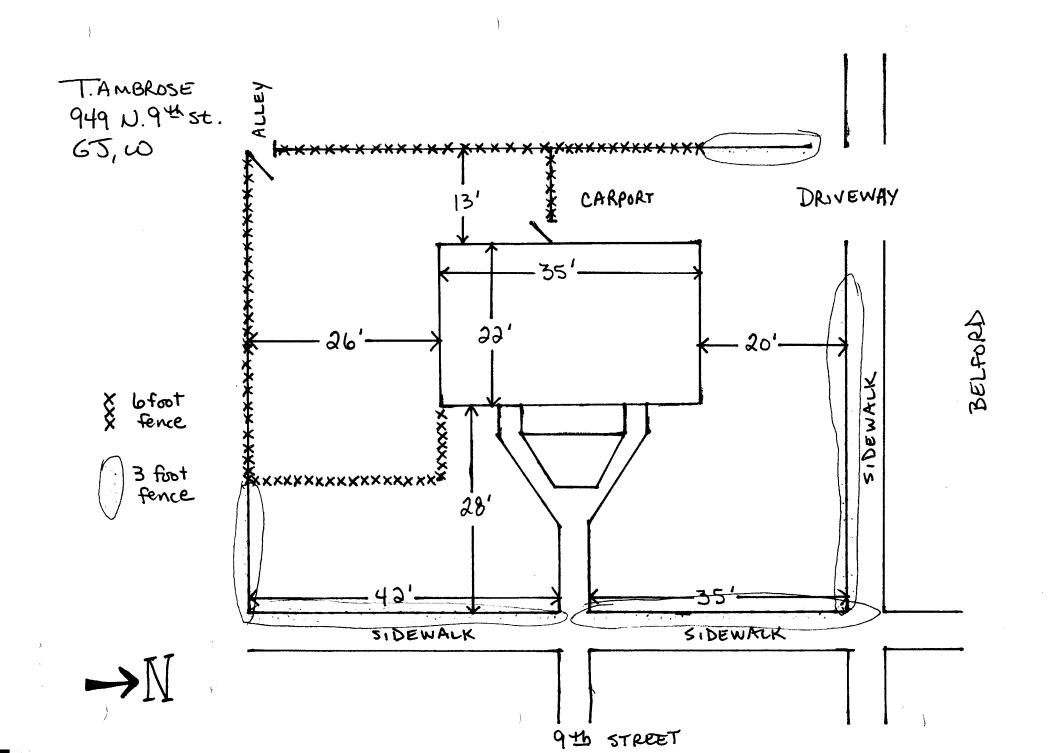

## FFF \$10.00

| FEE \$10.00                                                                            |                                                                                                                                                                                                                                                                |
|----------------------------------------------------------------------------------------|----------------------------------------------------------------------------------------------------------------------------------------------------------------------------------------------------------------------------------------------------------------|
| FENCE PI<br>GRAND JUNCTION COMMUNITY D                                                 |                                                                                                                                                                                                                                                                |
| IN THIS SECTION TO BE COMP                                                             |                                                                                                                                                                                                                                                                |
| PROPERTY ADDRESS 949 N. 9+h                                                            | PLOT PLAN                                                                                                                                                                                                                                                      |
| TAX SCHEDULE NO 2945-141-10-007                                                        |                                                                                                                                                                                                                                                                |
| PROPERTY OWNER THERESE AMBROSE                                                         |                                                                                                                                                                                                                                                                |
| OWNER'S PHONE 241-9389                                                                 | 907                                                                                                                                                                                                                                                            |
| OWNER'S ADDRESS 949 N. 9th                                                             | SEE<br>ATTACITED                                                                                                                                                                                                                                               |
|                                                                                        |                                                                                                                                                                                                                                                                |
|                                                                                        |                                                                                                                                                                                                                                                                |
| FENCE MATERIAL WOOD                                                                    |                                                                                                                                                                                                                                                                |
| FENCE HEIGHT                                                                           |                                                                                                                                                                                                                                                                |
|                                                                                        |                                                                                                                                                                                                                                                                |
| n Plot plan must show property lines and property dimension                            | ons, all easements, all rights-of-way, all structures,                                                                                                                                                                                                         |
| all setbacks from property lines, & fence height(s).                                   |                                                                                                                                                                                                                                                                |
| un sensuono nom property mies, a tence neight(s).                                      |                                                                                                                                                                                                                                                                |
| THIS SECTION TO BE COMPLETED BY COMMUN                                                 | IITY DEVELOPMENT DEPARTMENT STAFF 🕶                                                                                                                                                                                                                            |
|                                                                                        | ITY DEVELOPMENT DEPARTMENT STAFF TRANSPORT                                                                                                                                                                                                                     |
| IN THIS SECTION TO BE COMPLETED BY COMMUN                                              |                                                                                                                                                                                                                                                                |
| THIS SECTION TO BE COMPLETED BY COMMUN                                                 | SETBACKS: Frontfrom property line (PL) or                                                                                                                                                                                                                      |
| THIS SECTION TO BE COMPLETED BY COMMUN                                                 | SETBACKS: Front from property line (PL) or<br>from center of ROW, whichever is greater.<br>Side from PL Rear from PL<br>the City/County Building Department. A fence constructed<br>side yard or abuts an alley requires approval from the City                |
| Image: THIS SECTION TO BE COMPLETED BY COMMUN    ZONE <u>RMF-32</u> SPECIAL CONDITIONS | SETBACKS: Front from property line (PL) or from center of ROW, whichever is greater.<br>Side from PL Rear from PL<br>the City/County Building Department. A fence constructed<br>side yard or abuts an alley requires approval from the City<br>lopment Code). |
| Image: THIS SECTION TO BE COMPLETED BY COMMUN    ZONE                                  | SETBACKS: Frontfrom property line (PL) orfrom center of ROW, whichever is greater.<br>Sidefrom PL Rearfrom PL<br>the City/County Building Department. A fence constructed<br>side yard or abuts an alley requires approval from the City<br>elopment Code).    |
| Image: THIS SECTION TO BE COMPLETED BY COMMUN    ZONE <u>RMF-32</u> SPECIAL CONDITIONS | SETBACKS: Frontfrom property line (PL) orfrom center of ROW, whichever is greater.<br>Sidefrom PL Rearfrom PL<br>the City/County Building Department. A fence constructed<br>side yard or abuts an alley requires approval from the City<br>elopment Code).    |
| THIS SECTION TO BE COMPLETED BY COMMUN<br>ZONE                                         | SETBACKS: Frontfrom property line (PL) orfrom center of ROW, whichever is greater.<br>Sidefrom PL Rearfrom PL<br>the City/County Building Department. A fence constructed<br>side yard or abuts an alley requires approval from the City<br>elopment Code).    |