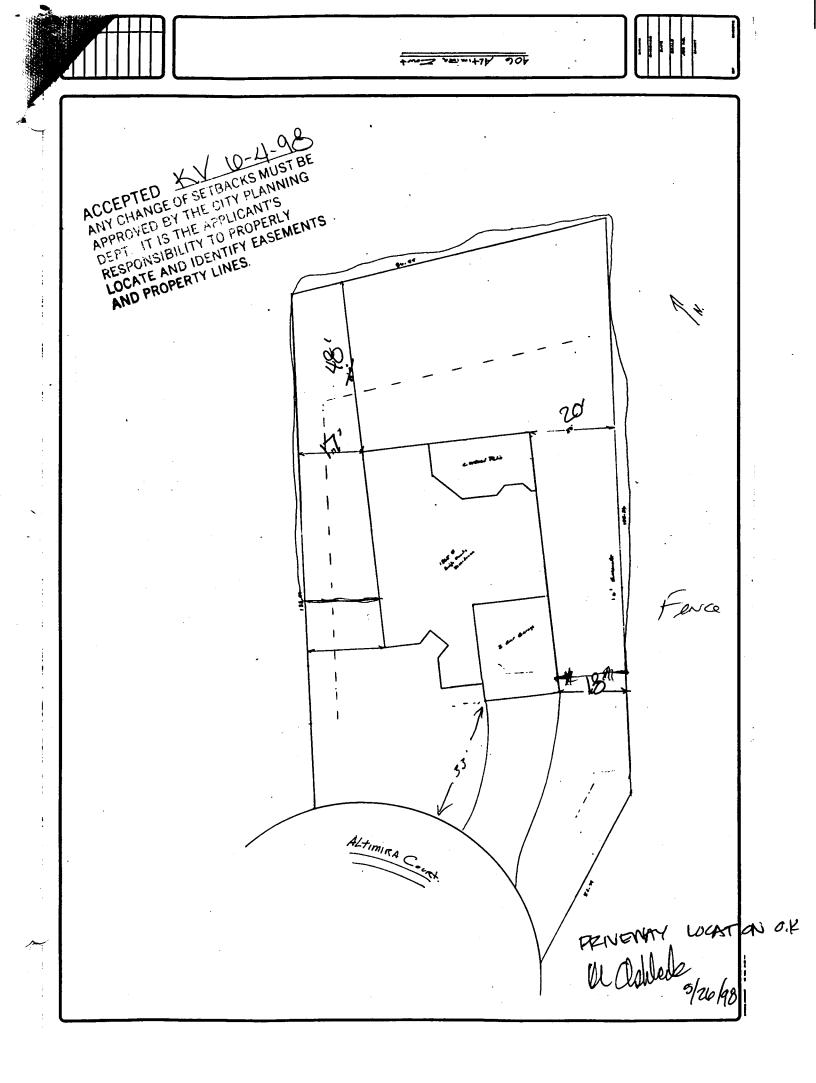

| Pm.                                                                                                                                                                                                                                                                                                    |                                                                                                                                |
|--------------------------------------------------------------------------------------------------------------------------------------------------------------------------------------------------------------------------------------------------------------------------------------------------------|--------------------------------------------------------------------------------------------------------------------------------|
| FEE \$10.00                                                                                                                                                                                                                                                                                            | permit # 10549                                                                                                                 |
| FENCE PER<br>GRAND JUNCTION COMMUNITY DEV<br>THIS SECTION TO BE COMPLE                                                                                                                                                                                                                                 | LOPMENT DEPARTMENT                                                                                                             |
| PROPERTY ADDRESS 40/ H/tamina CF                                                                                                                                                                                                                                                                       | A PLOT PLAN                                                                                                                    |
| TAX SCHEDULE NO 2945-183-04-019                                                                                                                                                                                                                                                                        |                                                                                                                                |
| PROPERTY OWNER RONLappi                                                                                                                                                                                                                                                                                |                                                                                                                                |
| OWNER'S PHONE 244 - 1515                                                                                                                                                                                                                                                                               |                                                                                                                                |
| OWNER'S ADDRESS 406 Altomica Ct.                                                                                                                                                                                                                                                                       | Secutached                                                                                                                     |
| CONTRACTOR Land Ecoper/ chat Nash                                                                                                                                                                                                                                                                      | Attaci                                                                                                                         |
| CONTRACTOR'S PHONE 260-5-286                                                                                                                                                                                                                                                                           |                                                                                                                                |
| CONTRACTOR'S ADDRESS Patrale CO                                                                                                                                                                                                                                                                        |                                                                                                                                |
| FENCE MATERIAL Cela                                                                                                                                                                                                                                                                                    |                                                                                                                                |
|                                                                                                                                                                                                                                                                                                        |                                                                                                                                |
| Plot plan must show property lines and property dimension<br>all setbacks from property lines, & fence height(s).                                                                                                                                                                                      | s, all easements, all rights-of-way, all structures,                                                                           |
| I III IIII IIII IIIIIIIIIIIIIIIIIIIII                                                                                                                                                                                                                                                                  | / DEVELOPMENT DEPARTMENT STAFF 📾                                                                                               |
|                                                                                                                                                                                                                                                                                                        | ETBACKS: Front $20^{\prime}$ from property line (PL) or                                                                        |
| SPECIAL CONDITIONS                                                                                                                                                                                                                                                                                     | <u>45</u> from center of ROW, whichever is greater.                                                                            |
|                                                                                                                                                                                                                                                                                                        |                                                                                                                                |
| Fences exceeding six feet in height require a separate permit from the City/C lot that extends past the rear of the house along the side yard or abuts an alof the Grand Junction Zoning and Development Code).                                                                                        |                                                                                                                                |
| The owner/applicant must correctly identify all property lines, easements, property's boundaries. Covenants, conditions, restrictions, easements a fence(s). The owner/applicant is responsible for compliance with covenant in easements may be subject to removal at the property owner's sole and a | nd/or rights-of-way may restrict or prohibit the placement of<br>s, conditions, and restrictions which may apply. Fences built |

as approved in this fence permit must be approved, in writing, by the Community Development Department Director.

I understand that failure to comply shall result in legal action, which may include but not necessarily be limited to removal of the fence(s) at the owner's cost. 7 . 7