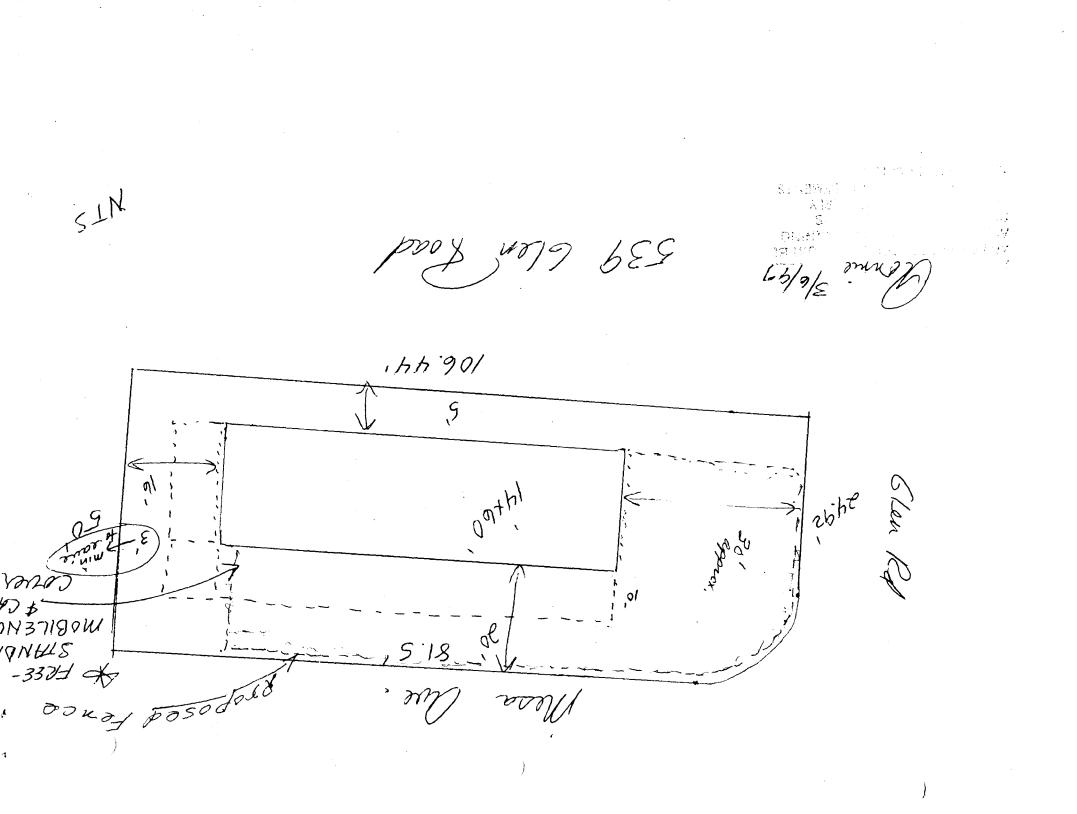

|                                                                                                                                                                                                                                                                                                                                                                            | PERMIT # 10546                                                                                                                                                                                    |
|----------------------------------------------------------------------------------------------------------------------------------------------------------------------------------------------------------------------------------------------------------------------------------------------------------------------------------------------------------------------------|---------------------------------------------------------------------------------------------------------------------------------------------------------------------------------------------------|
| FEE \$10.00                                                                                                                                                                                                                                                                                                                                                                |                                                                                                                                                                                                   |
| FENCE PEI                                                                                                                                                                                                                                                                                                                                                                  |                                                                                                                                                                                                   |
| THIS SECTION TO BE COMPLE                                                                                                                                                                                                                                                                                                                                                  | ETED BY APPLICANT TO                                                                                                                                                                              |
| PROPERTY ADDRESS 539 Glon Rd                                                                                                                                                                                                                                                                                                                                               | PLOT PLAN Glon Rd.                                                                                                                                                                                |
| TAX SCHEDULE NO <u>2943-073-01-064</u>                                                                                                                                                                                                                                                                                                                                     | 1 The                                                                                                                                                                                             |
| PROPERTY OWNER MORAS Files                                                                                                                                                                                                                                                                                                                                                 | see attached                                                                                                                                                                                      |
| OWNER'S PHONE <u>242-1604</u>                                                                                                                                                                                                                                                                                                                                              | See allacide.                                                                                                                                                                                     |
| OWNER'S ADDRESS 539 Glon Rd                                                                                                                                                                                                                                                                                                                                                |                                                                                                                                                                                                   |
| CONTRACTOR                                                                                                                                                                                                                                                                                                                                                                 | -                                                                                                                                                                                                 |
| CONTRACTOR'S PHONE $\underline{N} \underline{A}$                                                                                                                                                                                                                                                                                                                           |                                                                                                                                                                                                   |
| CONTRACTOR'S ADDRESS // A                                                                                                                                                                                                                                                                                                                                                  |                                                                                                                                                                                                   |
| FENCE MATERIAL MAIN LINK                                                                                                                                                                                                                                                                                                                                                   |                                                                                                                                                                                                   |
| FENCE HEIGHT 4 Ft. chain Link Fen                                                                                                                                                                                                                                                                                                                                          | c e                                                                                                                                                                                               |
| Plot plan must show property lines and property dimension<br>all setbacks from property lines, & fence height(s).                                                                                                                                                                                                                                                          | ns, all easements, all rights-of-way, all structures,                                                                                                                                             |
| THIS SECTION TO BE COMPLETED BY COMMUNIT                                                                                                                                                                                                                                                                                                                                   | Y DEVELOPMENT DEPARTMENT STAFF 🕿                                                                                                                                                                  |
| ZONE RSF-8                                                                                                                                                                                                                                                                                                                                                                 | ETBACKS: Front from property line (PL) or                                                                                                                                                         |
| SPECIAL CONDITIONS                                                                                                                                                                                                                                                                                                                                                         | from center of ROW, whichever is greater.                                                                                                                                                         |
| S                                                                                                                                                                                                                                                                                                                                                                          | Side from PL Rear from PL                                                                                                                                                                         |
| Fences exceeding six feet in height require a separate permit from the City/<br>lot that extends past the rear of the house along the side yard or abuts an a<br>of the Grand Junction Zoning and Development Code).                                                                                                                                                       | County Building Department. A fence constructed on a corner                                                                                                                                       |
| The owner/applicant must correctly identify all property lines, easements property's boundaries. Covenants, conditions, restrictions, easements fence(s). The owner/applicant is responsible for compliance with covenar in easements may be subject to removal at the property owner's sole and as approved in this fence permit must be approved, in writing, by the Con | and/or rights-of-way may restrict or prohibit the placement of<br>its, conditions, and restrictions which may apply. Fences built<br>absolute expense. Any modification of design and/or material |
| I hereby acknowledge that I have read this application and the informatic codes, ordinances, laws, regulations, or restrictions which apply.                                                                                                                                                                                                                               | n and plot plan are correct; I agree to comply with any and all                                                                                                                                   |
| l understand that failure to comply shall result in legal action, which may in at the owner's cost.                                                                                                                                                                                                                                                                        | clude but not necessarily be limited to removal of the fence(s)                                                                                                                                   |