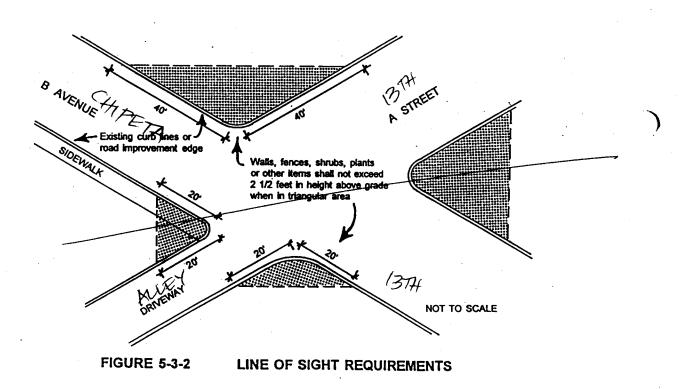

5-3-2 SIGHT DISTANCE REQUIREMENTS - In order to minimize the traffic hazards at intersections, the following regulations shall apply:

A. No wall, fence, shrub, plant or any other object shall be erected, maintained, or grown to a height exceeding thirty inches (30") above grade in the triangular area(s) as shown in Figure F5-3-2.