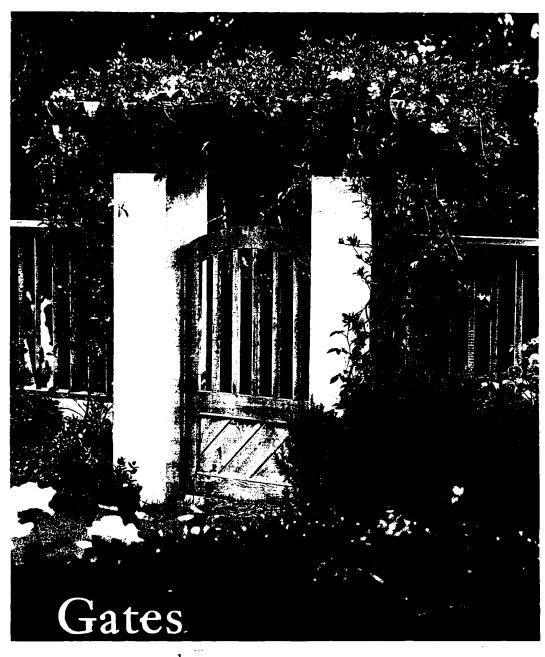

#### VINE-DRAPED ARBOR

This gate works double duty as an eye-catching entry and a piece of garden sculpture. Lavender trumpet creepers cascade from an arbor perched above a pair of hefty concrete pillars. Bluish-gray stain brings subtle color to the arbor, gate, and tall fencing.