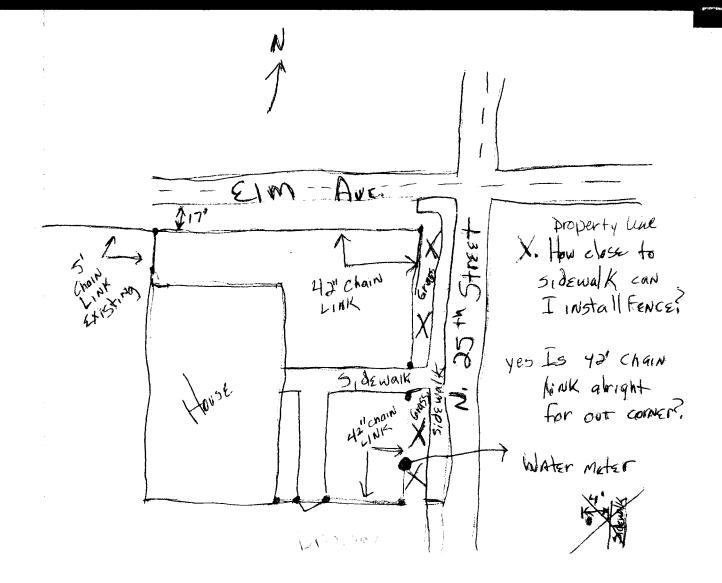

## GRAND JUNCTION COMMUNITY DEVELOPMENT DEPARTMENT

STHIS SECTION TO BE COMPLETED BY APPLICANT ™ A DI OT DI AN

| DDDDDDDDDDDDD 11/12 AL DEHD SL /T                                                                                                                                                                                                                                                                                                                                     |                                                                           | △ PLOT PLAN                                                                                                                             |
|-----------------------------------------------------------------------------------------------------------------------------------------------------------------------------------------------------------------------------------------------------------------------------------------------------------------------------------------------------------------------|---------------------------------------------------------------------------|-----------------------------------------------------------------------------------------------------------------------------------------|
| PROPERTY ADDRESS 1443 N 25th St., GJ                                                                                                                                                                                                                                                                                                                                  | <u> </u>                                                                  |                                                                                                                                         |
| TAX SCHEDULE NO $2945 - 124 - 21 - 201$                                                                                                                                                                                                                                                                                                                               |                                                                           | Mached                                                                                                                                  |
| PROPERTY OWNER <u>Aaron + Duphne Wissel</u>                                                                                                                                                                                                                                                                                                                           | -   De                                                                    | e Attached                                                                                                                              |
| OWNER'S PHONE 245-1511                                                                                                                                                                                                                                                                                                                                                | _                                                                         |                                                                                                                                         |
| OWNER'S ADDRESS 1443 N 25th St, GJ CO 81                                                                                                                                                                                                                                                                                                                              | <u>SD1</u>                                                                |                                                                                                                                         |
| CONTRACTOR Self                                                                                                                                                                                                                                                                                                                                                       |                                                                           |                                                                                                                                         |
| CONTRACTOR'S PHONE <u>Sume</u>                                                                                                                                                                                                                                                                                                                                        | _                                                                         |                                                                                                                                         |
| FENCE MATERIAL Chain Line                                                                                                                                                                                                                                                                                                                                             |                                                                           |                                                                                                                                         |
| FENCE HEIGHT 42 11                                                                                                                                                                                                                                                                                                                                                    |                                                                           |                                                                                                                                         |
|                                                                                                                                                                                                                                                                                                                                                                       |                                                                           |                                                                                                                                         |
| ▶ Plot plan must show property lines and property dimensi                                                                                                                                                                                                                                                                                                             | ons, all easements                                                        | , all rights-of-way, all structures,                                                                                                    |
| all setbacks from property lines, & fence height(s).                                                                                                                                                                                                                                                                                                                  |                                                                           |                                                                                                                                         |
| □ THIS SECTION TO BE COMPLETED BY COMMUN                                                                                                                                                                                                                                                                                                                              | IITY DEVELOPMEN                                                           | IT DEPARTMENT STAFF 🖘                                                                                                                   |
| ZONE RSF-8                                                                                                                                                                                                                                                                                                                                                            | SETRACKS: Front                                                           | from property line (PL) or                                                                                                              |
| SPECIAL CONDITIONS                                                                                                                                                                                                                                                                                                                                                    |                                                                           | center of ROW, whichever is greater.                                                                                                    |
|                                                                                                                                                                                                                                                                                                                                                                       |                                                                           | from PL Rear from PL                                                                                                                    |
| Fences exceeding six feet in height require a separate permit from the Ci lot that extends past the rear of the house along the side yard or abuts a of the Grand Junction Zoning and Development Code).                                                                                                                                                              |                                                                           |                                                                                                                                         |
| The owner/applicant must correctly identify all property lines, easement property's boundaries. Covenants, conditions, restrictions, easement fence(s). The owner/applicant is responsible for compliance with coven in easements may be subject to removal at the property owner's sole and as approved in this fence permit must be approved, in writing, by the Co | ts and/or rights-of-way<br>ants, conditions, and a<br>d absolute expense. | y may restrict or prohibit the placement of<br>restrictions which may apply. Fences built<br>Any modification of design and/or material |
| I hereby acknowledge that I have read this application and the informa codes, ordinances, laws, regulations, or restrictions which apply.                                                                                                                                                                                                                             | tion and plot plan are                                                    | correct; I agree to comply with any and all                                                                                             |
| I understand that failure to comply shall result in legal action, which may at the owner's cost.                                                                                                                                                                                                                                                                      | include but not neces                                                     | sarily be limited to removal of the fence(s)                                                                                            |
| Applicant's Signature Depline Winel                                                                                                                                                                                                                                                                                                                                   |                                                                           | Date 1 110 GV                                                                                                                           |
|                                                                                                                                                                                                                                                                                                                                                                       | 1 110                                                                     | Date 4-16-98                                                                                                                            |
| Community Development's Approval                                                                                                                                                                                                                                                                                                                                      | tello                                                                     | Date 4 1/6 198                                                                                                                          |
| City Engineer's Approval (if required)                                                                                                                                                                                                                                                                                                                                | tello                                                                     | il il cir                                                                                                                               |
|                                                                                                                                                                                                                                                                                                                                                                       | n 9-3-2D Grand Jun                                                        | Date 4 1/10 198                                                                                                                         |

1443 Nth 25th St. Grand Jet, CO 81501