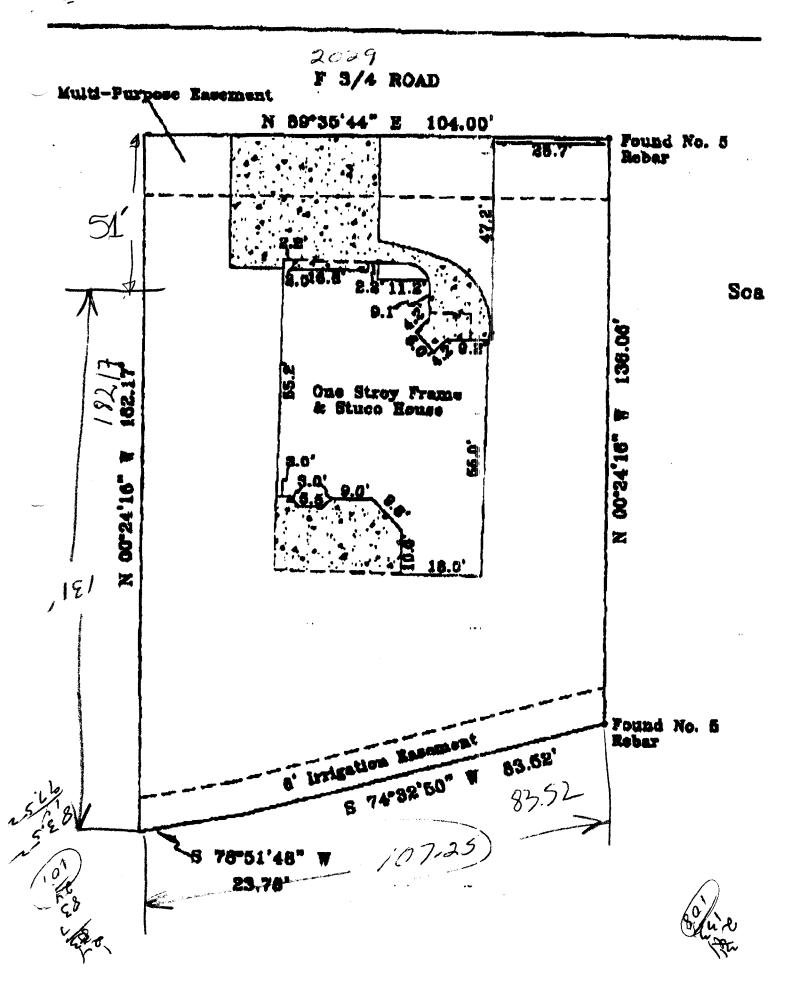

## **GRAND JUNCTION COMMUNITY DEVELOPMENT DEPARTMENT**

 ${f IS}$  THIS SECTION TO BE COMPLETED BY APPLICANT  ${f \varpi}$ 

| PROPERTY ADDRESS 2029 F 1/4 RA                                                                                                                                                                                                                                                                                                                                         | ▶ PLOT PLAN                                                                                                                                                                                            |
|------------------------------------------------------------------------------------------------------------------------------------------------------------------------------------------------------------------------------------------------------------------------------------------------------------------------------------------------------------------------|--------------------------------------------------------------------------------------------------------------------------------------------------------------------------------------------------------|
|                                                                                                                                                                                                                                                                                                                                                                        | -                                                                                                                                                                                                      |
| TAX SCHEDULE NO 566-62-8125-2947                                                                                                                                                                                                                                                                                                                                       | =192.29.002                                                                                                                                                                                            |
| PROPERTY OWNER KIRK WILSON                                                                                                                                                                                                                                                                                                                                             | -                                                                                                                                                                                                      |
| OWNER'S PHONE 945-146-7                                                                                                                                                                                                                                                                                                                                                |                                                                                                                                                                                                        |
| OWNER'S ADDRESS 2009 F34 RD                                                                                                                                                                                                                                                                                                                                            |                                                                                                                                                                                                        |
| CONTRACTOR D. L. STOKES FENCING                                                                                                                                                                                                                                                                                                                                        |                                                                                                                                                                                                        |
| CONTRACTOR'S PHONE 243 5997                                                                                                                                                                                                                                                                                                                                            |                                                                                                                                                                                                        |
| FENCE MATERIAL WOOD                                                                                                                                                                                                                                                                                                                                                    | _                                                                                                                                                                                                      |
| FENCE HEIGHT 6'                                                                                                                                                                                                                                                                                                                                                        | _                                                                                                                                                                                                      |
|                                                                                                                                                                                                                                                                                                                                                                        |                                                                                                                                                                                                        |
| Plot plan must show property lines and property dimensionall setbacks from property lines, & fence height(s).                                                                                                                                                                                                                                                          | ons, all easements, all rights-of-way, all structures,                                                                                                                                                 |
|                                                                                                                                                                                                                                                                                                                                                                        | TV DEVEL ODMENT DEDARTMENT OTAES                                                                                                                                                                       |
| THIS SECTION TO BE COMPLETED BY COMMUN                                                                                                                                                                                                                                                                                                                                 | TY DEVELOPMENT DEPARTMENT STAFF ®                                                                                                                                                                      |
| ZONE 48 - 2.4                                                                                                                                                                                                                                                                                                                                                          | SETBACKS: Front $\frac{25'}{}$ from property line (PL) or                                                                                                                                              |
| SPECIAL CONDITIONS                                                                                                                                                                                                                                                                                                                                                     | from center of ROW, whichever is greater.                                                                                                                                                              |
|                                                                                                                                                                                                                                                                                                                                                                        | Side from PL Rear from PL                                                                                                                                                                              |
| Fences exceeding six feet in height require a separate permit from the Cit lot that extends past the rear of the house along the side yard or abuts an of the Grand Junction Zoning and Development Code).                                                                                                                                                             |                                                                                                                                                                                                        |
| The owner/applicant must correctly identify all property lines, easement property's boundaries. Covenants, conditions, restrictions, easement fence(s). The owner/applicant is responsible for compliance with covenarin easements may be subject to removal at the property owner's sole and as approved in this fence permit must be approved, in writing, by the Co | s and/or rights-of-way may restrict or prohibit the placement of<br>ants, conditions, and restrictions which may apply. Fences built<br>d absolute expense. Any modification of design and/or material |
| I hereby acknowledge that I have read this application and the informat codes, ordinances, laws, regulations, or restrictions which apply.                                                                                                                                                                                                                             | ion and plot plan are correct; I agree to comply with any and all                                                                                                                                      |
| I understand that failure to comply shall result in legal action, which may at the owner's cost.                                                                                                                                                                                                                                                                       | include but not necessarily be limited to removal of the fence(s)                                                                                                                                      |
| Applicant's Signature                                                                                                                                                                                                                                                                                                                                                  | Date <u>8-3i-98</u>                                                                                                                                                                                    |
| Community Development's Approval                                                                                                                                                                                                                                                                                                                                       | Date 8.31_98                                                                                                                                                                                           |
| City Engineer's Approval (if required)                                                                                                                                                                                                                                                                                                                                 |                                                                                                                                                                                                        |
| City Lingineer's Approval (in required)                                                                                                                                                                                                                                                                                                                                | Date                                                                                                                                                                                                   |
| VALID FOR SIX MONTHS FROM DATE OF ISSUANCE (Section                                                                                                                                                                                                                                                                                                                    | · · · · · · · · · · · · · · · · · · ·                                                                                                                                                                  |