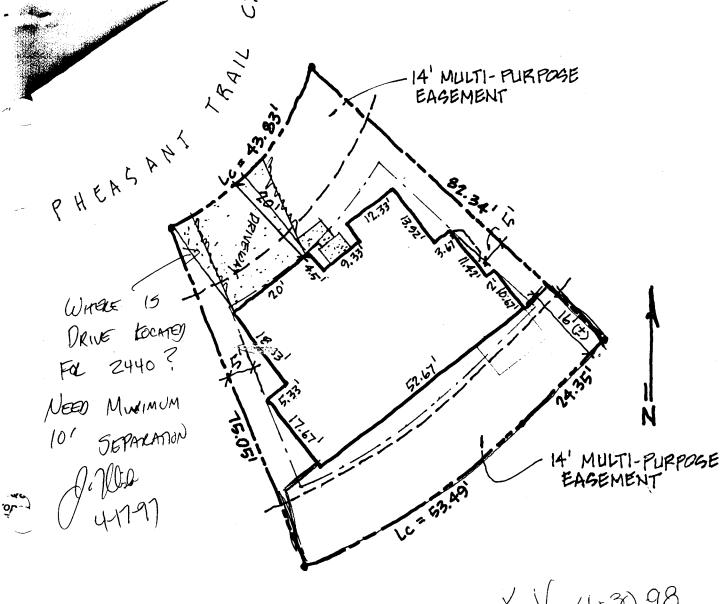

## FENCE PERMIT GRAND JUNCTION COMMUNITY DEVELOPMENT DEPARTMENT

□ THIS SECTION TO BE COMPLETED BY APPLICANT 🖘

| - il en Dux                                                                                                                                                                                                                                                                                                                                                                                                                                                                                                                                                                                                                                                               | <u> </u>                                   |
|---------------------------------------------------------------------------------------------------------------------------------------------------------------------------------------------------------------------------------------------------------------------------------------------------------------------------------------------------------------------------------------------------------------------------------------------------------------------------------------------------------------------------------------------------------------------------------------------------------------------------------------------------------------------------|--------------------------------------------|
| PROPERTY ADDRESS 24 SO PHEASANT TRAIL                                                                                                                                                                                                                                                                                                                                                                                                                                                                                                                                                                                                                                     | _7                                         |
| TAX SCHEDULE NO <u>2945-014-96-8</u> 63                                                                                                                                                                                                                                                                                                                                                                                                                                                                                                                                                                                                                                   | _                                          |
| PROPERTY OWNER <u>FREDI WINDUA</u> Schwazi                                                                                                                                                                                                                                                                                                                                                                                                                                                                                                                                                                                                                                |                                            |
| OWNER'S PHONE 245 6143                                                                                                                                                                                                                                                                                                                                                                                                                                                                                                                                                                                                                                                    | $ \bigcirc$ $\bigcirc$ $\bigcirc$          |
| OWNER'S ADDRESS 1638 CREST VIEW                                                                                                                                                                                                                                                                                                                                                                                                                                                                                                                                                                                                                                           |                                            |
| CONTRACTOR Self                                                                                                                                                                                                                                                                                                                                                                                                                                                                                                                                                                                                                                                           | - Sol<br>- Hacked                          |
| CONTRACTOR'S PHONE                                                                                                                                                                                                                                                                                                                                                                                                                                                                                                                                                                                                                                                        | _                                          |
| CONTRACTOR'S ADDRESS                                                                                                                                                                                                                                                                                                                                                                                                                                                                                                                                                                                                                                                      | _                                          |
| FENCE MATERIAL WOOD                                                                                                                                                                                                                                                                                                                                                                                                                                                                                                                                                                                                                                                       | _                                          |
| FENCE HEIGHT 6 FT                                                                                                                                                                                                                                                                                                                                                                                                                                                                                                                                                                                                                                                         | _                                          |
| Plot plan must show property lines and property dimensions, all easements, all rights-of-way, all structures, all setbacks from property lines, & fence height(s).                                                                                                                                                                                                                                                                                                                                                                                                                                                                                                        |                                            |
|                                                                                                                                                                                                                                                                                                                                                                                                                                                                                                                                                                                                                                                                           |                                            |
| ■ THIS SECTION TO BE COMPLETED BY COMMUNITY DEVELOPMENT DEPARTMENT STAFF ■                                                                                                                                                                                                                                                                                                                                                                                                                                                                                                                                                                                                |                                            |
| ZONE PK &                                                                                                                                                                                                                                                                                                                                                                                                                                                                                                                                                                                                                                                                 | SETBACKS: Front from property line (PL) or |
| SPECIAL CONDITIONS                                                                                                                                                                                                                                                                                                                                                                                                                                                                                                                                                                                                                                                        | from center of ROW, whichever is greater   |
|                                                                                                                                                                                                                                                                                                                                                                                                                                                                                                                                                                                                                                                                           | Sidefrom PL Rearfrom PL                    |
| Fences exceeding six feet in height require a separate permit from the City/County Building Department. A fence constructed on a corner lot that extends past the rear of the house along the side yard or abuts an alley requires approval from the City Engineer (Section 5-5-5B of the Grand Junction Zoning and Development Code).                                                                                                                                                                                                                                                                                                                                    |                                            |
| The owner/applicant must correctly identify all property lines, easements, and rights-of-way and ensure the fence is located within the property's boundaries. Covenants, conditions, restrictions, easements and/or rights-of-way may restrict or prohibit the placement of fence(s). The owner/applicant is responsible for compliance with covenants, conditions, and restrictions which may apply. Fences built in easements may be subject to removal at the property owner's sole and absolute expense. Any modification of design and/or material as approved in this fence permit must be approved, in writing, by the Community Development Department Director. |                                            |
| I hereby acknowledge that I have read this application and the information and plot plan are correct; I agree to comply with any and all codes, ordinances, laws, regulations, or restrictions which apply.                                                                                                                                                                                                                                                                                                                                                                                                                                                               |                                            |
| I understand that failure to comply shall result in legal action, which may include but not necessarily be limited to removal of the fence(s) at the owner's cost.                                                                                                                                                                                                                                                                                                                                                                                                                                                                                                        |                                            |
| Applicant's Signature Fedbelin 1                                                                                                                                                                                                                                                                                                                                                                                                                                                                                                                                                                                                                                          | Date 12-30-98                              |
| mmunity Development's Approval                                                                                                                                                                                                                                                                                                                                                                                                                                                                                                                                                                                                                                            | astello Date 12-30-85                      |
| City Engineer's Approval (if required)                                                                                                                                                                                                                                                                                                                                                                                                                                                                                                                                                                                                                                    | Date                                       |
| VALID FOR SIX MONTHS FROM DATE OF ISSUANCE (Section 9-3-2D Grand Junction Zoning & Development Code)                                                                                                                                                                                                                                                                                                                                                                                                                                                                                                                                                                      |                                            |

(Yellow: Customer)

ACCEPTED

ANY CHANGE OF SETBACKS MUST BE APPROVED BY THE CITY PLANNING DEPT. IT IS THE APPLICANT'S RESPONSIBILITY TO PROPERLY LOCATE AND IDENTIFY EASEMENTS AND PROPERTY LINES.

2450 PHEAGANT TRAIL CT.

PHEAGANT RIDGE ESTATE

BLOCK 2 LOT 3

PLOT PLAN

19 = 201

Facilianili Dilaio

nt A

I A GIIOM. CITOR