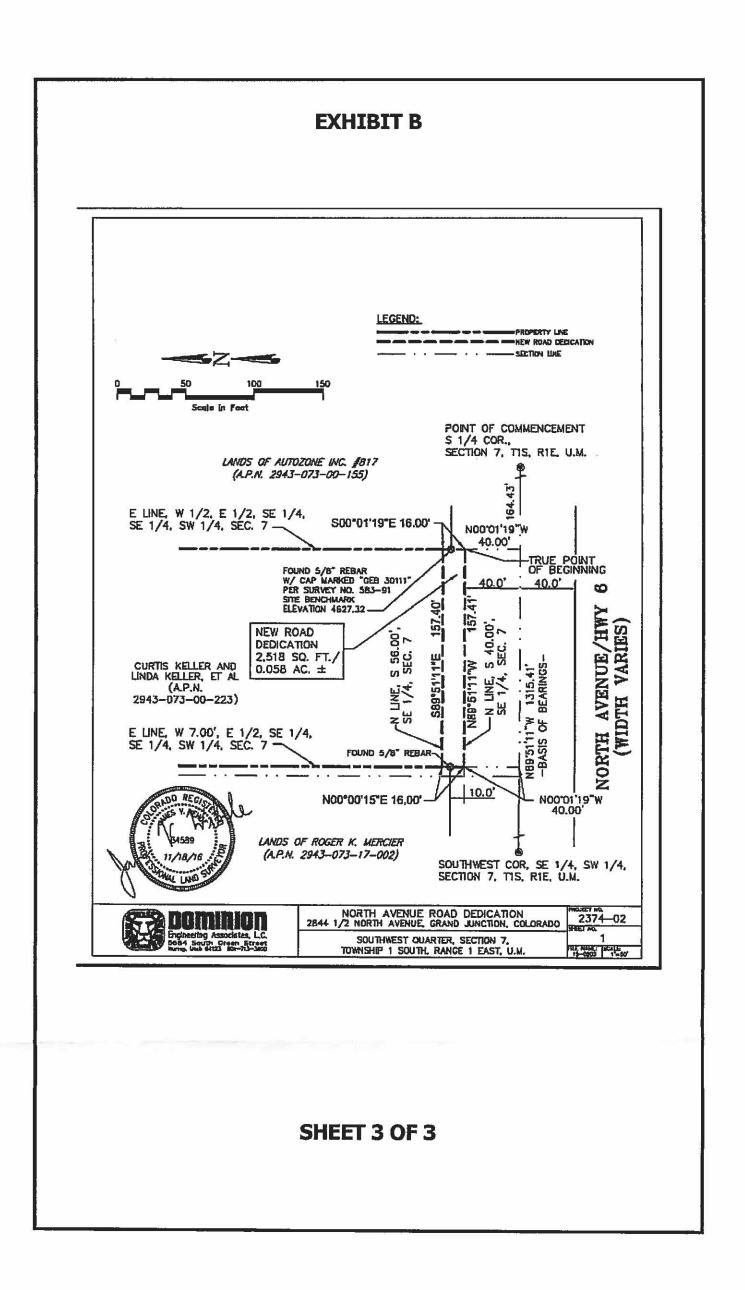

## EXHIBIT A

The North 16.00 feet of the South 56.00 feet of the West 1/2 of the East 1/2 of the Southeast Quarter of the Southeast Quarter of the Southwest Quarter of Section 7, Township 1 South, Range 1 East, Ute Meridian, EXCEPT the West 7.00 feet thereof, County of Mesa, State of Colorado, being more particularly described as follows:

Commencing at the South Quarter Corner of said Section 7, and running thence along the South line of the Southwest Quarter of said Section 7, North 89°51'11" West 164.43 feet to the East line of the West 1/2 of the East 1/2 of the Southeast Quarter of the Southeast Quarter of the Southwest Quarter of said Section 7; thence along said line, North 00°01'19" West 40.00 feet to the North line of the South 40.00 feet of the Southeast Quarter of said Section 7, and the TRUE POINT OF BEGINNING; thence along said North line, North 89°51'11" West 157.41 feet to the East line of the West 7.00 feet of the East 1/2 of the Southeast Quarter of the Southeast Quarter of the Southwest Quarter of said Section 7; thence along said line, North 00°00'15" East 16.00 feet to the North line of the South 56.00 feet of the Southeast Quarter of said Section 7; thence along said line, South 89°51'11" East 157.40 feet to the East line of the West 1/2 of the East 1/2 of the Southeast Quarter of the Southeast Quarter of said Section 7; thence along said line, South 89°51'11" East 157.40 feet to the East line of the West 1/2 of the East 1/2 of the Southeast Quarter of the Southeast Quarter of said Section 7; thence along said line, South 00°01'19" East 16.00 feet to the TRUE POINT OF BEGINNING.

Contains 2,518 square feet or 0.058 acre, more or less.

Description Prepared by:

James V. Wehde, PLS Colorado Registration No. 34589 10 West Land Surveying & Mapping, Inc. 410 S. Forest Glen Blvd. Post Falls, ID 83854