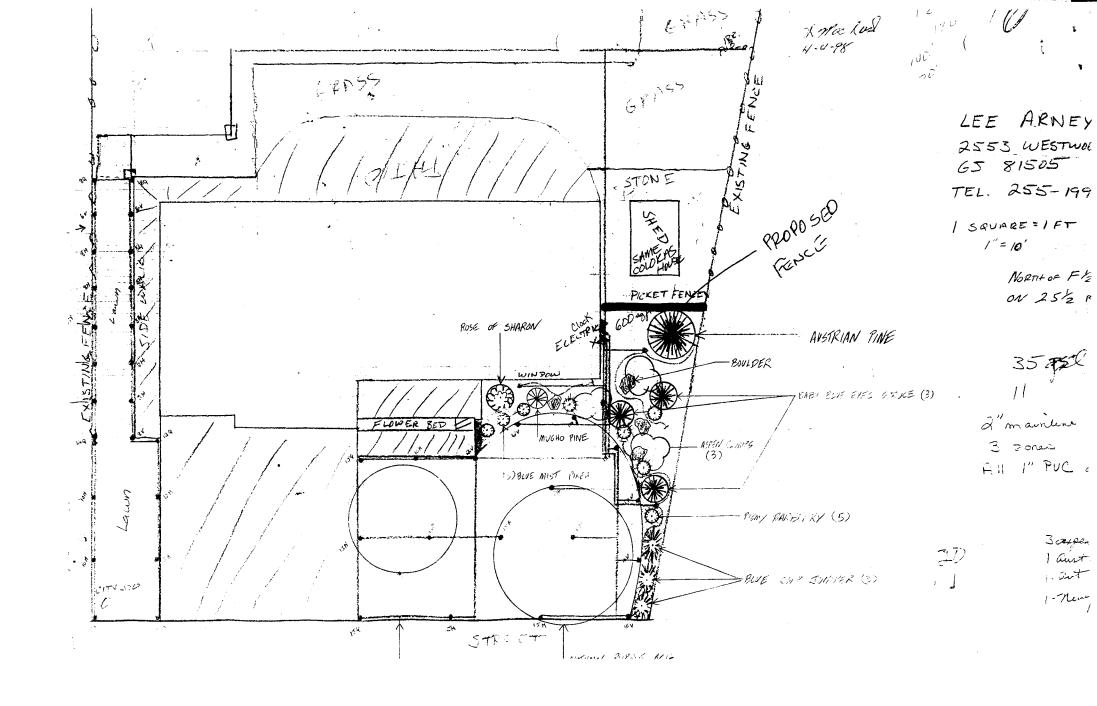

## **GRAND JUNCTION COMMUNITY DEVELOPMENT DEPARTMENT**

□ THIS SECTION TO BE COMPLETED BY APPLICANT ®

| PROPERTY ADDRESS 2553 WESTWOOD                                                                                                    | △ PLOT PLAN                                                                                                                                                                                                                                                                                                                                                   |
|-----------------------------------------------------------------------------------------------------------------------------------|---------------------------------------------------------------------------------------------------------------------------------------------------------------------------------------------------------------------------------------------------------------------------------------------------------------------------------------------------------------|
|                                                                                                                                   |                                                                                                                                                                                                                                                                                                                                                               |
| TAX SCHEDULE NO <u>2945-031-40-0</u>                                                                                              | 02                                                                                                                                                                                                                                                                                                                                                            |
| PROPERTY OWNER LELAND ARNE                                                                                                        | <u> </u>                                                                                                                                                                                                                                                                                                                                                      |
| OWNER'S PHONE <u>255-1995</u>                                                                                                     |                                                                                                                                                                                                                                                                                                                                                               |
| OWNER'S ADDRESS 2553WESTWOOD DI                                                                                                   | R                                                                                                                                                                                                                                                                                                                                                             |
| CONTRACTOR SELF                                                                                                                   | SEE ATTACHED                                                                                                                                                                                                                                                                                                                                                  |
| CONTRACTOR'S PHONE                                                                                                                | 1                                                                                                                                                                                                                                                                                                                                                             |
| FENCE MATERIAL CEDAR                                                                                                              |                                                                                                                                                                                                                                                                                                                                                               |
| FENCE HEIGHT $\underline{b}'$                                                                                                     | l l                                                                                                                                                                                                                                                                                                                                                           |
|                                                                                                                                   |                                                                                                                                                                                                                                                                                                                                                               |
|                                                                                                                                   | COMMUNITY DEVELOPMENT DEPARTMENT STAFF 🖘                                                                                                                                                                                                                                                                                                                      |
| ZONE PR 3.0                                                                                                                       |                                                                                                                                                                                                                                                                                                                                                               |
| SPECIAL CONDITIONS                                                                                                                | · · · · · · · · · · · · · · · · · · ·                                                                                                                                                                                                                                                                                                                         |
|                                                                                                                                   | Side from PL Rear from PL                                                                                                                                                                                                                                                                                                                                     |
|                                                                                                                                   | from the City/County Building Department. A fence constructed on a corner or abuts an alley requires approval from the City Engineer (Section 5-5-5B                                                                                                                                                                                                          |
| <u>property's boundaries</u> . Covenants, conditions, restrictions, fence(s). The owner/applicant is responsible for compliance v | s, easements, and rights-of-way and ensure the fence is located within the easements and/or rights-of-way may restrict or prohibit the placement of with covenants, conditions, and restrictions which may apply. Fences builter's sole and absolute expense. Any modification of design and/or material g, by the Community Development Department Director. |
| I hereby acknowledge that I have read this application and the codes, ordinances, laws, regulations, or restrictions which ap     | he information and plot plan are correct; I agree to comply with any and aloply.                                                                                                                                                                                                                                                                              |
| I understand that failure to comply shall result in legal action, vat the owner's cost.                                           | which may include but not necessarily be limited to removal of the fence(s                                                                                                                                                                                                                                                                                    |
| Applicant's Signature                                                                                                             | Date 5-15-98                                                                                                                                                                                                                                                                                                                                                  |
| Community Development's Approval                                                                                                  | Date 5.15.98                                                                                                                                                                                                                                                                                                                                                  |
| City Engineer's Approval (if required)                                                                                            | Date                                                                                                                                                                                                                                                                                                                                                          |
| VALID FOR SIX MONTHS FROM DATE OF ISSUANCE                                                                                        | E (Section 9-3-2D Grand Junction Zoning & Development Code)                                                                                                                                                                                                                                                                                                   |
| (White: Community Development) (                                                                                                  | (Yellow: Code Enforcement) (Pink: Customer,                                                                                                                                                                                                                                                                                                                   |