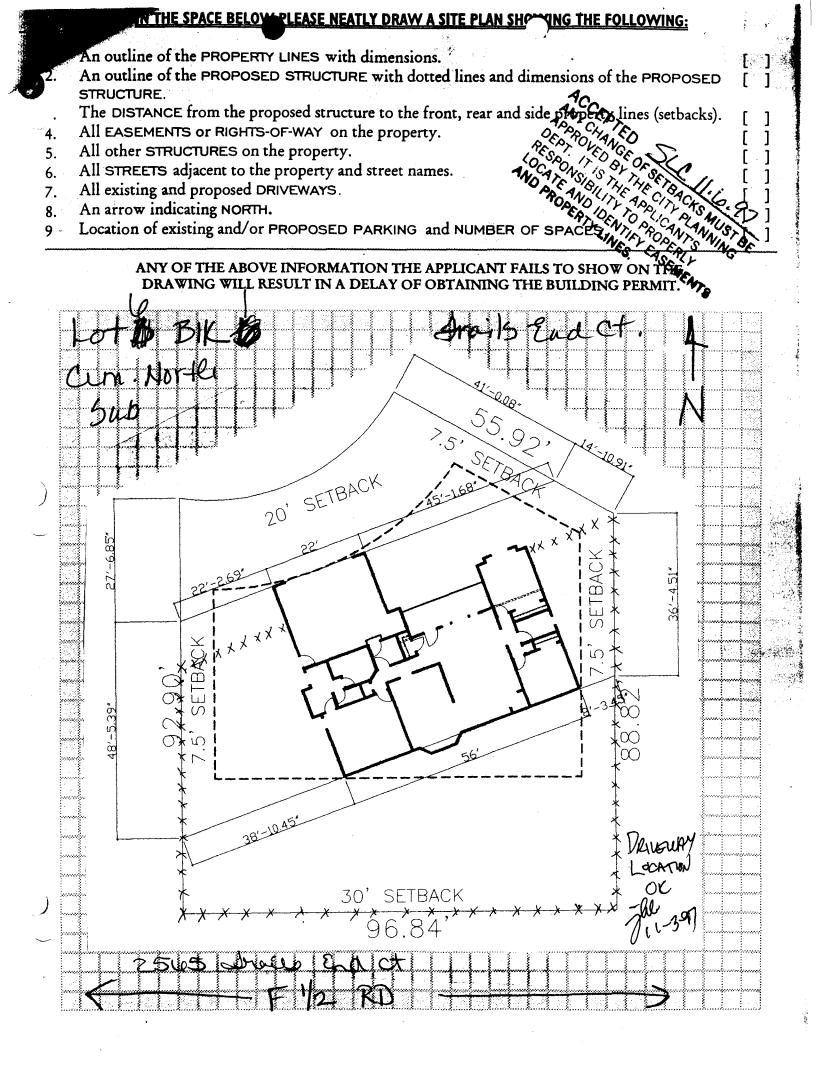

| FEE \$10.00          |                                                                                                                                                                       |                           | permit # 10559                            |
|----------------------|-----------------------------------------------------------------------------------------------------------------------------------------------------------------------|---------------------------|-------------------------------------------|
|                      | FENCE P                                                                                                                                                               |                           | <u>ETMENT</u>                             |
| CORDE                | I THIS SECTION TO BE COM                                                                                                                                              | ETED BY APPLICAN          | T അ<br>∞ PLOT PLAN                        |
| PROPERTY ADD         | DRESS 2565 TRAILS END COURT                                                                                                                                           | - [                       |                                           |
| TAX SCHEDULE         | NO 2945-031-44-006                                                                                                                                                    | _                         |                                           |
| PROPERTY OW          | NERKENNETH + JENNIFER PETERSON                                                                                                                                        |                           | 0                                         |
| OWNER'S PHON         | NE (970) 255-7007                                                                                                                                                     | - See                     | l                                         |
| OWNER'S ADDF         | RESS 2565 TEALS END COURT                                                                                                                                             | -   /                     | Attached                                  |
| CONTRACTOR           | WALTER YELASQUEZ                                                                                                                                                      | _   <i>P</i>              | 1  ' ·                                    |
| CONTRACTOR'S         | SPHONE 248 - 9192                                                                                                                                                     | -                         |                                           |
| CONTRACTOR           | SADDRESS 2984 CLARINET LAN                                                                                                                                            | -                         |                                           |
| FENCE MATERI         | AL CEDAR                                                                                                                                                              |                           |                                           |
| FENCE HEIGHT         | 6'                                                                                                                                                                    | _                         | - · ·                                     |
|                      | st show property lines and property dimens<br>from property lines, & fence height(s).                                                                                 | ons, all easements, al    | ll rights-of-way, all structures,         |
| জ THIS               | SECTION TO BE COMPLETED BY COMMU                                                                                                                                      | ITY DEVELOPMENT L         | DEPARTMENT STAFF 📾                        |
| ZONE                 | PR 3.7                                                                                                                                                                | SETBACKS: Front           | $\frac{20}{10}$ from property line (PL) c |
| SPECIAL COND         |                                                                                                                                                                       |                           | enter of ROW, whichever is greate         |
| ·····                |                                                                                                                                                                       | Sidefrom                  | m PL—Rear from P                          |
| lot that extends pas | six feet in height require a separate permit from the C<br>at the rear of the house along the side yard or abuts<br>ion Zoning and Development Code).                 |                           |                                           |
| property's bounda    | ant must correctly identify all property lines, easement<br>ries. Covenants, conditions, restrictions, easeme<br>er/applicant is responsible for Compliance with cove | s and/or rights-of-way ma | ay restrict or prohibit the placement of  |