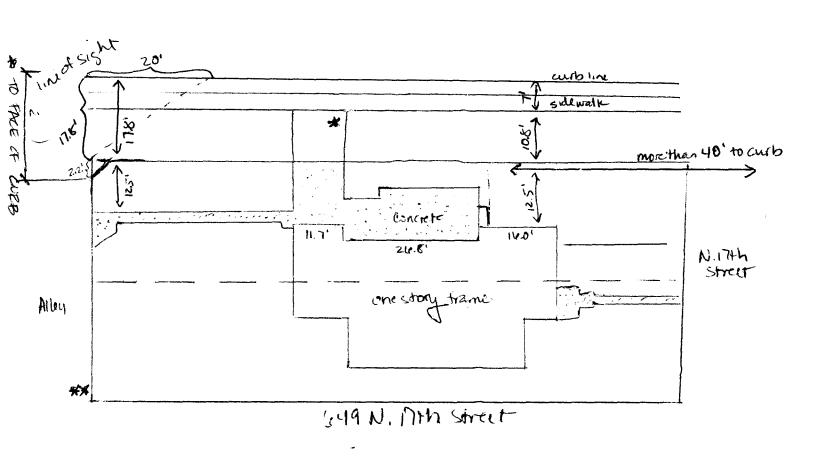

## **GRAND JUNCTION COMMUNITY DEVELOPMENT DEPARTMENT**

THIS SECTION TO BE COMPLETED BY APPLICANT 1521

| 1 11/4 1 174                                                                                                                                                                                                                            | C                                                              | മ PLOT PLAN                                                                                   |
|-----------------------------------------------------------------------------------------------------------------------------------------------------------------------------------------------------------------------------------------|----------------------------------------------------------------|-----------------------------------------------------------------------------------------------|
| PROPERTY ADDRESS 649 N. 17th                                                                                                                                                                                                            |                                                                | e Attached                                                                                    |
| TAX SCHEDULE NO 2945-132-04-0                                                                                                                                                                                                           |                                                                | e Attached                                                                                    |
| PROPERTY OWNER Stephen Kolan                                                                                                                                                                                                            |                                                                |                                                                                               |
| OWNER'S PHONE 255-1997                                                                                                                                                                                                                  | ·<br>                                                          |                                                                                               |
| OWNER'S ADDRESS 649 N. 17th S                                                                                                                                                                                                           | <u>+</u>                                                       |                                                                                               |
| CONTRACTOR J+S Fence                                                                                                                                                                                                                    |                                                                |                                                                                               |
| CONTRACTOR'S PHONE                                                                                                                                                                                                                      |                                                                |                                                                                               |
| FENCE MATERIAL <u>ceda</u>                                                                                                                                                                                                              |                                                                |                                                                                               |
| FENCE HEIGHT                                                                                                                                                                                                                            |                                                                |                                                                                               |
|                                                                                                                                                                                                                                         |                                                                |                                                                                               |
|                                                                                                                                                                                                                                         |                                                                | ents, all rights-of-way, all structures,                                                      |
| all setbacks from property lines, & fence heig                                                                                                                                                                                          | ht(s).                                                         |                                                                                               |
| ☞ THIS SECTION TO BE COMPLETED E                                                                                                                                                                                                        |                                                                |                                                                                               |
| ZONE RSF-8                                                                                                                                                                                                                              | SETRACKS: E                                                    | front 20'-17+1. from property line (PL) or                                                    |
| SPECIAL CONDITIONS                                                                                                                                                                                                                      | 45'-174                                                        | from center of ROW, whichever is greater.                                                     |
|                                                                                                                                                                                                                                         |                                                                | from PL Rear from PL                                                                          |
| Fences exceeding six feet in height require a separate per lot that extends past the rear of the house along the side yof the Grand Junction Zoning and Development Code).                                                              |                                                                |                                                                                               |
| The owner/applicant must correctly identify all property I                                                                                                                                                                              |                                                                |                                                                                               |
| property's boundaries. Covenants, conditions, restriction fence(s). The owner/applicant is responsible for compliant in easements may be subject to removal at the property of as approved in this fence permit must be approved, in wr | ice with covenants, conditions, wher's sole and absolute expen | and restrictions which may apply. Fences built se. Any modification of design and/or material |
| I hereby acknowledge that I have read this application and the information and plot plan are correct; I agree to comply with any and all codes, ordinances, laws, regulations, or restrictions which apply.                             |                                                                |                                                                                               |
| I understand that failure to comply shall result in legal action at the owner's cost.                                                                                                                                                   | on, which may include but not n                                | ecessarily be limited to removal of the fence(s)                                              |
| Applicant's Signature <u>Claum Claubon</u>                                                                                                                                                                                              | for ster Kulank                                                | Date 4-10-98                                                                                  |
| Community Development's Approval                                                                                                                                                                                                        | Lastello                                                       | Date 4-10.95                                                                                  |
| City Engineer's Approval (if required)                                                                                                                                                                                                  | h- Clined                                                      | Date 4 10.98                                                                                  |
| VALID FOR SIX MONTHS FROM DATE OF ISSUA                                                                                                                                                                                                 | NCE (Section 9-3-2D Grand                                      | Junction Zoning & Development Code)                                                           |
| (White: Community Development)                                                                                                                                                                                                          | (Yellow: Code Enforceme                                        | nt) (Pink: Customer)                                                                          |