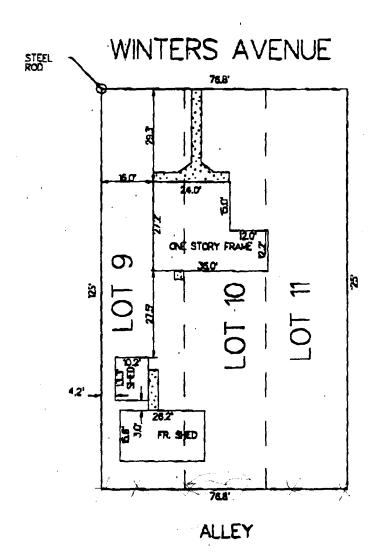

## IMPROVEMENT LOCATION CERTIFICATE

745 WINTERS AVENUE

MERIDIAN LAND TITLE #28993 STEVENS ACCOUNT LOT 9, 10, & 11 IN BLOCK 7 OF BENTON CANON'S SUBDIVISION, MESA COUNTY, COLORADO.

HEREBY CERTIFY THAT THIS IMPROVEMENT LOCATION CERTIFICATE WAS PREPARED FOR COLORADO FEDERAL MORTGAGE THAT IT IS NOT A LAND SURVEY PLAT OR IMPROVEMENT SURVEY PLAT, AND THAT IT IS NOT TO BE RELIED OPON FOR THE ESTABLISHMENT OF FENCE, BUILDING OR OTHER FUTURE IMPROVEMENT LINES, I FURTHER CERTIFY THE IMPROVEMENTS ON THE ABOVE DESCRIBED PARCEL ON THIS DATE, 1/29/98 \_\_EXCEPT UTILITY CONNECTIONS, ARE ENTRELY WITHIN THE BOUNDARES OF THE PARCEL, EXCEPT AS SHOWN, THAT THERE ARE NO ENCROACHMENTS UPON THE DESCRIBED PREMISES BY IMPROVEMENTS ON ANY ADJOINING PREMISES, EXCEPT AS INDICATED, AND THAT THERE IS NO FUNDENCE OR COLL OF THE THERE