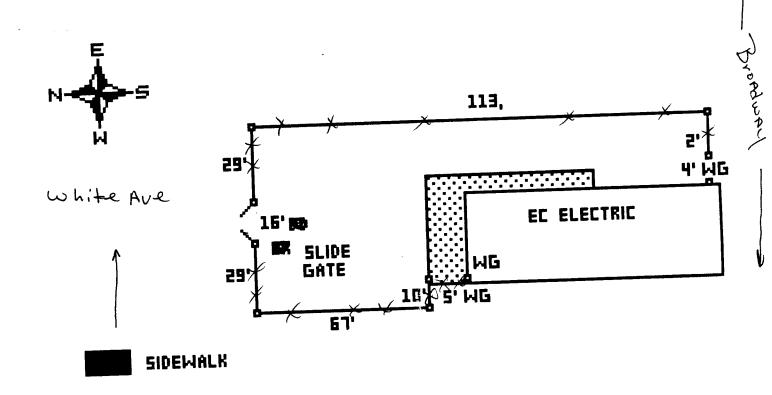

## GRAND JUNCTION COMMUNITY DEVELOPMENT DEPARTMENT

THIS SECTION TO BE COMPLETED BY APPLICANT 184

| 7(/7 / '/4 /                                                                                                                                                                                                                                                                                                                                                                                                                                                                                                                                                                                                                                                              | € PLOT PLAN                                         |
|---------------------------------------------------------------------------------------------------------------------------------------------------------------------------------------------------------------------------------------------------------------------------------------------------------------------------------------------------------------------------------------------------------------------------------------------------------------------------------------------------------------------------------------------------------------------------------------------------------------------------------------------------------------------------|-----------------------------------------------------|
| PROPERTY ADDRESS 747 w. white And                                                                                                                                                                                                                                                                                                                                                                                                                                                                                                                                                                                                                                         | -                                                   |
| TAX SCHEDULE NO 2945-154-15-002                                                                                                                                                                                                                                                                                                                                                                                                                                                                                                                                                                                                                                           | -                                                   |
| PROPERTY OWNER E.C. Electric                                                                                                                                                                                                                                                                                                                                                                                                                                                                                                                                                                                                                                              | -                                                   |
| OWNER'S PHONE 241-3302                                                                                                                                                                                                                                                                                                                                                                                                                                                                                                                                                                                                                                                    | - See The                                           |
| OWNER'S ADDRESS 747 W. White Ave                                                                                                                                                                                                                                                                                                                                                                                                                                                                                                                                                                                                                                          | ,                                                   |
| CONTRACTOR Trylor Fence                                                                                                                                                                                                                                                                                                                                                                                                                                                                                                                                                                                                                                                   | Attached                                            |
| CONTRACTOR'S PHONE 241-1473                                                                                                                                                                                                                                                                                                                                                                                                                                                                                                                                                                                                                                               | Drawing                                             |
| FENCE MATERIAL Chain Link                                                                                                                                                                                                                                                                                                                                                                                                                                                                                                                                                                                                                                                 | 1                                                   |
| FENCE HEIGHT 6' + 1'BARBWINE                                                                                                                                                                                                                                                                                                                                                                                                                                                                                                                                                                                                                                              | •                                                   |
|                                                                                                                                                                                                                                                                                                                                                                                                                                                                                                                                                                                                                                                                           |                                                     |
| ♠ Plot plan must show property lines and property dimensions, all easements, all rights-of-way, all structures,                                                                                                                                                                                                                                                                                                                                                                                                                                                                                                                                                           |                                                     |
| all setbacks from property lines, & fence height(s).                                                                                                                                                                                                                                                                                                                                                                                                                                                                                                                                                                                                                      | ons, an easements, an rights-or-way, an structures, |
| ™ THIS SECTION TO BE COMPLETED BY COMMU                                                                                                                                                                                                                                                                                                                                                                                                                                                                                                                                                                                                                                   | NITY DEVELOPMENT DEPARTMENT STAFF 🖘                 |
| -                                                                                                                                                                                                                                                                                                                                                                                                                                                                                                                                                                                                                                                                         | _                                                   |
| ZONE                                                                                                                                                                                                                                                                                                                                                                                                                                                                                                                                                                                                                                                                      | SETBACKS: Front 25' from property line (PL) or      |
| SPECIAL CONDITIONS                                                                                                                                                                                                                                                                                                                                                                                                                                                                                                                                                                                                                                                        | from center of ROW, whichever is greater.           |
|                                                                                                                                                                                                                                                                                                                                                                                                                                                                                                                                                                                                                                                                           | Side from PL Rear from PL                           |
| Fences exceeding six feet in height require a separate permit from the City/County Building Department. A fence constructed on a corner lot that extends past the rear of the house along the side yard or abuts an alley requires approval from the City Engineer (Section 5-5-5B of the Grand Junction Zoning and Development Code).                                                                                                                                                                                                                                                                                                                                    |                                                     |
| The owner/applicant must correctly identify all property lines, easements, and rights-of-way and ensure the fence is located within the property's boundaries. Covenants, conditions, restrictions, easements and/or rights-of-way may restrict or prohibit the placement of fence(s). The owner/applicant is responsible for compliance with covenants, conditions, and restrictions which may apply. Fences built in easements may be subject to removal at the property owner's sole and absolute expense. Any modification of design and/or material as approved in this fence permit must be approved, in writing, by the Community Development Department Director. |                                                     |
| I hereby acknowledge that I have read this application and the information and plot plan are correct; I agree to comply with any and all codes, ordinances, laws, regulations, or restrictions which apply.                                                                                                                                                                                                                                                                                                                                                                                                                                                               |                                                     |
| I understand that failure to comply shall result in legal action, which may include but not necessarily be limited to removal of the fence(s) at the owner's cost                                                                                                                                                                                                                                                                                                                                                                                                                                                                                                         |                                                     |
| Applicant's Signature Jevy Grunn                                                                                                                                                                                                                                                                                                                                                                                                                                                                                                                                                                                                                                          | Date 3 - 17 - 98                                    |
| Community Development's Approval                                                                                                                                                                                                                                                                                                                                                                                                                                                                                                                                                                                                                                          | Date $3 - 17 - 98$                                  |
| City Engineer's Approval (if required)                                                                                                                                                                                                                                                                                                                                                                                                                                                                                                                                                                                                                                    | Date                                                |
| VALID FOR SIX MONTHS FROM DATE OF ISSUANCE (Section                                                                                                                                                                                                                                                                                                                                                                                                                                                                                                                                                                                                                       | 9-3-2D Grand Junction Zoning & Development Code)    |
| (White: Community Development) (Yellow: (                                                                                                                                                                                                                                                                                                                                                                                                                                                                                                                                                                                                                                 | Code Enforcement) (Pink: Customer)                  |