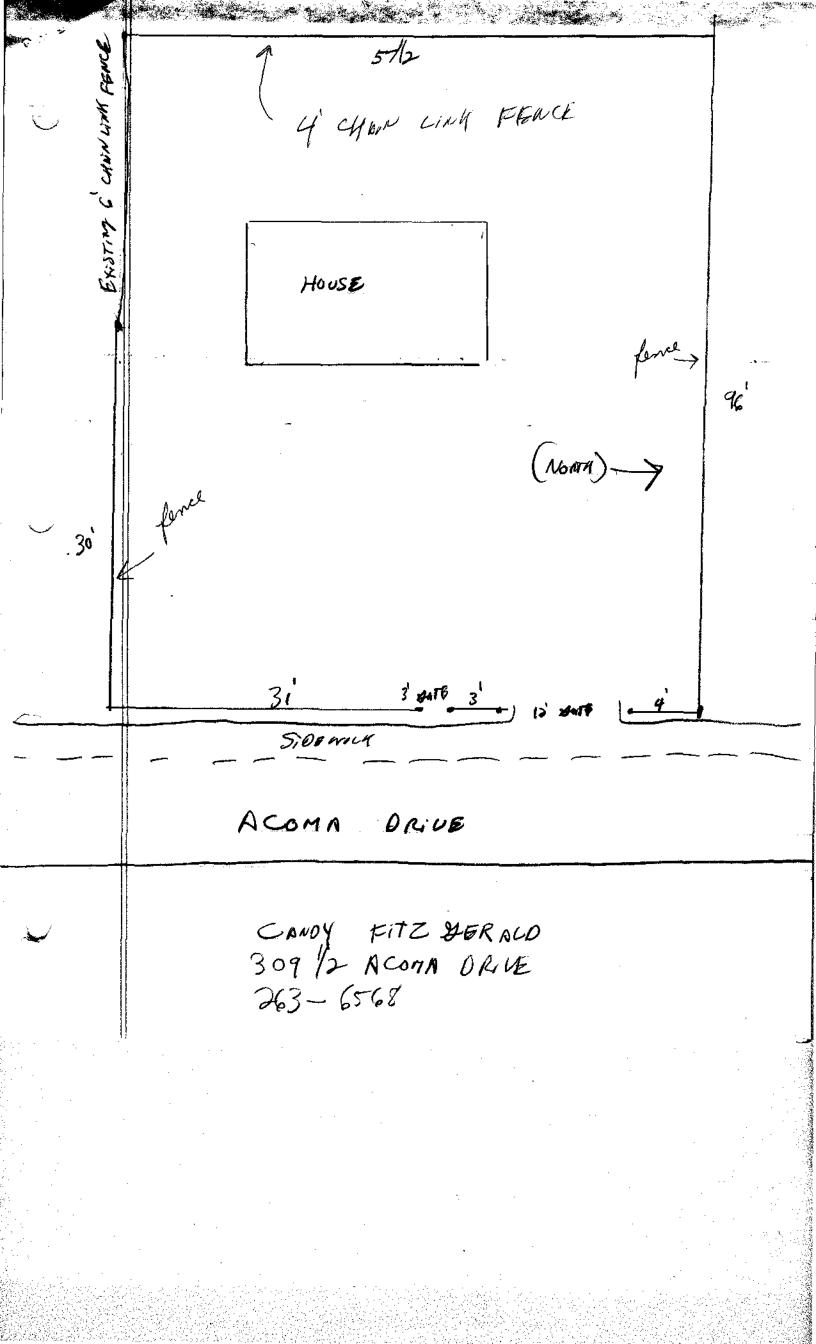

| FEE \$10.00                                                                                                                                                                                                                                                                                                                            | <b>permit #</b> 11358                                             |  |  |
|----------------------------------------------------------------------------------------------------------------------------------------------------------------------------------------------------------------------------------------------------------------------------------------------------------------------------------------|-------------------------------------------------------------------|--|--|
| FENCE P                                                                                                                                                                                                                                                                                                                                |                                                                   |  |  |
|                                                                                                                                                                                                                                                                                                                                        |                                                                   |  |  |
| PROPERTY ADDRESS 309 /2 ACOMA DAV                                                                                                                                                                                                                                                                                                      |                                                                   |  |  |
| TAX SCHEDULE NO 2945-244-33-0                                                                                                                                                                                                                                                                                                          | 204                                                               |  |  |
| PROPERTY OWNER CONOY FITZ HERALD                                                                                                                                                                                                                                                                                                       | _                                                                 |  |  |
| OWNER'S PHONE 263-6568                                                                                                                                                                                                                                                                                                                 |                                                                   |  |  |
| OWNER'S ADDRESS 309 /2 Acon DRUR                                                                                                                                                                                                                                                                                                       | -<br>-<br>2 Sex a Hacked                                          |  |  |
| CONTRACTOR JEANY HEAN GENER FEN.                                                                                                                                                                                                                                                                                                       | L Sex a                                                           |  |  |
| CONTRACTOR'S PHONE 573-0955                                                                                                                                                                                                                                                                                                            | _                                                                 |  |  |
| CONTRACTOR'S ADDRESS 229 1/2 ECBENTO DNI                                                                                                                                                                                                                                                                                               | 4                                                                 |  |  |
| FENCE MATERIAL CHAIN GINK                                                                                                                                                                                                                                                                                                              |                                                                   |  |  |
| FENCE HEIGHT                                                                                                                                                                                                                                                                                                                           |                                                                   |  |  |
| Plot plan must show property lines and property dimensions, all easements, all rights-of-way, all structures,<br>all setbacks from property lines, & fence height(s).                                                                                                                                                                  |                                                                   |  |  |
| ☞ THIS SECTION TO BE COMPLETED BY COMMUN                                                                                                                                                                                                                                                                                               | NITY DEVELOPMENT DEPARTMENT STAFF 🕿                               |  |  |
| ZONERSE-8                                                                                                                                                                                                                                                                                                                              | SETBACKS: Front $\underline{20}'$ from property line (PL) or      |  |  |
| special conditions <u>5' drainage</u>                                                                                                                                                                                                                                                                                                  | from center of ROW, whichever is greater.                         |  |  |
| easement noth cide                                                                                                                                                                                                                                                                                                                     | Side from PLRear from PL                                          |  |  |
| Fences exceeding six feet in height require a separate permit from the City/County Building Department. A fence constructed on a corner tot that extends past the rear of the house along the side yard or abuts an alley requires approval from the City Engineer (Section 5-5-5B of the Grand Junction Zoning and Development Code). |                                                                   |  |  |
| The owner/applicant must correctly identify all property lines, easement property's boundaries. Covenants, conditions, restrictions, easement fence(s). The owner/applicant is responsible for compliance with cover                                                                                                                   | ts and/or rights-of-way may restrict or prohibit the placement of |  |  |