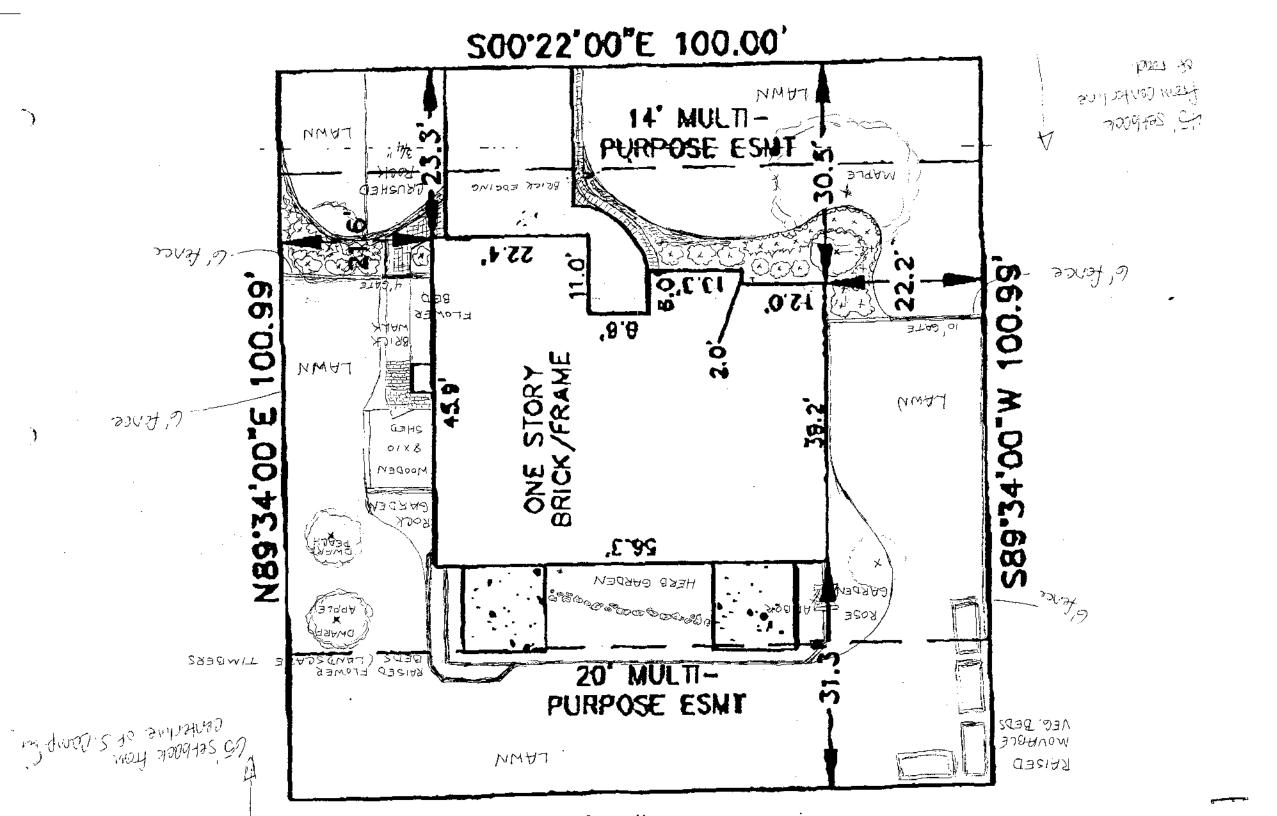

| FEE \$10.00                                                                                                                                                                                                                                                                                                                                               | <b>PERMIT # 11303</b>                                                                                                                                                                                        |
|-----------------------------------------------------------------------------------------------------------------------------------------------------------------------------------------------------------------------------------------------------------------------------------------------------------------------------------------------------------|--------------------------------------------------------------------------------------------------------------------------------------------------------------------------------------------------------------|
| FENCE F                                                                                                                                                                                                                                                                                                                                                   | PERMIT                                                                                                                                                                                                       |
| GRAND JUNCTION COMMUNITY                                                                                                                                                                                                                                                                                                                                  | DEVELOPMENT DEPARTMENT                                                                                                                                                                                       |
|                                                                                                                                                                                                                                                                                                                                                           |                                                                                                                                                                                                              |
| THIS SECTION TO BE COM                                                                                                                                                                                                                                                                                                                                    | PLETED BY APPLICANT 📾                                                                                                                                                                                        |
| PROPERTY ADDRESS 403 ALTAMIRA C                                                                                                                                                                                                                                                                                                                           | T PLOT PLAN                                                                                                                                                                                                  |
| TAX SCHEDULE NO 2945-180-04-045                                                                                                                                                                                                                                                                                                                           |                                                                                                                                                                                                              |
| PROPERTY OWNER NEIL CHRISTINE THE                                                                                                                                                                                                                                                                                                                         | XUPSON                                                                                                                                                                                                       |
| OWNER'S PHONE 970-243-7184                                                                                                                                                                                                                                                                                                                                |                                                                                                                                                                                                              |
| OWNER'S ADDRESS <u>SAME AS ABOVE</u>                                                                                                                                                                                                                                                                                                                      |                                                                                                                                                                                                              |
| CONTRACTOR //                                                                                                                                                                                                                                                                                                                                             |                                                                                                                                                                                                              |
| CONTRACTOR'S PHONE                                                                                                                                                                                                                                                                                                                                        |                                                                                                                                                                                                              |
| CONTRACTOR'S ADDRESS                                                                                                                                                                                                                                                                                                                                      | ·                                                                                                                                                                                                            |
| FENCE MATERIAL WOOD                                                                                                                                                                                                                                                                                                                                       |                                                                                                                                                                                                              |
| FENCE HEIGHT <u>6</u> on both sides of hor                                                                                                                                                                                                                                                                                                                | <u>15</u> ¢,                                                                                                                                                                                                 |
| Cincl on Sinke property lines<br>Plot plan must show property lines and property dimen<br>all setbacks from property lines, & fence height(s).                                                                                                                                                                                                            | sions, all easements, all rights-of-way, all structures,                                                                                                                                                     |
| THIS SECTION TO BE COMPLETED BY COMMU                                                                                                                                                                                                                                                                                                                     | NITY DEVELOPMENT DEPARTMENT STAFF 🐲                                                                                                                                                                          |
| ZONE RSF 4                                                                                                                                                                                                                                                                                                                                                | SETBACKS: Front from property line (PL) or                                                                                                                                                                   |
| SPECIAL CONDITIONS                                                                                                                                                                                                                                                                                                                                        | -4/5 from center of ROW, whichever is greater.                                                                                                                                                               |
|                                                                                                                                                                                                                                                                                                                                                           | Side 7 from PL Rear (5 from Pt (Front Settháck) ROW                                                                                                                                                          |
| Fences exceeding six feet in height require a separate permit from the<br>lot that extends past the rear of the house along the side yard or abuts<br>of the Grand Junction Zoning and Development Code).                                                                                                                                                 |                                                                                                                                                                                                              |
| The owner/applicant must correctly identify all property lines, easemingroperty's boundaries. Covenants, conditions, restrictions, easement fence(s). The owner/applicant is responsible for compliance with covin easements may be subject to removal at the property owner's sole as approved in this fence permit must be approved, in writing, by the | nts and/or rights-of-way may restrict or prohibit the placement of<br>enants, conditions, and restrictions which may apply. Fences built<br>and absolute expense. Any modification of design and/or material |
| I hereby acknowledge that I have read this application and the inform codes, ordinances, laws, regulations, or restrictions which apply.                                                                                                                                                                                                                  |                                                                                                                                                                                                              |