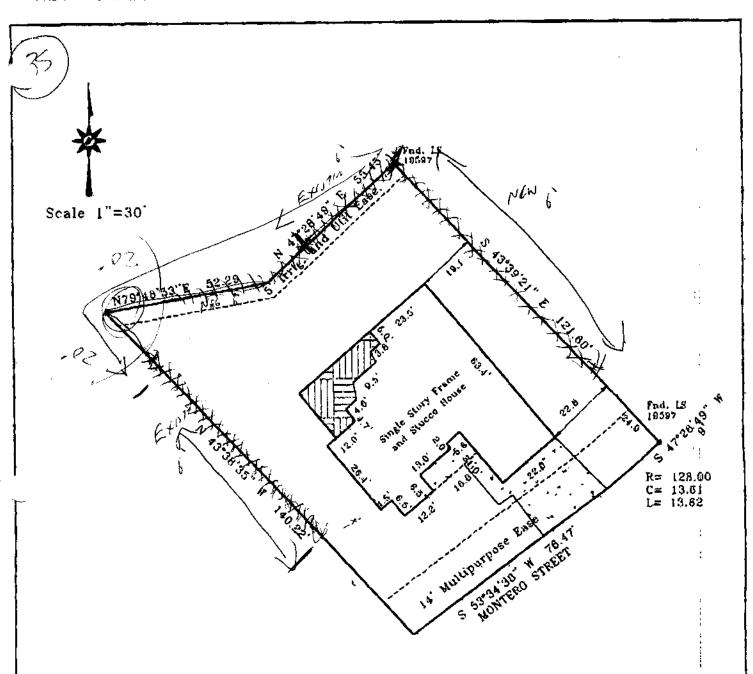

## IMPROVEMENT LOCATION CERTIFICATE

LEGAL DESCRIPTION: Lot 8 in Block 1 of TRAILS WEST VILLAGE FILING NO. TWO, Mesa County, Colorado. Legal Description and Easements of Record provided by Meridian Land Title Co. File No. 36548.

I hereby certify that this IMPROVEMENT LOCATION CERTIFICATE was prepared for Countrywide Home Loans, that this is not a land survey plat or improvement survey plat, and that it is not to be relied upon for the establishments of fences, buildings or other future improvements.

I further certify that the improvements on the above descried parcel on this date 3/19/98, except utility connections are entirely within the boundaries of the parcel, except as shown, that there are no encroachments upon the descried premises, by improvements of any adjoining premises, except as indicated, and that there is no evidence or sign of any easement crossing or burdening any part of said parcel, except as noted.

Cecil Di Crafte?
Registered Professional Land Surveyor
P.L.S. Number 24943

24943

Monument Surveying Co. 741 Road Ave. Grand Junction, CO 81501 245-4189 Mc 45-143 3/22/99 Assenmacher property 409 Montero St.