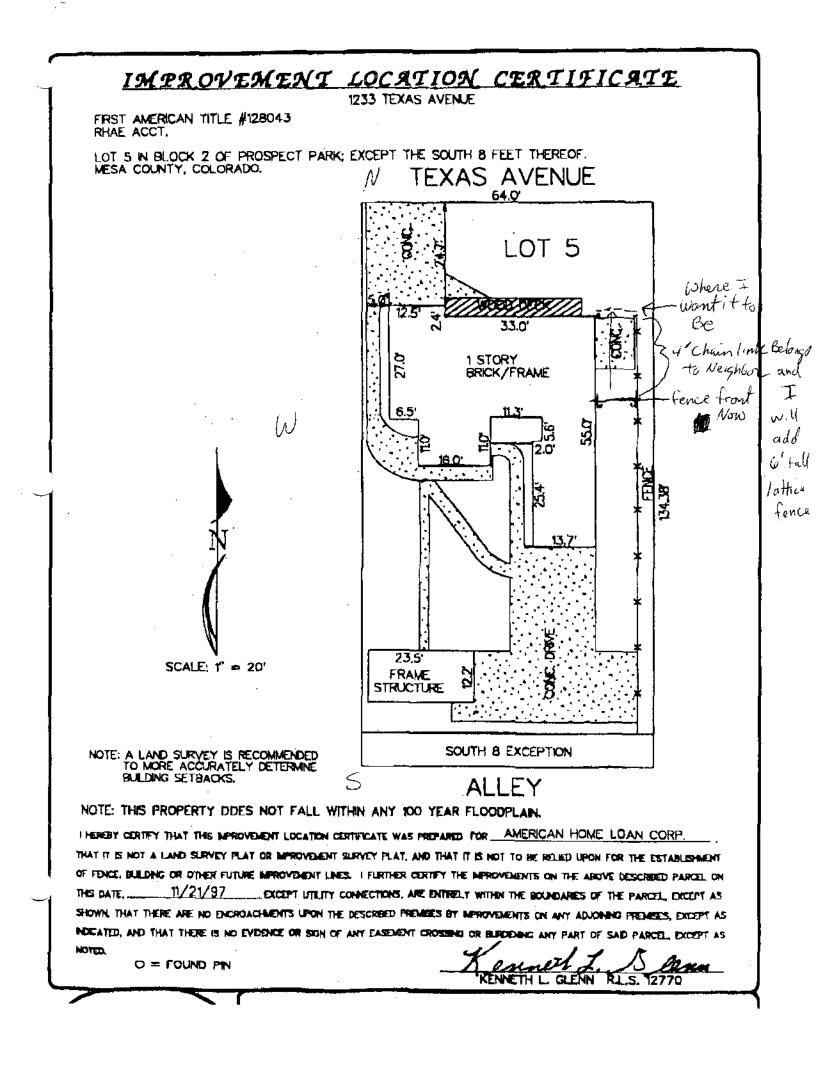

| FEE \$10.00                                                                                                                                                                                                                                                                                                                                                                                                                                                                                                                                                                                                                                                               | PERMIT # 10731                                           |
|---------------------------------------------------------------------------------------------------------------------------------------------------------------------------------------------------------------------------------------------------------------------------------------------------------------------------------------------------------------------------------------------------------------------------------------------------------------------------------------------------------------------------------------------------------------------------------------------------------------------------------------------------------------------------|----------------------------------------------------------|
| GRAND JUNCTION COMMUNITY DEVEL                                                                                                                                                                                                                                                                                                                                                                                                                                                                                                                                                                                                                                            | OPMENT DEPARTMENT                                        |
| THIS SECTION TO BE COMPLETED BY APPLICANT TO AN A DIAL                                                                                                                                                                                                                                                                                                                                                                                                                                                                                                                                                                                                                    |                                                          |
| PROPERTY ADDRESS 1233 TEXAS Ave                                                                                                                                                                                                                                                                                                                                                                                                                                                                                                                                                                                                                                           | A PLOT PLAN                                              |
| TAX SCHEDULE NO                                                                                                                                                                                                                                                                                                                                                                                                                                                                                                                                                                                                                                                           |                                                          |
| PROPERTY OWNER Suzi & Pennie Rhae                                                                                                                                                                                                                                                                                                                                                                                                                                                                                                                                                                                                                                         |                                                          |
| OWNER'S PHONE 244- 9133                                                                                                                                                                                                                                                                                                                                                                                                                                                                                                                                                                                                                                                   |                                                          |
| OWNER'S ADDRESS 1233 TENLO AVE                                                                                                                                                                                                                                                                                                                                                                                                                                                                                                                                                                                                                                            | See Attached                                             |
| CONTRACTOR                                                                                                                                                                                                                                                                                                                                                                                                                                                                                                                                                                                                                                                                |                                                          |
| CONTRACTOR'S PHONE                                                                                                                                                                                                                                                                                                                                                                                                                                                                                                                                                                                                                                                        |                                                          |
| CONTRACTOR'S ADDRESS                                                                                                                                                                                                                                                                                                                                                                                                                                                                                                                                                                                                                                                      |                                                          |
| FENCE MATERIAL Wood (Cedar?) and luttice                                                                                                                                                                                                                                                                                                                                                                                                                                                                                                                                                                                                                                  |                                                          |
| FENCE HEIGHT 6                                                                                                                                                                                                                                                                                                                                                                                                                                                                                                                                                                                                                                                            |                                                          |
| Plot plan must show property lines and property dimensions, all easements, all rights-of-way, all structures,<br>all setbacks from property lines, & fence height(s).                                                                                                                                                                                                                                                                                                                                                                                                                                                                                                     |                                                          |
|                                                                                                                                                                                                                                                                                                                                                                                                                                                                                                                                                                                                                                                                           |                                                          |
|                                                                                                                                                                                                                                                                                                                                                                                                                                                                                                                                                                                                                                                                           |                                                          |
|                                                                                                                                                                                                                                                                                                                                                                                                                                                                                                                                                                                                                                                                           | BACKS: Front $\underline{20}$ from property line (PL) or |
| SPECIAL CONDITIONS Side                                                                                                                                                                                                                                                                                                                                                                                                                                                                                                                                                                                                                                                   | from center of ROW, whichever is greater.                |
|                                                                                                                                                                                                                                                                                                                                                                                                                                                                                                                                                                                                                                                                           |                                                          |
| Fences exceeding six feet in height require a separate permit from the City/County Building Department. A fence constructed on a corner lot that extends past the rear of the house along the side yard or abuts an alley requires approval from the City Engineer (Section 5-5-5B of the Grand Junction Zoning and Development Code).                                                                                                                                                                                                                                                                                                                                    |                                                          |
| The owner/applicant must correctly identify all property lines, easements, and rights-of-way and ensure the fence is located within the property's boundaries. Covenants, conditions, restrictions, easements and/or rights-of-way may restrict or prohibit the placement of fence(s). The owner/applicant is responsible for compliance with covenants, conditions, and restrictions which may apply. Fences built in easements may be subject to removal at the property owner's sole and absolute expense. Any modification of design and/or material as approved in this fence permit must be approved, in writing, by the Community Development Department Director. |                                                          |
| I hereby acknowledge that I have read this application and the information and plot plan are correct; I agree to comply with any and all codes, ordinances, laws, regulations, or restrictions which apply.                                                                                                                                                                                                                                                                                                                                                                                                                                                               |                                                          |
| I understand that failure to comply shall result in legal action, which may include but not necessarily be limited to removal of the fence(s) at the owner's cost.                                                                                                                                                                                                                                                                                                                                                                                                                                                                                                        |                                                          |
| Applicant's Signature                                                                                                                                                                                                                                                                                                                                                                                                                                                                                                                                                                                                                                                     | Date <u>5/3/99</u>                                       |
| community Development's Approval                                                                                                                                                                                                                                                                                                                                                                                                                                                                                                                                                                                                                                          | Date5/3/4/9                                              |
| City Engineer's Approval (if required)                                                                                                                                                                                                                                                                                                                                                                                                                                                                                                                                                                                                                                    | Date/4                                                   |
| VALID FOR SIX MONTHS FROM DATE OF ISSUANCE (Section 9-3-2D Grand Junction Zoning & Development Code)<br>(White: Planning) (Yellow: Customer) (Pink: Code Enforcement)                                                                                                                                                                                                                                                                                                                                                                                                                                                                                                     |                                                          |