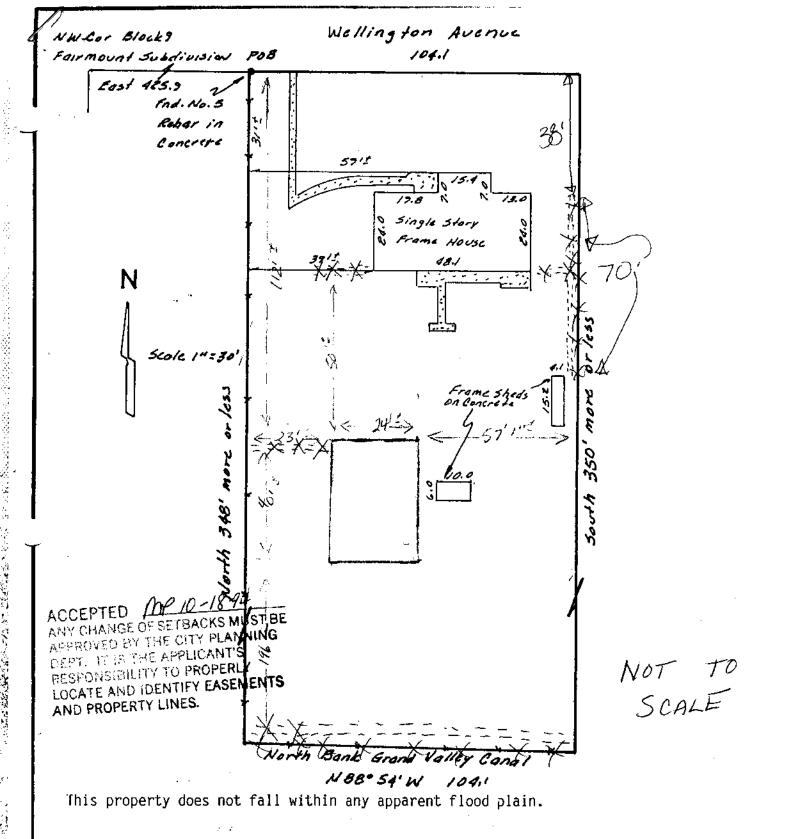

## IMPROVEMENT LOCATION CERTIFICATE

Ż

LEGAL DESCRIPTION: Beginning at a point 425.9 feet East of the NW corner of Block 9 Fairmount Subdivision; thence East 104.1 feet; thence South 350 feet, more or less to the North bank of the Grand Valley Canal; thence N88°54'W along said canal 104.1 feet; thence North 348 feet, more or less, to the point of beginning.

Legal Description and Easements of Record provided by Western Colorado Title Company. I hereby certify that this IMPROVEMENT LOCATION CERTIFICATE was prepared for Unifirst Mortgage Corp. that this is not a land survey plat or improvement survey plat, and that it is not to be relied upon for the establishment of fences, buildings or other future improvements.

I further certify that the improvements on the above described parcel on this