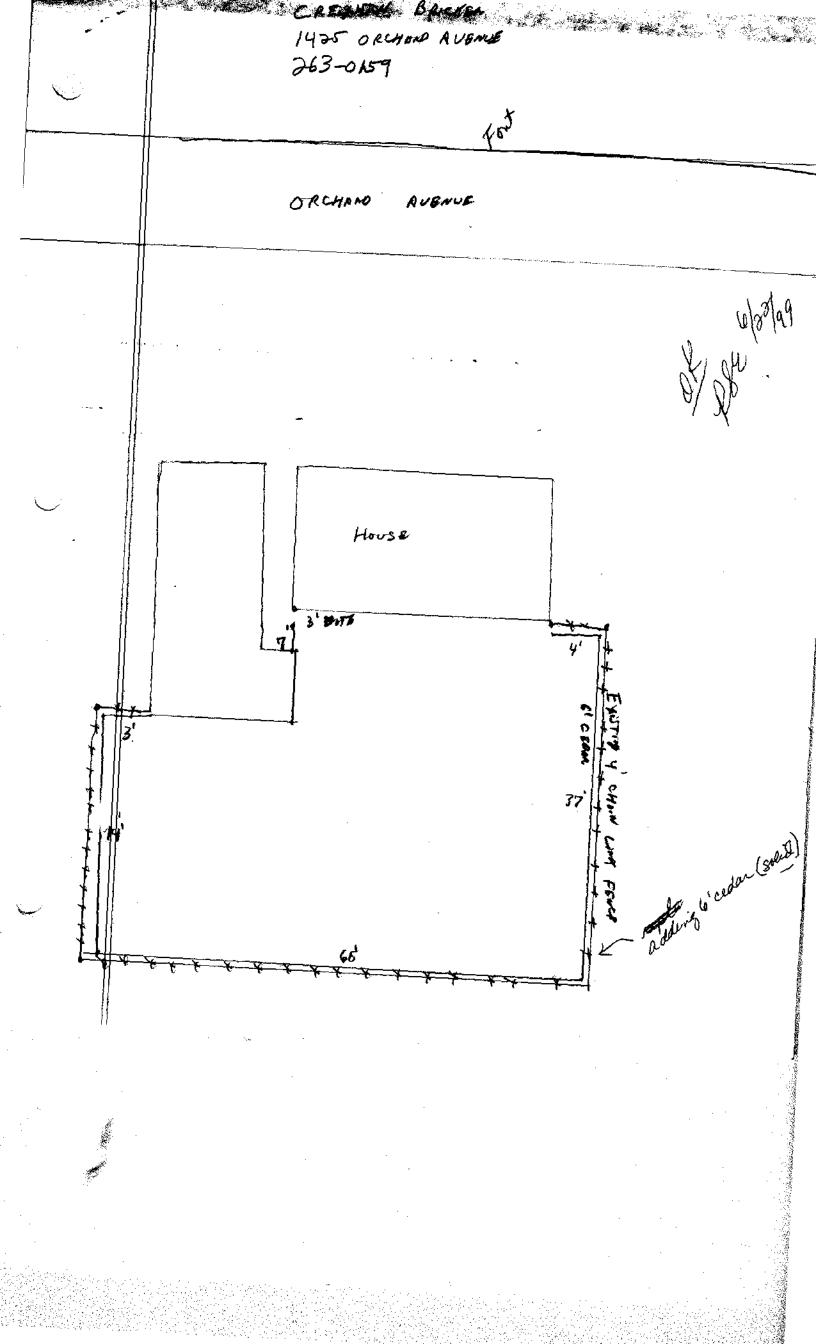

| FEE \$10.00        |                                                                                          | PERMIT# 10005                                                                                                             |  |
|--------------------|------------------------------------------------------------------------------------------|---------------------------------------------------------------------------------------------------------------------------|--|
|                    | GRAND JUNCTION COMMUNITY DEVEN                                                           | •                                                                                                                         |  |
|                    | ## THIS SECTION TO BE COMPLET                                                            |                                                                                                                           |  |
| PROPERTY AD        | DRESS 1425 Drc HAnd Ava                                                                  | 🕫 PLOT PLAN                                                                                                               |  |
|                    | ENO 2945-123-02-003 (101                                                                 | -)                                                                                                                        |  |
| PROPERTY OW        | VNER CREISHTON BAICKER                                                                   | See attached                                                                                                              |  |
| OWNER'S PHO        | NE 263-0659                                                                              |                                                                                                                           |  |
| OWNER'S ADD        | RESS 1425 Orchand Aux                                                                    |                                                                                                                           |  |
| CONTRACTOR         | Henni Eencing (Jerry Hon                                                                 | nì                                                                                                                        |  |
| CONTRACTOR         | SPHONE 523-0955                                                                          |                                                                                                                           |  |
| CONTRACTOR         | SADDRESS 22912 EIBONTALL                                                                 |                                                                                                                           |  |
| FENCE MATER        | IAL Cedan Fencu                                                                          |                                                                                                                           |  |
|                    |                                                                                          |                                                                                                                           |  |
|                    | ist show property lines and property dimensions, from property lines, & fence height(s). | all easements, all rights-of-way, all structures,                                                                         |  |
| ** THIS            | SECTION TO BE COMPLETED BY COMMUNITY                                                     | DEVELOPMENT DEPARTMENT STAFF 📨                                                                                            |  |
| ZONE               | RSF-8 SET                                                                                | BACKS: Front from property line (PL) or                                                                                   |  |
| SPECIAL CONDITIONS |                                                                                          | from center of ROW, whichever is greater.                                                                                 |  |
|                    | Side                                                                                     | $\mathcal{D}'$ from PL Rear $\mathcal{D}'$ from PL                                                                        |  |
| Fences exceeding   | six feet in height require a separate permit from the City/Co                            | ounty Building Department. A fence constructed on a corner<br>ay requires approval from the City Engineer (Section 5-5-5B |  |