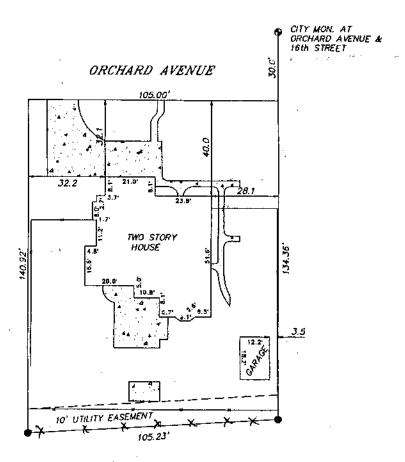

## IMPROVEMENT LOCATION CERTIFICATE

1637 ORCHARD AVENUE, GRAND JUNCTION, COLORADO

LDT 8, BLOCK 1, OF NORTH SUNNYVALE ACRES ACCORDING TO THE OFFICIAL PLAT THEREOF RECORDED IN PLAT BOOK NO. 7 AT PAGE 56, OFFICIAL RECORDS OF MESA COUNTY, COLORADD

SETBACK & SIDEYARD DISTANCES ARE PLUS OR MINUS ONE FDOT.

|              |                    |                  | INFORMATION PROV   | IDED BY AIDE     | rican Land Tit       | Le ,                                           |      |
|--------------|--------------------|------------------|--------------------|------------------|----------------------|------------------------------------------------|------|
|              | COMMITMENT NUM     | BERALTC-1        |                    |                  |                      |                                                |      |
|              |                    |                  |                    |                  |                      |                                                |      |
| •            |                    |                  |                    |                  |                      |                                                |      |
|              |                    | MERA CEMINA IMA  | O THIS IMPROVEMEN  | II LOCATION CERT | IFICATE WAS PREPARED | FOR                                            |      |
| <u>Me 6a</u> | <u>National Ba</u> | nk               | , THAT IT IS NO    | T A LAND BURY    | 'EV PLAT OR IMPROV   | EMENT BURVEY PLAT. AN                          | D    |
| THAT I       | T IS NOT TO BE     | RELIED UPON F    | OR THE ESTABLISH   | HMENT OF FENC    | E, BUILDING, OR OTH  | EMENT BURVEY PLAT, AN<br>ER FUTURE IMPROYEMENT | LINE |
| LEURTH       | IER CERMEY THAT    | THE IMPROVEMEN   | IS ON THE ABOVE I  | DESCRIBED PARCE  | L DN THIS DATE. 2-   | 5-93                                           |      |
| EXCEPT       | UTILITY CONNECTI   | IDNS, ARE ENTIRE | LY WITHIN THE BOUN | NDARIES OF THE I | PARCEL, EXCEPT AS SI | DWN. THAT THERE ARE                            |      |
| ND ENG       | ROACHMENTS UPO     | IN THE DESCRIBE  | PREMISES BY IMP    | ROVEMENTS ON A   | NY ADJUNING PREMISE  | S. EXCEPT AS INDICATED.                        |      |
| AND TH       | AT THERE IS NO "   | SUMBENCE OF SICE | FOR ANY EASEMENT   | CROSSING OR B    | URDENING ANY PART D  | F SAID PARCEL                                  |      |
| EXCEPT       | AS NOTED.          | 1 0              | 0                  |                  |                      |                                                |      |
|              | . 1                | / <b>/</b> /     | /                  |                  |                      | •                                              | Ĭ    |