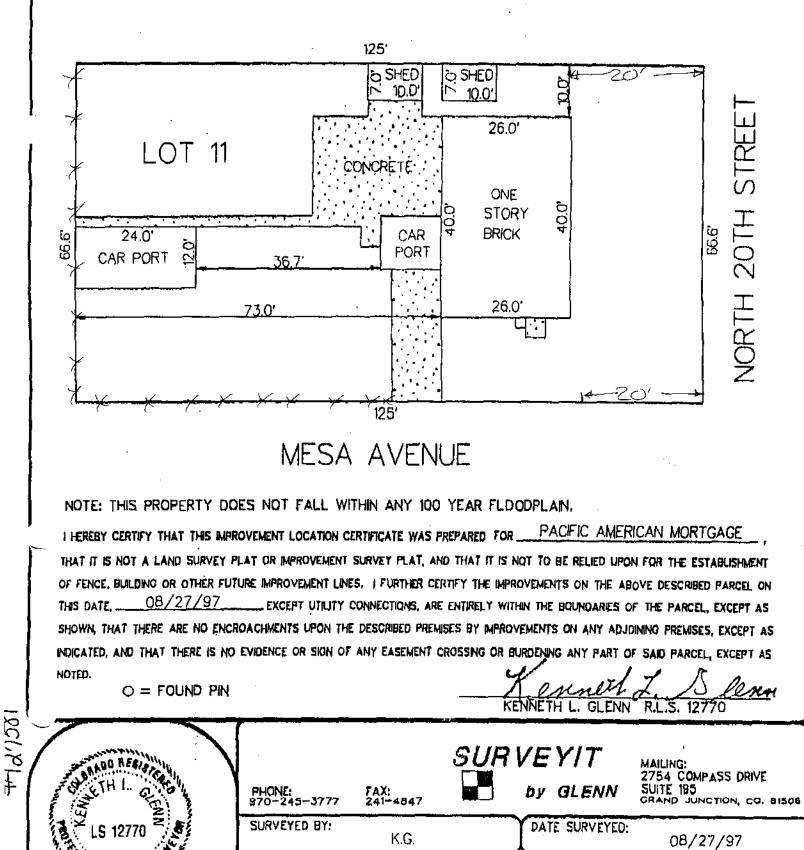

## IMPROVEMENT LOCATION CERTIFICATE

1701 NORTH 20TH STREET

FIRST AMERICAN TITLE SHADWELL ACCT.

11

LOT 11 IN BLOCK 8 OF DEL REY REPLAT, MESA COUNTY, COLORADO.

SCALE: 1" = 20'

J.H.

DATE DRAWN:

08/27/97

DRAWN BY: