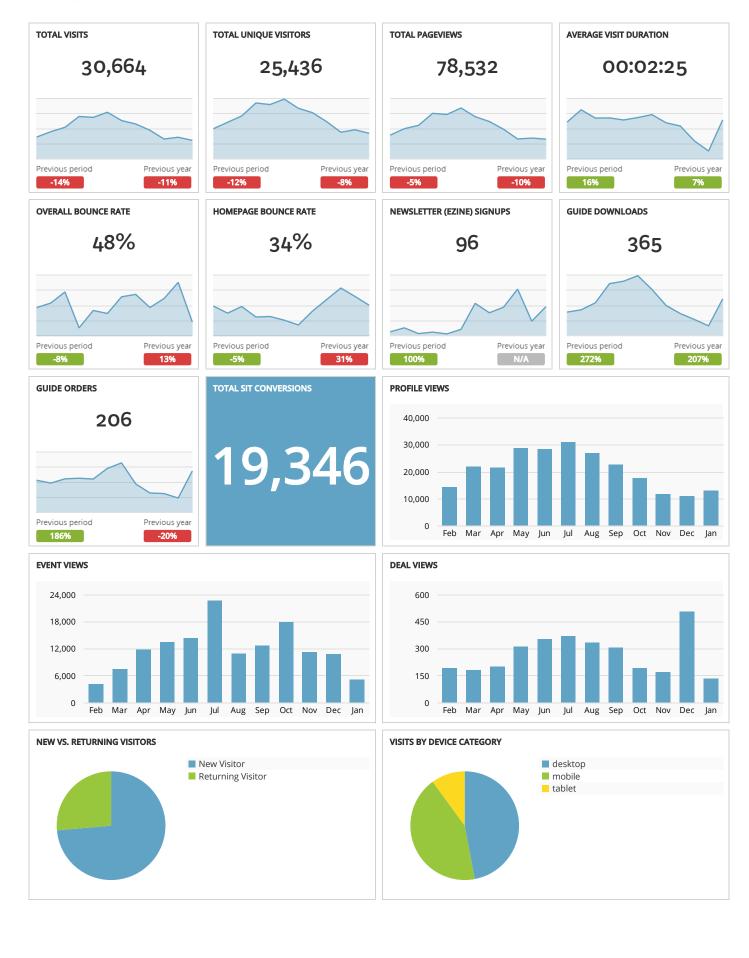

## Visit Grand Junction Monthly Dashboard

Report for Jan 1, 2017 - Jan 31, 2017

| TRAFFIC AND ENGAGEMENT BY MEDIUM (YEAR OVER YEAR) | Visits          | Average Time On Site | Bounce Rate |  |
|---------------------------------------------------|-----------------|----------------------|-------------|--|
| organic                                           | 24,879 +65%     | 00:02:27 -10%        | 46% +33%    |  |
| (none)                                            | 3,327 +70%      | 00:02:05 +19%        | 59% +1%     |  |
| referral                                          | 2,234 -87%      | 00:02:28 +30%        | 48% +3%     |  |
| email                                             | 106 +2,550%     | 00:04:08 +47%        | 39% +100%   |  |
| срс                                               | 30 +233%        | 00:03:41 +878%       | 27% -52%    |  |
| formattedbanner                                   | <b>22</b> +100% | 00:01:07 +100%       | 50% +100%   |  |
| FormattedBanner                                   | 18 +100%        | 00:01:51 +100%       | 33% +100%   |  |
| display                                           | 15 +100%        | 00:12:22 +100%       | 33% +100%   |  |
| vanity-url                                        | 10 +67%         | 00:06:32 -41%        | 10% +100%   |  |