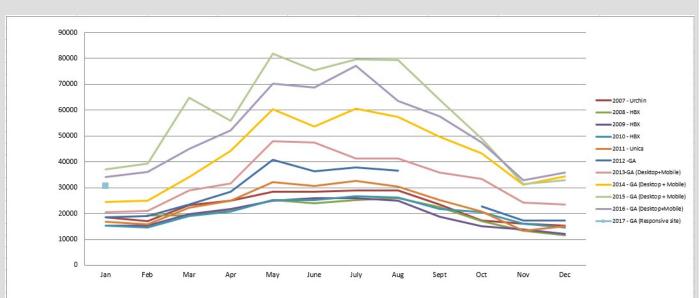

n colorado                                           | 748 +39%   | 14,213 +8%  | 2.6 -10%      |  |
| grand junction events                                             | 358 -14%   | 497 -10%    | 1.2 -10%      |  |
| grand mesa colorado                                               | 234 +29%   | 1,628 +28%  | 1.6 +6%       |  |
| things to do in grand junction                                    | 192 -3%    | 1,080 +23%  | 2.0 -1%       |  |
| grand mesa                                                        | 138 +27%   | 2,501 +18%  | 2.2 +8%       |  |
| orchard mesa pool                                                 | 126 +91%   | 520 +50%    | 1.8 -7%       |  |
| grand junction, co                                                | 106 +61%   | 2,371 +20%  | 2.4 -11%      |  |





| ENEWSLETTERS (ORDERED BY TOTAL DELIVERED)                             | Delivered | Opened | Open Rate | Clicks | CTR    |
|-----------------------------------------------------------------------|-----------|--------|-----------|--------|--------|
| Ski, Stay and Save with Powderhorn and Grand Junction - December 2016 | 37,717    | 7,405  | 19.63%    | 840    | 11.34% |
| Experience the Colors & Flavors of Fall - September 2016              | 34,524    | 6,312  | 18.30%    | 1,048  | 13.40% |
| Can't Miss Summer Adventure - June 2016                               | 30,490    | 8,611  | 28.24%    | 1,188  | 13.80% |
| Make it the Best Summer Ever - July 2016                              | 30,299    | 7,959  | 26.27%    | 1,298  | 16.31% |
| Ring in Fall with Festivals, Wine Harvest and