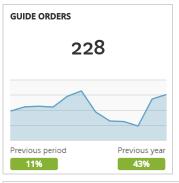

## Visit Grand Junction Monthly Dashboard

Report for Feb 1, 2017 - Feb 28, 2017

| organic         | 26.040      |                |           |
|-----------------|-------------|----------------|-----------|
|                 | 26,842 +12% | 00:02:37 -3%   | 46% +2%   |
| (none)          | 3,198 -27%  | 00:02:38 +42%  | 55% -9%   |
| referral        | 2,144 -70%  | 00:02:39 +57%  | 47% -14%  |
| срс             | 219 +227%   | 00:01:33 -23%  | 60% -7%   |
| email           | 204 -22%    | 00:03:47 -16%  | 40% +3%   |
| display         | 104 +100%   | 00:00:18 +100% | 82% +100% |
| FormattedBanner | 39 +100%    | 00:02:42 +100% | 44% +100% |
| formattedbanner | 22 +100%    | 00:03:07 +100% | 50% +100% |
| vanity-url      | 15 +100%    | 00:01:48 +100% | 40% +100% |