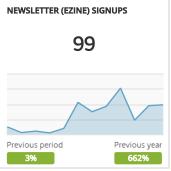

| ENEWSLETTERS (ORDERED BY TOTAL DELIVERED)                         | Delivered | Opened | Open Rate | Clicks | CTR    |
|-------------------------------------------------------------------|-----------|--------|-----------|--------|--------|
| Denver's Winter Wine Festival Tickets On Sale Now - February 2017 | 3,412     | 555    | 27.40%    | 149    | 15.94% |
| Golf Gear, Tips & Trips at Denver Golf Expo - February 2017       | 3,002     | 556    | 28.85%    | 72     | 8.31%  |
|                                                                   |           |        |           |        |        |
|                                                                   |           |        |           |        |        |
|                                                                   |           |        |           |        |        |
|                                                                   |           |        |           |        |        |
|                                                                   |           |        |           |        |        |
|                                                                   |           |        |           |        |        |
|                                                                   |           |        |           |        |        |
|                                                                   |           |        |           |        |        |