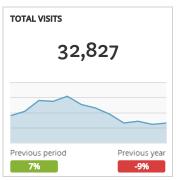

## Visit Grand Junction Monthly Dashboard

Report for Feb 1, 2017 - Feb 28, 2017

| organic         | 26.040      |                |           |
|-----------------|-------------|----------------|-----------|
|                 | 26,842 +12% | 00:02:37 -3%   | 46% +2%   |
| (none)          | 3,198 -27%  | 00:02:38 +42%  | 55% -9%   |
| referral        | 2,144 -70%  | 00:02:39 +57%  | 47% -14%  |
| срс             | 219 +227%   | 00:01:33 -23%  | 60% -7%   |
| email           | 204 -22%    | 00:03:47 -16%  | 40% +3%   |
| display         | 104 +100%   | 00:00:18 +100% | 82% +100% |
| FormattedBanner | 39 +100%    | 00:02:42 +100% | 44% +100% |
| formattedbanner | 22 +100%    | 00:03:07 +100% | 50% +100% |
| vanity-url      | 15 +100%    | 00:01:48 +100% | 40% +100% |