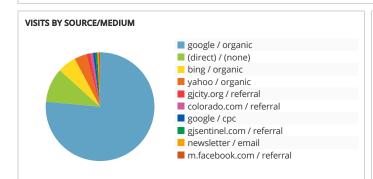

## Visit Grand Junction Monthly Dashboard

Report for Feb 1, 2017 - Feb 28, 2017

| organic         | 26.040      |                |           |
|-----------------|-------------|----------------|-----------|
|                 | 26,842 +12% | 00:02:37 -3%   | 46% +2%   |
| (none)          | 3,198 -27%  | 00:02:38 +42%  | 55% -9%   |
| referral        | 2,144 -70%  | 00:02:39 +57%  | 47% -14%  |
| срс             | 219 +227%   | 00:01:33 -23%  | 60% -7%   |
| email           | 204 -22%    | 00:03:47 -16%  | 40% +3%   |
| display         | 104 +100%   | 00:00:18 +100% | 82% +100% |
| FormattedBanner | 39 +100%    | 00:02:42 +100% | 44% +100% |
| formattedbanner | 22 +100%    | 00:03:07 +100% | 50% +100% |
| vanity-url      | 15 +100%    | 00:01:48 +100% | 40% +100% |