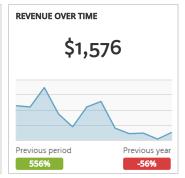

| 4 +100%      | \$256.00 +100% |
| Super 8 Grand Junction Colorado                                     | 3 +100%      | \$177.63 +100% |
| Candlewood Suites Grand Junction NW                                 | 2 +100%      | \$181.40 +100% |
| Motel 6 Grand Junction                                              | 2 +100%      | \$79.98 +105%  |
| Courtyard Grand Junction                                            | 1 +100%      | \$79.93 +100%  |
| Holiday Inn Hotel & Suites Grand Junction-Airport                   | 1 =          | \$74.00 -17%   |
| La Quinta Inn & Suites Grand Junction                               | 1 +100%      | \$75.00 +100%  |
| SpringHill Suites Grand Junction Downtown/Historic Main Street      | 1 +100%      | \$129.00 +100% |



| ORGANIC SEARCH TERMS VIA GOOGLE SEARCH CONSOLE (MONTH OVER MONTH) | Clicks   | Impressions | Avg. position |  |
|-------------------------------------------------------------------|----------|-------------|---------------|--|
| grand junction co                                                 | 1,304 0% | 20,769 -12% | 3.3 +13%      |  |
| grand junction colorado                                           | 821 +10% | 14,076 -1%  | 2.9 +8%       |  |
| grand junction                                                    | 805 -10% | 19,001 -10% | 2.6 +29%      |  |
| grand junction events                                             | 367 +3%  | 553 +11%    | 1.0 -15%      |  |
| things to do in grand junction                                    | 198 +3%  | 1,082 +0%   | 2.0 +0%       |  |