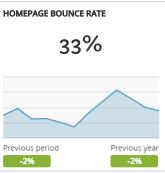

| Visits     |
|------------|
| 7,675 -4%  |
| 4,842 +5%  |
| 1,001 -12% |
| 437 +81%   |
| 393 -14%   |
| 360 -13%   |
| 352 -4%    |
| 301 -13%   |
| 284 -11%   |
|            |

| MOST-VIEWED PAGES (MONTH OVER MONTH)              | Pageviews  | Bounce Rate |
|---------------------------------------------------|------------|-------------|
| www.visitgrandjunction.com/                       | 7,813 0%   | 33% -2%     |
| www.visitgrandjunction.com/events-calendar        | 7,166 +7%  | 47% 0%      |
| www.visitgrandjunction.com/things-to-do           | 2,952 +6%  | 25% -4%     |
| www.visitgrandjunction.com/hiking-trails          | 1,985 +52% | 40% +1%     |
| www.visitgrandjunction.com/all-restaurants        | 1,736 +0%  | 45% -13%    |
| www.visitgrandjunction.com/family-activities      | 1,582 +21% | 33% -7%     |
| www.visitgrandjunction.com/attractions-culture    | 1,418 +5%  | 40% -15%    |
| www.visitgrandjunction.com/wineries-tasting-rooms | 1,288 +7%  | 43% +2%     |
| www.visitgrandjunction.com/areas/grand-mesa       | 1,243 +3%  | 47% -1%     |