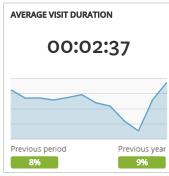

## Visit Grand Junction Monthly Dashboard

Report for Feb 1, 2017 - Feb 28, 2017

| organic         | 26.040      |                |           |
|-----------------|-------------|----------------|-----------|
|                 | 26,842 +12% | 00:02:37 -3%   | 46% +2%   |
| (none)          | 3,198 -27%  | 00:02:38 +42%  | 55% -9%   |
| referral        | 2,144 -70%  | 00:02:39 +57%  | 47% -14%  |
| срс             | 219 +227%   | 00:01:33 -23%  | 60% -7%   |
| email           | 204 -22%    | 00:03:47 -16%  | 40% +3%   |
| display         | 104 +100%   | 00:00:18 +100% | 82% +100% |
| FormattedBanner | 39 +100%    | 00:02:42 +100% | 44% +100% |
| formattedbanner | 22 +100%    | 00:03:07 +100% | 50% +100% |
| vanity-url      | 15 +100%    | 00:01:48 +100% | 40% +100% |