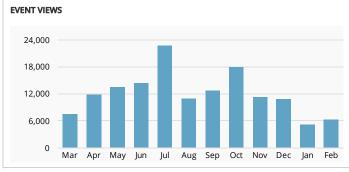

## Visit Grand Junction Monthly Dashboard

Report for Feb 1, 2017 - Feb 28, 2017

| organic         | 26.040      |                |           |
|-----------------|-------------|----------------|-----------|
|                 | 26,842 +12% | 00:02:37 -3%   | 46% +2%   |
| (none)          | 3,198 -27%  | 00:02:38 +42%  | 55% -9%   |
| referral        | 2,144 -70%  | 00:02:39 +57%  | 47% -14%  |
| срс             | 219 +227%   | 00:01:33 -23%  | 60% -7%   |
| email           | 204 -22%    | 00:03:47 -16%  | 40% +3%   |
| display         | 104 +100%   | 00:00:18 +100% | 82% +100% |
| FormattedBanner | 39 +100%    | 00:02:42 +100% | 44% +100% |
| formattedbanner | 22 +100%    | 00:03:07 +100% | 50% +100% |
| vanity-url      | 15 +100%    | 00:01:48 +100% | 40% +100% |