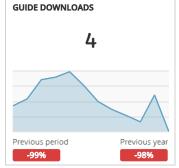

## Visit Grand Junction Monthly Dashboard

Report for Feb 1, 2017 - Feb 28, 2017































| organic         | 26.040      |                |           |
|-----------------|-------------|----------------|-----------|
|                 | 26,842 +12% | 00:02:37 -3%   | 46% +2%   |
| (none)          | 3,198 -27%  | 00:02:38 +42%  | 55% -9%   |
| referral        | 2,144 -70%  | 00:02:39 +57%  | 47% -14%  |
| срс             | 219 +227%   | 00:01:33 -23%  | 60% -7%   |
| email           | 204 -22%    | 00:03:47 -16%  | 40% +3%   |
| display         | 104 +100%   | 00:00:18 +100% | 82% +100% |
| FormattedBanner | 39 +100%    | 00:02:42 +100% | 44% +100% |
| formattedbanner | 22 +100%    | 00:03:07 +100% | 50% +100% |
| vanity-url      | 15 +100%    | 00:01:48 +100% | 40% +100% |



| VISITS BY STATE (YEAR OVER YEAR) | Visits     |  |  |
|-------------------------------