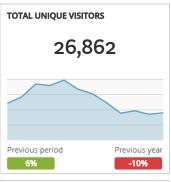

## Visit Grand Junction Monthly Dashboard

Report for Feb 1, 2017 - Feb 28, 2017

| organic         | 26.040      |                |           |
|-----------------|-------------|----------------|-----------|
|                 | 26,842 +12% | 00:02:37 -3%   | 46% +2%   |
| (none)          | 3,198 -27%  | 00:02:38 +42%  | 55% -9%   |
| referral        | 2,144 -70%  | 00:02:39 +57%  | 47% -14%  |
| срс             | 219 +227%   | 00:01:33 -23%  | 60% -7%   |
| email           | 204 -22%    | 00:03:47 -16%  | 40% +3%   |
| display         | 104 +100%   | 00:00:18 +100% | 82% +100% |
| FormattedBanner | 39 +100%    | 00:02:42 +100% | 44% +100% |
| formattedbanner | 22 +100%    | 00:03:07 +100% | 50% +100% |
| vanity-url      | 15 +100%    | 00:01:48 +100% | 40% +100% |