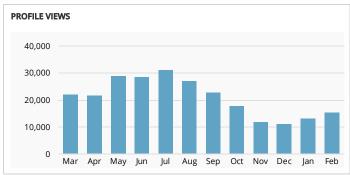

## Visit Grand Junction Monthly Dashboard

Report for Feb 1, 2017 - Feb 28, 2017

| organic         | 26.040      |                |           |
|-----------------|-------------|----------------|-----------|
|                 | 26,842 +12% | 00:02:37 -3%   | 46% +2%   |
| (none)          | 3,198 -27%  | 00:02:38 +42%  | 55% -9%   |
| referral        | 2,144 -70%  | 00:02:39 +57%  | 47% -14%  |
| срс             | 219 +227%   | 00:01:33 -23%  | 60% -7%   |
| email           | 204 -22%    | 00:03:47 -16%  | 40% +3%   |
| display         | 104 +100%   | 00:00:18 +100% | 82% +100% |
| FormattedBanner | 39 +100%    | 00:02:42 +100% | 44% +100% |
| formattedbanner | 22 +100%    | 00:03:07 +100% | 50% +100% |
| vanity-url      | 15 +100%    | 00:01:48 +100% | 40% +100% |