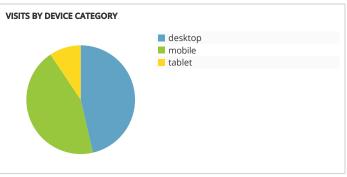

## Visit Grand Junction Monthly Dashboard

Report for Feb 1, 2017 - Feb 28, 2017

| organic         | 26.040      |                |           |
|-----------------|-------------|----------------|-----------|
|                 | 26,842 +12% | 00:02:37 -3%   | 46% +2%   |
| (none)          | 3,198 -27%  | 00:02:38 +42%  | 55% -9%   |
| referral        | 2,144 -70%  | 00:02:39 +57%  | 47% -14%  |
| срс             | 219 +227%   | 00:01:33 -23%  | 60% -7%   |
| email           | 204 -22%    | 00:03:47 -16%  | 40% +3%   |
| display         | 104 +100%   | 00:00:18 +100% | 82% +100% |
| FormattedBanner | 39 +100%    | 00:02:42 +100% | 44% +100% |
| formattedbanner | 22 +100%    | 00:03:07 +100% | 50% +100% |
| vanity-url      | 15 +100%    | 00:01:48 +100% | 40% +100% |