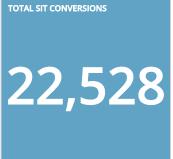

## Visit Grand Junction Monthly Dashboard

Report for Feb 1, 2017 - Feb 28, 2017

| organic         | 26.040      |                |           |
|-----------------|-------------|----------------|-----------|
|                 | 26,842 +12% | 00:02:37 -3%   | 46% +2%   |
| (none)          | 3,198 -27%  | 00:02:38 +42%  | 55% -9%   |
| referral        | 2,144 -70%  | 00:02:39 +57%  | 47% -14%  |
| срс             | 219 +227%   | 00:01:33 -23%  | 60% -7%   |
| email           | 204 -22%    | 00:03:47 -16%  | 40% +3%   |
| display         | 104 +100%   | 00:00:18 +100% | 82% +100% |
| FormattedBanner | 39 +100%    | 00:02:42 +100% | 44% +100% |
| formattedbanner | 22 +100%    | 00:03:07 +100% | 50% +100% |
| vanity-url      | 15 +100%    | 00:01:48 +100% | 40% +100% |