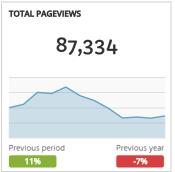

| Visits     |
|------------|
| 7,675 -4%  |
| 4,842 +5%  |
| 1,001 -12% |
| 437 +81%   |
| 393 -14%   |
| 360 -13%   |
| 352 -4%    |
| 301 -13%   |
| 284 -11%   |
|            |

| MOST-VIEWED PAGES (MONTH OVER MONTH)              | Pageviews  | Bounce Rate |
|---------------------------------------------------|------------|-------------|
| www.visitgrandjunction.com/                       | 7,813 0%   | 33% -2%     |
| www.visitgrandjunction.com/events-calendar        | 7,166 +7%  | 47% 0%      |
| www.visitgrandjunction.com/things-to-do           | 2,952 +6%  | 25% -4%     |
| www.visitgrandjunction.com/hiking-trails          | 1,985 +52% | 40% +1%     |
| www.visitgrandjunction.com/all-restaurants        | 1,736 +0%  | 45% -13%    |
| www.visitgrandjunction.com/family-activities      | 1,582 +21% | 33% -7%     |
| www.visitgrandjunction.com/attractions-culture    | 1,418 +5%  | 40% -15%    |
| www.visitgrandjunction.com/wineries-tasting-rooms | 1,288 +7%  | 43% +2%     |
| www.visitgrandjunction.com/areas/grand-mesa       | 1,243 +3%  | 47% -1%     |