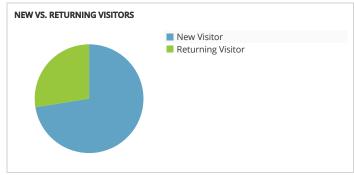

## Visit Grand Junction Monthly Dashboard

Report for Feb 1, 2017 - Feb 28, 2017

| organic         | 26.040      |                |           |
|-----------------|-------------|----------------|-----------|
|                 | 26,842 +12% | 00:02:37 -3%   | 46% +2%   |
| (none)          | 3,198 -27%  | 00:02:38 +42%  | 55% -9%   |
| referral        | 2,144 -70%  | 00:02:39 +57%  | 47% -14%  |
| срс             | 219 +227%   | 00:01:33 -23%  | 60% -7%   |
| email           | 204 -22%    | 00:03:47 -16%  | 40% +3%   |
| display         | 104 +100%   | 00:00:18 +100% | 82% +100% |
| FormattedBanner | 39 +100%    | 00:02:42 +100% | 44% +100% |
| formattedbanner | 22 +100%    | 00:03:07 +100% | 50% +100% |
| vanity-url      | 15 +100%    | 00:01:48 +100% | 40% +100% |