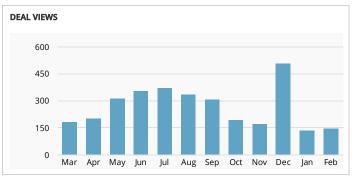

## Visit Grand Junction Monthly Dashboard

Report for Feb 1, 2017 - Feb 28, 2017

| organic         | 26.040      |                |           |
|-----------------|-------------|----------------|-----------|
|                 | 26,842 +12% | 00:02:37 -3%   | 46% +2%   |
| (none)          | 3,198 -27%  | 00:02:38 +42%  | 55% -9%   |
| referral        | 2,144 -70%  | 00:02:39 +57%  | 47% -14%  |
| срс             | 219 +227%   | 00:01:33 -23%  | 60% -7%   |
| email           | 204 -22%    | 00:03:47 -16%  | 40% +3%   |
| display         | 104 +100%   | 00:00:18 +100% | 82% +100% |
| FormattedBanner | 39 +100%    | 00:02:42 +100% | 44% +100% |
| formattedbanner | 22 +100%    | 00:03:07 +100% | 50% +100% |
| vanity-url      | 15 +100%    | 00:01:48 +100% | 40% +100% |