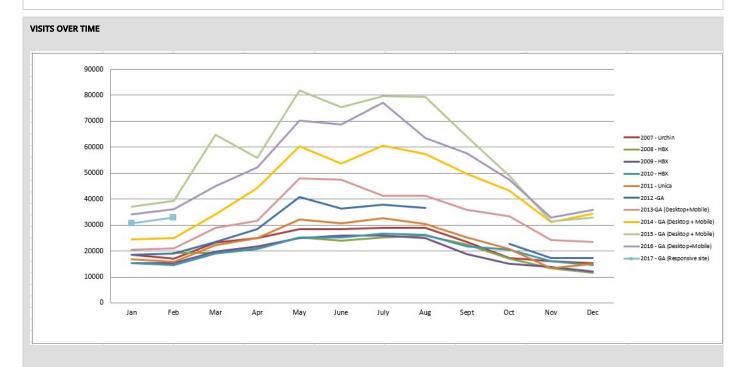

| grand junction                                                    | 805 -10% | 19,001 -10% | 2.6 +29%      |  |
| grand junction events                                             | 367 +3%  | 553 +11%    | 1.0 -15%      |  |
| things to do in grand junction                                    | 198 +3%  | 1,082 +0%   | 2.0 +0%       |  |
| grand mesa colorado                                               | 187 -20% | 1,206 -26%  | 2.0 +25%      |  |
| grand mesa                                                        | 171 +24% | 2,441 -2%   | 2.4 +6%       |  |
| orchard mesa pool                                                 | 125 -1%  | 564 +8%     | 1.8 +0%       |  |
| colorado national monument                                        | 123 +54% | 7,172 +11%  | 5.4 -7%       |  |



| ENEWSLETTERS (ORDERED BY TOTAL DELIVERED)                         | Delivered | Opened | Open Rate | Clicks | CTR    |
|-------------------------------------------------------------------|-----------|--------|-----------|--------|--------|
| Denver's Winter Wine Festival Tickets On Sale Now - February 2017 | 3,412     | 555    | 27.40%    | 149    | 15.94% |
| Golf Gear, Tips & Trips at Denver Golf Expo - February 2017       | 3,002     | 556    | 28.85%    | 72     | 8.31%  |
|                                                                   |           |        |           |        |        |
|                                                                   |           |        |           |        |        |
|                                                                   |