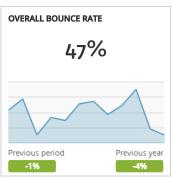

## Visit Grand Junction Monthly Dashboard

Report for Feb 1, 2017 - Feb 28, 2017

| organic         | 26.040      |                |           |
|-----------------|-------------|----------------|-----------|
|                 | 26,842 +12% | 00:02:37 -3%   | 46% +2%   |
| (none)          | 3,198 -27%  | 00:02:38 +42%  | 55% -9%   |
| referral        | 2,144 -70%  | 00:02:39 +57%  | 47% -14%  |
| срс             | 219 +227%   | 00:01:33 -23%  | 60% -7%   |
| email           | 204 -22%    | 00:03:47 -16%  | 40% +3%   |
| display         | 104 +100%   | 00:00:18 +100% | 82% +100% |
| FormattedBanner | 39 +100%    | 00:02:42 +100% | 44% +100% |
| formattedbanner | 22 +100%    | 00:03:07 +100% | 50% +100% |
| vanity-url      | 15 +100%    | 00:01:48 +100% | 40% +100% |