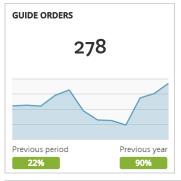

## Visit Grand Junction Monthly Dashboard

Report for Mar 1, 2017 - Mar 31, 2017

| TRAFFIC AND ENGAGEMENT BY MEDIUM (YEAR OVER YEAR) | Visits     | Average Time On Site           | Bounce Rate |  |
|---------------------------------------------------|------------|--------------------------------|-------------|--|
| organic                                           | 37,383 +15 | <b>%</b> 00:02:33 <b>-8%</b>   | 47% +1%     |  |
| referral                                          | 8,667 +52  | <b>90:00:57 -46%</b>           | 79% +33%    |  |
| (none)                                            | 5,277 -16  | <b>6</b> 00:02:07 +3%          | 60% +5%     |  |
| срс                                               | 992 +49,5  | 00% 00:02:09 +100%             | 49% -51%    |  |
| display                                           | 534 +100   | 00:00:43 +100%                 | 85% +100%   |  |
| FB-Ads                                            | 263 +100   | 00:00:20 +100%                 | 90% +100%   |  |
| email                                             | 105 +88    | <b>%</b> 00:03:59 -61 <b>%</b> | 41% +9%     |  |
| FormattedBanner                                   | 40 +3,90   | 0% 00:03:42 +100%              | 53% -48%    |  |
| formattedbanner                                   | 30 +100    | 00:01:14 +100%                 | 37% +100%   |  |
|                                                   |            |                                |             |  |