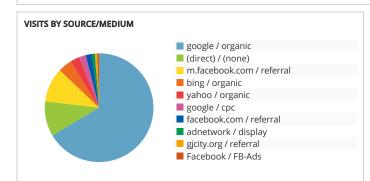

## Visit Grand Junction Monthly Dashboard

Report for Mar 1, 2017 - Mar 31, 2017

| TRAFFIC AND ENGAGEMENT BY MEDIUM (YEAR OVER YEAR) | Visits     | Average Time On Site           | Bounce Rate |  |
|---------------------------------------------------|------------|--------------------------------|-------------|--|
| organic                                           | 37,383 +15 | <b>%</b> 00:02:33 <b>-8%</b>   | 47% +1%     |  |
| referral                                          | 8,667 +52  | <b>90:00:57 -46%</b>           | 79% +33%    |  |
| (none)                                            | 5,277 -16  | <b>6</b> 00:02:07 +3%          | 60% +5%     |  |
| срс                                               | 992 +49,5  | 00% 00:02:09 +100%             | 49% -51%    |  |
| display                                           | 534 +100   | 00:00:43 +100%                 | 85% +100%   |  |
| FB-Ads                                            | 263 +100   | 00:00:20 +100%                 | 90% +100%   |  |
| email                                             | 105 +88    | <b>%</b> 00:03:59 -61 <b>%</b> | 41% +9%     |  |
| FormattedBanner                                   | 40 +3,90   | 0% 00:03:42 +100%              | 53% -48%    |  |
| formattedbanner                                   | 30 +100    | 00:01:14 +100%                 | 37% +100%   |  |
|                                                   |            |                                |             |  |