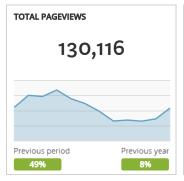

| MOST-VIEWED PAGES (MONTH OVER MONTH)                                             | Pageviews   | Bounce Rate |  |
|----------------------------------------------------------------------------------|-------------|-------------|--|
| www.visitgrandjunction.com/                                                      | 10,538 +35% | 35% +6%     |  |
| www.visitgrandjunction.com/events-calendar                                       | 8,290 +16%  | 44% -7%     |  |
| www.visitgrandjunction.com/seven-adventures-one-day-only-grand-junction-colorado | 8,117 +100% | 92% +100%   |  |
| www.visitgrandjunction.com/things-to-do                                          | 4,418 +50%  | 26% +5%     |  |
| www.visitgrandjunction.com/hiking-trails                                         | 4,280 +116% | 35% -14%    |  |
| www.visitgrandjunction.com/family-activities                                     | 2,550 +61%  | 35% +6%     |  |
| www.visitgrandjunction.com/attractions-culture                                   | 2,110 +49%  | 54% +35%    |  |
| www.visitgrandjunction.com/all-restaurants                                       | 2,057 +18%  | 49% +9%     |  |
| www.visitgrandjunction.com/wineries-tasting-rooms                                | 2,026 +57%  | 40% -8%     |  |