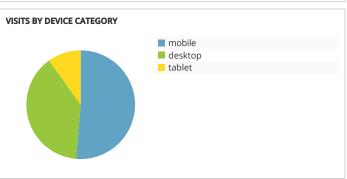

## Visit Grand Junction Monthly Dashboard

Report for Mar 1, 2017 - Mar 31, 2017

| TRAFFIC AND ENGAGEMENT BY MEDIUM (YEAR OVER YEAR) | Visits     | Average Time On Site           | Bounce Rate |  |
|---------------------------------------------------|------------|--------------------------------|-------------|--|
| organic                                           | 37,383 +15 | <b>%</b> 00:02:33 <b>-8%</b>   | 47% +1%     |  |
| referral                                          | 8,667 +52  | <b>90:00:57 -46%</b>           | 79% +33%    |  |
| (none)                                            | 5,277 -16  | <b>6</b> 00:02:07 +3%          | 60% +5%     |  |
| срс                                               | 992 +49,5  | 00% 00:02:09 +100%             | 49% -51%    |  |
| display                                           | 534 +100   | 00:00:43 +100%                 | 85% +100%   |  |
| FB-Ads                                            | 263 +100   | 00:00:20 +100%                 | 90% +100%   |  |
| email                                             | 105 +88    | <b>%</b> 00:03:59 -61 <b>%</b> | 41% +9%     |  |
| FormattedBanner                                   | 40 +3,90   | 0% 00:03:42 +100%              | 53% -48%    |  |
| formattedbanner                                   | 30 +100    | 00:01:14 +100%                 | 37% +100%   |  |
|                                                   |            |                                |             |  |