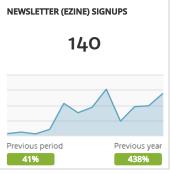

|                                                                   |           |        |           | ' - ' - ' |        |
|-------------------------------------------------------------------|-----------|--------|-----------|-----------|--------|
| ENEWSLETTERS (ORDERED BY TOTAL DELIVERED)                         | Delivered | Opened | Open Rate | Clicks    | CTR    |
| Denver's Winter Wine Festival Tickets On Sale Now - February 2017 | 3,412     | 555    | 27.40%    | 149       | 15.94% |
| Golf Gear, Tips & Trips at Denver Golf Expo - February 2017       | 3,002     | 556    | 28.85%    | 72        | 8.31%  |
|                                                                   |           |        |           |           |        |
|                                                                   |           |        |           |           |        |
|                                                                   |           |        |           |           |        |
|                                                                   |           |        |           |           |        |
|                                                                   |           |        |           |           |        |
|                                                                   |           |        |           |           |        |
|                                                                   |           |        |           |           |        |
|                                                                   |           |        |           |           |        |