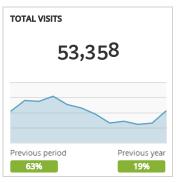

## Visit Grand Junction Monthly Dashboard

Report for Mar 1, 2017 - Mar 31, 2017

| TRAFFIC AND ENGAGEMENT BY MEDIUM (YEAR OVER YEAR) | Visits     | Average Time On Site           | Bounce Rate |  |
|---------------------------------------------------|------------|--------------------------------|-------------|--|
| organic                                           | 37,383 +15 | <b>%</b> 00:02:33 <b>-8%</b>   | 47% +1%     |  |
| referral                                          | 8,667 +52  | <b>90:00:57 -46%</b>           | 79% +33%    |  |
| (none)                                            | 5,277 -16  | <b>6</b> 00:02:07 +3%          | 60% +5%     |  |
| срс                                               | 992 +49,5  | 00% 00:02:09 +100%             | 49% -51%    |  |
| display                                           | 534 +100   | 00:00:43 +100%                 | 85% +100%   |  |
| FB-Ads                                            | 263 +100   | 00:00:20 +100%                 | 90% +100%   |  |
| email                                             | 105 +88    | <b>%</b> 00:03:59 -61 <b>%</b> | 41% +9%     |  |
| FormattedBanner                                   | 40 +3,90   | 0% 00:03:42 +100%              | 53% -48%    |  |
| formattedbanner                                   | 30 +100    | 00:01:14 +100%                 | 37% +100%   |  |
|                                                   |            |                                |             |  |