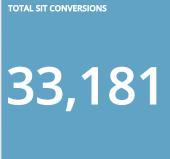

## Visit Grand Junction Monthly Dashboard

Report for Mar 1, 2017 - Mar 31, 2017

| TRAFFIC AND ENGAGEMENT BY MEDIUM (YEAR OVER YEAR) | Visits     | Average Time On Site           | Bounce Rate |  |
|---------------------------------------------------|------------|--------------------------------|-------------|--|
| organic                                           | 37,383 +15 | <b>%</b> 00:02:33 <b>-8%</b>   | 47% +1%     |  |
| referral                                          | 8,667 +52  | <b>90:00:57 -46%</b>           | 79% +33%    |  |
| (none)                                            | 5,277 -16  | <b>6</b> 00:02:07 +3%          | 60% +5%     |  |
| срс                                               | 992 +49,5  | 00% 00:02:09 +100%             | 49% -51%    |  |
| display                                           | 534 +100   | 00:00:43 +100%                 | 85% +100%   |  |
| FB-Ads                                            | 263 +100   | 00:00:20 +100%                 | 90% +100%   |  |
| email                                             | 105 +88    | <b>%</b> 00:03:59 -61 <b>%</b> | 41% +9%     |  |
| FormattedBanner                                   | 40 +3,90   | 0% 00:03:42 +100%              | 53% -48%    |  |
| formattedbanner                                   | 30 +100    | 00:01:14 +100%                 | 37% +100%   |  |
|                                                   |            |                                |             |  |