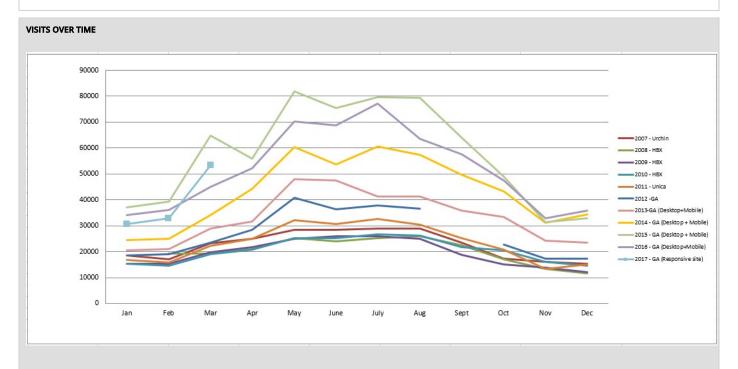

## Visit Grand Junction Monthly Dashboard

Report for Mar 1, 2017 - Mar 31, 2017

| TRAFFIC AND ENGAGEMENT BY MEDIUM (YEAR OVER YEAR) | Visits     | Average Time On Site           | Bounce Rate |  |
|---------------------------------------------------|------------|--------------------------------|-------------|--|
| organic                                           | 37,383 +15 | <b>%</b> 00:02:33 <b>-8%</b>   | 47% +1%     |  |
| referral                                          | 8,667 +52  | <b>90:00:57 -46%</b>           | 79% +33%    |  |
| (none)                                            | 5,277 -16  | <b>6</b> 00:02:07 +3%          | 60% +5%     |  |
| срс                                               | 992 +49,5  | 00% 00:02:09 +100%             | 49% -51%    |  |
| display                                           | 534 +100   | 00:00:43 +100%                 | 85% +100%   |  |
| FB-Ads                                            | 263 +100   | 00:00:20 +100%                 | 90% +100%   |  |
| email                                             | 105 +88    | <b>%</b> 00:03:59 -61 <b>%</b> | 41% +9%     |  |
| FormattedBanner                                   | 40 +3,90   | 0% 00:03:42 +100%              | 53% -48%    |  |
| formattedbanner                                   | 30 +100    | 00:01:14 +100%                 | 37% +100%   |  |
|                                                   |            |                                |             |  |