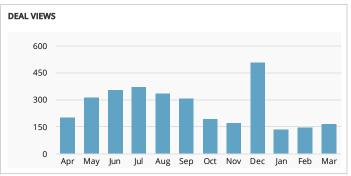

## Visit Grand Junction Monthly Dashboard

Report for Mar 1, 2017 - Mar 31, 2017

| TRAFFIC AND ENGAGEMENT BY MEDIUM (YEAR OVER YEAR) | Visits     | Average Time On Site           | Bounce Rate |  |
|---------------------------------------------------|------------|--------------------------------|-------------|--|
| organic                                           | 37,383 +15 | <b>%</b> 00:02:33 <b>-8%</b>   | 47% +1%     |  |
| referral                                          | 8,667 +52  | <b>90:00:57 -46%</b>           | 79% +33%    |  |
| (none)                                            | 5,277 -16  | <b>6</b> 00:02:07 +3%          | 60% +5%     |  |
| срс                                               | 992 +49,5  | 00% 00:02:09 +100%             | 49% -51%    |  |
| display                                           | 534 +100   | 00:00:43 +100%                 | 85% +100%   |  |
| FB-Ads                                            | 263 +100   | 00:00:20 +100%                 | 90% +100%   |  |
| email                                             | 105 +88    | <b>%</b> 00:03:59 -61 <b>%</b> | 41% +9%     |  |
| FormattedBanner                                   | 40 +3,90   | 0% 00:03:42 +100%              | 53% -48%    |  |
| formattedbanner                                   | 30 +100    | 00:01:14 +100%                 | 37% +100%   |  |
|                                                   |            |                                |             |  |