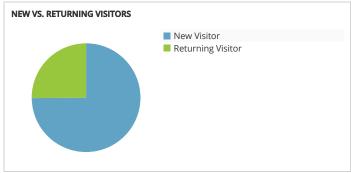

## Visit Grand Junction Monthly Dashboard

Report for Mar 1, 2017 - Mar 31, 2017

| TRAFFIC AND ENGAGEMENT BY MEDIUM (YEAR OVER YEAR) | Visits     | Average Time On Site           | Bounce Rate |  |
|---------------------------------------------------|------------|--------------------------------|-------------|--|
| organic                                           | 37,383 +15 | <b>%</b> 00:02:33 <b>-8%</b>   | 47% +1%     |  |
| referral                                          | 8,667 +52  | <b>90:00:57 -46%</b>           | 79% +33%    |  |
| (none)                                            | 5,277 -16  | <b>6</b> 00:02:07 +3%          | 60% +5%     |  |
| срс                                               | 992 +49,5  | 00% 00:02:09 +100%             | 49% -51%    |  |
| display                                           | 534 +100   | 00:00:43 +100%                 | 85% +100%   |  |
| FB-Ads                                            | 263 +100   | 00:00:20 +100%                 | 90% +100%   |  |
| email                                             | 105 +88    | <b>%</b> 00:03:59 -61 <b>%</b> | 41% +9%     |  |
| FormattedBanner                                   | 40 +3,90   | 0% 00:03:42 +100%              | 53% -48%    |  |
| formattedbanner                                   | 30 +100    | 00:01:14 +100%                 | 37% +100%   |  |
|                                                   |            |                                |             |  |