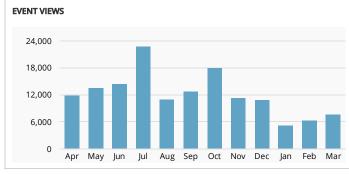

## Visit Grand Junction Monthly Dashboard

Report for Mar 1, 2017 - Mar 31, 2017

| TRAFFIC AND ENGAGEMENT BY MEDIUM (YEAR OVER YEAR) | Visits     | Average Time On Site           | Bounce Rate |  |
|---------------------------------------------------|------------|--------------------------------|-------------|--|
| organic                                           | 37,383 +15 | <b>%</b> 00:02:33 <b>-8%</b>   | 47% +1%     |  |
| referral                                          | 8,667 +52  | <b>90:00:57 -46%</b>           | 79% +33%    |  |
| (none)                                            | 5,277 -16  | <b>6</b> 00:02:07 +3%          | 60% +5%     |  |
| срс                                               | 992 +49,5  | 00% 00:02:09 +100%             | 49% -51%    |  |
| display                                           | 534 +100   | 00:00:43 +100%                 | 85% +100%   |  |
| FB-Ads                                            | 263 +100   | 00:00:20 +100%                 | 90% +100%   |  |
| email                                             | 105 +88    | <b>%</b> 00:03:59 -61 <b>%</b> | 41% +9%     |  |
| FormattedBanner                                   | 40 +3,90   | 0% 00:03:42 +100%              | 53% -48%    |  |
| formattedbanner                                   | 30 +100    | 00:01:14 +100%                 | 37% +100%   |  |
|                                                   |            |                                |             |  |