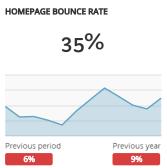

| MOST-VIEWED PAGES (MONTH OVER MONTH)                                             | Pageviews   | Bounce Rate |  |
|----------------------------------------------------------------------------------|-------------|-------------|--|
| www.visitgrandjunction.com/                                                      | 10,538 +35% | 35% +6%     |  |
| www.visitgrandjunction.com/events-calendar                                       | 8,290 +16%  | 44% -7%     |  |
| www.visitgrandjunction.com/seven-adventures-one-day-only-grand-junction-colorado | 8,117 +100% | 92% +100%   |  |
| www.visitgrandjunction.com/things-to-do                                          | 4,418 +50%  | 26% +5%     |  |
| www.visitgrandjunction.com/hiking-trails                                         | 4,280 +116% | 35% -14%    |  |
| www.visitgrandjunction.com/family-activities                                     | 2,550 +61%  | 35% +6%     |  |
| www.visitgrandjunction.com/attractions-culture                                   | 2,110 +49%  | 54% +35%    |  |
| www.visitgrandjunction.com/all-restaurants                                       | 2,057 +18%  | 49% +9%     |  |
| www.visitgrandjunction.com/wineries-tasting-rooms                                | 2,026 +57%  | 40% -8%     |  |