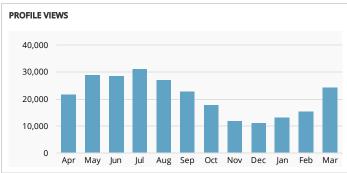

## Visit Grand Junction Monthly Dashboard

Report for Mar 1, 2017 - Mar 31, 2017

| TRAFFIC AND ENGAGEMENT BY MEDIUM (YEAR OVER YEAR) | Visits     | Average Time On Site           | Bounce Rate |  |
|---------------------------------------------------|------------|--------------------------------|-------------|--|
| organic                                           | 37,383 +15 | <b>%</b> 00:02:33 <b>-8%</b>   | 47% +1%     |  |
| referral                                          | 8,667 +52  | <b>90:00:57 -46%</b>           | 79% +33%    |  |
| (none)                                            | 5,277 -16  | <b>6</b> 00:02:07 +3%          | 60% +5%     |  |
| срс                                               | 992 +49,5  | 00% 00:02:09 +100%             | 49% -51%    |  |
| display                                           | 534 +100   | 00:00:43 +100%                 | 85% +100%   |  |
| FB-Ads                                            | 263 +100   | 00:00:20 +100%                 | 90% +100%   |  |
| email                                             | 105 +88    | <b>%</b> 00:03:59 -61 <b>%</b> | 41% +9%     |  |
| FormattedBanner                                   | 40 +3,90   | 0% 00:03:42 +100%              | 53% -48%    |  |
| formattedbanner                                   | 30 +100    | 00:01:14 +100%                 | 37% +100%   |  |
|                                                   |            |                                |             |  |