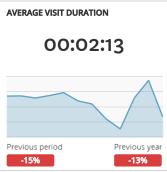

## Visit Grand Junction Monthly Dashboard

Report for Mar 1, 2017 - Mar 31, 2017

| TRAFFIC AND ENGAGEMENT BY MEDIUM (YEAR OVER YEAR) | Visits     | Average Time On Site           | Bounce Rate |  |
|---------------------------------------------------|------------|--------------------------------|-------------|--|
| organic                                           | 37,383 +15 | <b>%</b> 00:02:33 <b>-8%</b>   | 47% +1%     |  |
| referral                                          | 8,667 +52  | <b>90:00:57 -46%</b>           | 79% +33%    |  |
| (none)                                            | 5,277 -16  | <b>6</b> 00:02:07 +3%          | 60% +5%     |  |
| срс                                               | 992 +49,5  | 00% 00:02:09 +100%             | 49% -51%    |  |
| display                                           | 534 +100   | 00:00:43 +100%                 | 85% +100%   |  |
| FB-Ads                                            | 263 +100   | 00:00:20 +100%                 | 90% +100%   |  |
| email                                             | 105 +88    | <b>%</b> 00:03:59 -61 <b>%</b> | 41% +9%     |  |
| FormattedBanner                                   | 40 +3,90   | 0% 00:03:42 +100%              | 53% -48%    |  |
| formattedbanner                                   | 30 +100    | 00:01:14 +100%                 | 37% +100%   |  |
|                                                   |            |                                |             |  |