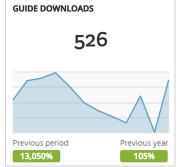

## Visit Grand Junction Monthly Dashboard

Report for Mar 1, 2017 - Mar 31, 2017

| TRAFFIC AND ENGAGEMENT BY MEDIUM (YEAR OVER YEAR) | Visits     | Average Time On Site           | Bounce Rate |  |
|---------------------------------------------------|------------|--------------------------------|-------------|--|
| organic                                           | 37,383 +15 | <b>%</b> 00:02:33 <b>-8%</b>   | 47% +1%     |  |
| referral                                          | 8,667 +52  | <b>90:00:57 -46%</b>           | 79% +33%    |  |
| (none)                                            | 5,277 -16  | <b>6</b> 00:02:07 +3%          | 60% +5%     |  |
| срс                                               | 992 +49,5  | 00% 00:02:09 +100%             | 49% -51%    |  |
| display                                           | 534 +100   | 00:00:43 +100%                 | 85% +100%   |  |
| FB-Ads                                            | 263 +100   | 00:00:20 +100%                 | 90% +100%   |  |
| email                                             | 105 +88    | <b>%</b> 00:03:59 -61 <b>%</b> | 41% +9%     |  |
| FormattedBanner                                   | 40 +3,90   | 0% 00:03:42 +100%              | 53% -48%    |  |
| formattedbanner                                   | 30 +100    | 00:01:14 +100%                 | 37% +100%   |  |
|                                                   |            |                                |             |  |