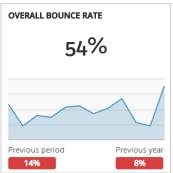

| MOST-VIEWED PAGES (MONTH OVER MONTH)                                             | Pageviews   | Bounce Rate |  |
|----------------------------------------------------------------------------------|-------------|-------------|--|
| www.visitgrandjunction.com/                                                      | 10,538 +35% | 35% +6%     |  |
| www.visitgrandjunction.com/events-calendar                                       | 8,290 +16%  | 44% -7%     |  |
| www.visitgrandjunction.com/seven-adventures-one-day-only-grand-junction-colorado | 8,117 +100% | 92% +100%   |  |
| www.visitgrandjunction.com/things-to-do                                          | 4,418 +50%  | 26% +5%     |  |
| www.visitgrandjunction.com/hiking-trails                                         | 4,280 +116% | 35% -14%    |  |
| www.visitgrandjunction.com/family-activities                                     | 2,550 +61%  | 35% +6%     |  |
| www.visitgrandjunction.com/attractions-culture                                   | 2,110 +49%  | 54% +35%    |  |
| www.visitgrandjunction.com/all-restaurants                                       | 2,057 +18%  | 49% +9%     |  |
| www.visitgrandjunction.com/wineries-tasting-rooms                                | 2,026 +57%  | 40% -8%     |  |