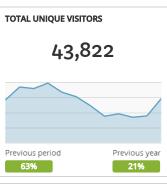

## Visit Grand Junction Monthly Dashboard

Report for Mar 1, 2017 - Mar 31, 2017

| TRAFFIC AND ENGAGEMENT BY MEDIUM (YEAR OVER YEAR) | Visits     | Average Time On Site           | Bounce Rate |  |
|---------------------------------------------------|------------|--------------------------------|-------------|--|
| organic                                           | 37,383 +15 | <b>%</b> 00:02:33 <b>-8%</b>   | 47% +1%     |  |
| referral                                          | 8,667 +52  | <b>90:00:57 -46%</b>           | 79% +33%    |  |
| (none)                                            | 5,277 -16  | <b>6</b> 00:02:07 +3%          | 60% +5%     |  |
| срс                                               | 992 +49,5  | 00% 00:02:09 +100%             | 49% -51%    |  |
| display                                           | 534 +100   | 00:00:43 +100%                 | 85% +100%   |  |
| FB-Ads                                            | 263 +100   | 00:00:20 +100%                 | 90% +100%   |  |
| email                                             | 105 +88    | <b>%</b> 00:03:59 -61 <b>%</b> | 41% +9%     |  |
| FormattedBanner                                   | 40 +3,90   | 0% 00:03:42 +100%              | 53% -48%    |  |
| formattedbanner                                   | 30 +100    | 00:01:14 +100%                 | 37% +100%   |  |
|                                                   |            |                                |             |  |