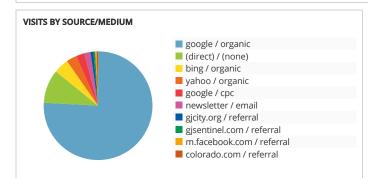

| 46% -35%    |  |
| срс                                               | 1,269 -7%   | 00:02:16 +16%           | 53% -1%     |  |
| email                                             | 958 +1%     | 00:02:33 -28%           | 47% +1%     |  |
| display                                           | 242 +100    | % 00:00:55 +100%        | 80% +100%   |  |
| webskin                                           | 76 +7,500   | 00:00:27 +100%          | 78% -22%    |  |
| FormattedBanner                                   | 63 +179     | 00:01:32 -18%           | 38% -14%    |  |
| emaill                                            | 49 +100     | <b>6</b> 00:02:37 +100% | 71% +100%   |  |
|                                                   |             |                         |             |  |



| VISITS BY STATE (YEAR OVER YEAR) | Visits     |  |  |
|----------------------------------|------------|--|--|
| Colorado                         | 30,117 0%  |  |  |
| Texas                            | 3,487 -1%  |  |  |
| California                       | 2,518 +5%  |  |  |
| Utah                             | 2,224 -5%  |  |  |
| Illinois                         | 1,029 +25% |  |  |
| Arizona                          | 834 +4%    |  |  |
| Florida                          | 683 -2%    |  |  |
| New York                         | 574 -28%   |  |  |
| Michigan                         | 498 +29%   |  |  |

| Denver 8,801   Dallas 1,884   Salt Lake City 706   Los Angeles 693   Fruita 620   Aurora 608   Chicago 567 | VISITS BY CITY (YEAR OVER YEAR) | Visits      |
|---------------------