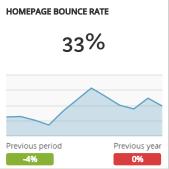

| MOST-VIEWED PAGES (MONTH OVER MONTH)              | Pageviews   | Bounce Rate |  |
|---------------------------------------------------|-------------|-------------|--|
| www.visitgrandjunction.com/events-calendar        | 11,687 +41% | 39% -10%    |  |
| www.visitgrandjunction.com/                       | 10,930 +4%  | 33% -4%     |  |
| www.visitgrandjunction.com/things-to-do           | 4,347 -2%   | 26% -1%     |  |
| www.visitgrandjunction.com/hiking-trails          | 3,782 -12%  | 37% +6%     |  |
| www.visitgrandjunction.com/all-restaurants        | 2,271 +10%  | 48% -2%     |  |
| www.visitgrandjunction.com/attractions-culture    | 2,098 -1%   | 51% -6%     |  |
| www.visitgrandjunction.com/family-activities      | 1,983 -22%  | 31% -11%    |  |
| www.visitgrandjunction.com/wineries-tasting-rooms | 1,899 -6%   | 44% +10%    |  |
| www.visitgrandjunction.com/hotels-lodging         | 1,895 +9%   | 32% +1%     |  |