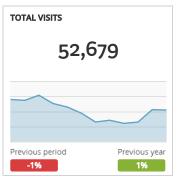

## Visit Grand Junction Monthly Dashboard

Report for Apr 1, 2017 - Apr 30, 2017

| TRAFFIC AND ENGAGEMENT BY MEDIUM (YEAR OVER YEAR) | Visits      | Average Time On Site    | Bounce Rate |  |
|---------------------------------------------------|-------------|-------------------------|-------------|--|
| organic                                           | 42,177 +199 | 00:02:35 -7%            | 46% +1%     |  |
| (none)                                            | 5,036 -29%  | 00:02:01 +1%            | 58% +1%     |  |
| referral                                          | 2,711 -629  | 00:02:43 +136%          | 46% -35%    |  |
| срс                                               | 1,269 -7%   | 00:02:16 +16%           | 53% -1%     |  |
| email                                             | 958 +1%     | 00:02:33 -28%           | 47% +1%     |  |
| display                                           | 242 +100    | % 00:00:55 +100%        | 80% +100%   |  |
| webskin                                           | 76 +7,500   | 00:00:27 +100%          | 78% -22%    |  |
| FormattedBanner                                   | 63 +179     | 00:01:32 -18%           | 38% -14%    |  |
| emaill                                            | 49 +100     | <b>6</b> 00:02:37 +100% | 71% +100%   |  |
|                                                   |             |                         |             |  |