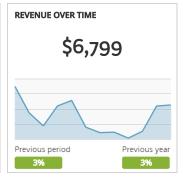

| ARES PRODUCT REPORT (MONTH OVER MONTH)                              | Transactions | Revenue         |
|---------------------------------------------------------------------|--------------|-----------------|
| Ramada Grand Junction                                               | 14 +27%      | \$1,149.75 +52% |
| SpringHill Suites Grand Junction Downtown/Historic Main Street      | 8 +167%      | \$979.86 +178%  |
| Super 8 Grand Junction Colorado                                     | 8 +700%      | \$663.04 +863%  |
| Residence Inn Grand Junction                                        | 7 +100%      | \$893.00 +100%  |
| Grand Vista Hotel                                                   | 5 -55%       | \$438.00 -40%   |
| Hampton Inn Grand Junction Downtown/Historic Main Street            | 5 +100%      | \$885.00 +100%  |
| Days Inn Grand Junction                                             | 3 +50%       | \$194.97 +50%   |
| Fairfield Inn & Suites Grand Junction Downtown/Historic Main Street | 3 -25%       | \$466.10 -3%    |
| The Chateau at Two Rivers Winery                                    | 3 +100%      | \$405.00 +100%  |