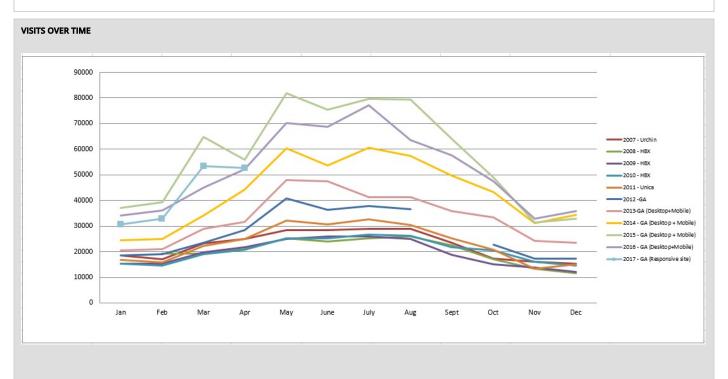

## Visit Grand Junction Monthly Dashboard

Report for Apr 1, 2017 - Apr 30, 2017

| TRAFFIC AND ENGAGEMENT BY MEDIUM (YEAR OVER YEAR) | Visits      | Average Time On Site    | Bounce Rate |  |
|---------------------------------------------------|-------------|-------------------------|-------------|--|
| organic                                           | 42,177 +199 | 00:02:35 -7%            | 46% +1%     |  |
| (none)                                            | 5,036 -29%  | 00:02:01 +1%            | 58% +1%     |  |
| referral                                          | 2,711 -629  | 00:02:43 +136%          | 46% -35%    |  |
| срс                                               | 1,269 -7%   | 00:02:16 +16%           | 53% -1%     |  |
| email                                             | 958 +1%     | 00:02:33 -28%           | 47% +1%     |  |
| display                                           | 242 +100    | % 00:00:55 +100%        | 80% +100%   |  |
| webskin                                           | 76 +7,500   | 00:00:27 +100%          | 78% -22%    |  |
| FormattedBanner                                   | 63 +179     | 00:01:32 -18%           | 38% -14%    |  |
| emaill                                            | 49 +100     | <b>6</b> 00:02:37 +100% | 71% +100%   |  |
|                                                   |             |                         |             |  |