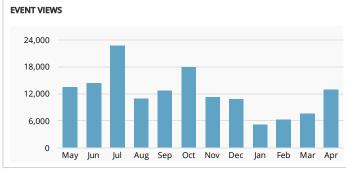

## GRAND JUNCTION COLORADO'S WINE COUNTRY

## Visit Grand Junction Monthly Dashboard

Report for Apr 1, 2017 - Apr 30, 2017































| TRAFFIC AND ENGAGEMENT BY MEDIUM (YEAR OVER YEAR) | Visits      | Average Time On Site    | Bounce Rate |  |
|---------------------------------------------------|-------------|-------------------------|-------------|--|
| organic                                           | 42,177 +199 | 00:02:35 -7%            | 46% +1%     |  |
| (none)                                            | 5,036 -29%  | 00:02:01 +1%            | 58% +1%     |  |
| referral                                          | 2,711 -629  | 00:02:43 +136%          | 46% -35%    |  |
| срс                                               | 1,269 -7%   | 00:02:16 +16%           | 53% -1%     |  |
| email                                             | 958 +1%     | 00:02:33 -28%           | 47% +1%     |  |
| display