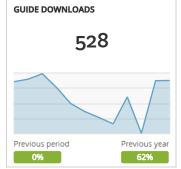

## GRAND JUNCTION COLORADO'S WINE COUNTRY

## Visit Grand Junction Monthly Dashboard

Report for Apr 1, 2017 - Apr 30, 2017































| TRAFFIC AND ENGAGEMENT BY MEDIUM (YEAR OVER YEAR) | Visits      | Average Time On Site    | Bounce Rate |  |
|---------------------------------------------------|-------------|-------------------------|-------------|--|
| organic                                           | 42,177 +199 | 00:02:35 -7%            | 46% +1%     |  |
| (none)                                            | 5,036 -29%  | 00:02:01 +1%            | 58% +1%     |  |
| referral                                          | 2,711 -629  | 00:02:43 +136%          | 46% -35%    |  |
| срс                                               | 1,269 -7%   | 00:02:16 +16%           | 53% -1%     |  |
| email                                             | 958 +1%     | 00:02:33 -28%           | 47% +1%     |  |
| displ