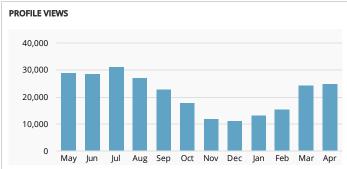

## GRAND JUNCTION COLORADO'S WINE COUNTRY

## Visit Grand Junction Monthly Dashboard

Report for Apr 1, 2017 - Apr 30, 2017































| TRAFFIC AND ENGAGEMENT BY MEDIUM (YEAR OVER YEAR) | Visits      | Average Time On Site    | Bounce Rate |  |
|---------------------------------------------------|-------------|-------------------------|-------------|--|
| organic                                           | 42,177 +199 | 00:02:35 -7%            | 46% +1%     |  |
| (none)                                            | 5,036 -29%  | 00:02:01 +1%            | 58% +1%     |  |
| referral                                          | 2,711 -629  | 00:02:43 +136%          | 46% -35%    |  |
| срс                                               | 1,269 -7%   | 00:02:16 +16%           | 53% -1%     |  |
| email                                             | 958 +1%     | 00:02:33 -28%           | 47% +1%     |  |
| display