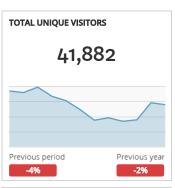

## Visit Grand Junction Monthly Dashboard

Report for Apr 1, 2017 - Apr 30, 2017

| TRAFFIC AND ENGAGEMENT BY MEDIUM (YEAR OVER YEAR) | Visits      | Average Time On Site    | Bounce Rate |  |
|---------------------------------------------------|-------------|-------------------------|-------------|--|
| organic                                           | 42,177 +199 | 00:02:35 -7%            | 46% +1%     |  |
| (none)                                            | 5,036 -29%  | 00:02:01 +1%            | 58% +1%     |  |
| referral                                          | 2,711 -629  | 00:02:43 +136%          | 46% -35%    |  |
| срс                                               | 1,269 -7%   | 00:02:16 +16%           | 53% -1%     |  |
| email                                             | 958 +1%     | 00:02:33 -28%           | 47% +1%     |  |
| display                                           | 242 +100    | % 00:00:55 +100%        | 80% +100%   |  |
| webskin                                           | 76 +7,500   | 00:00:27 +100%          | 78% -22%    |  |
| FormattedBanner                                   | 63 +179     | 00:01:32 -18%           | 38% -14%    |  |
| emaill                                            | 49 +100     | <b>6</b> 00:02:37 +100% | 71% +100%   |  |
|                                                   |             |                         |             |  |