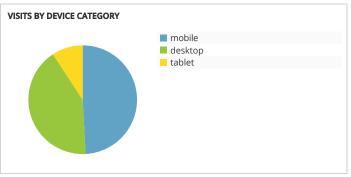

## GRAND JUNCTION COLORADO'S WINE COUNTRY

## Visit Grand Junction Monthly Dashboard

Report for Apr 1, 2017 - Apr 30, 2017































| TRAFFIC AND ENGAGEMENT BY MEDIUM (YEAR OVER YEAR) | Visits      | Average Time On Site    | Bounce Rate |  |
|---------------------------------------------------|-------------|-------------------------|-------------|--|
| organic                                           | 42,177 +199 | 00:02:35 -7%            | 46% +1%     |  |
| (none)                                            | 5,036 -29%  | 00:02:01 +1%            | 58% +1%     |  |
| referral                                          | 2,711 -629  | 00:02:43 +136%          | 46% -35%    |  |
| срс                                               | 1,269 -7%   | 00:02:16 +16%           | 53% -1%     |  |
| email                                             | 958 +1%     | 00:02:33 -28%           | 47% +1%     |  |
| display