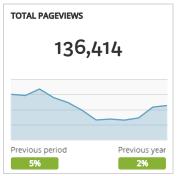

| MOST-VIEWED PAGES (MONTH OVER MONTH)              | Pageviews   | Bounce Rate |  |
|---------------------------------------------------|-------------|-------------|--|
| www.visitgrandjunction.com/events-calendar        | 11,687 +41% | 39% -10%    |  |
| www.visitgrandjunction.com/                       | 10,930 +4%  | 33% -4%     |  |
| www.visitgrandjunction.com/things-to-do           | 4,347 -2%   | 26% -1%     |  |
| www.visitgrandjunction.com/hiking-trails          | 3,782 -12%  | 37% +6%     |  |
| www.visitgrandjunction.com/all-restaurants        | 2,271 +10%  | 48% -2%     |  |
| www.visitgrandjunction.com/attractions-culture    | 2,098 -1%   | 51% -6%     |  |
| www.visitgrandjunction.com/family-activities      | 1,983 -22%  | 31% -11%    |  |
| www.visitgrandjunction.com/wineries-tasting-rooms | 1,899 -6%   | 44% +10%    |  |
| www.visitgrandjunction.com/hotels-lodging         | 1,895 +9%   | 32% +1%     |  |