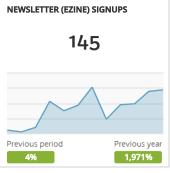

| ENEWSLETTERS (SORTED BY TOTAL DELIVERED)                          | Delivered | Opened | Open Rate | Clicks | CTR    |
|-------------------------------------------------------------------|-----------|--------|-----------|--------|--------|
| 7 Reasons Why You'll Love Spring - April 2017                     | 39,416    | 9,532  | 24.38%    | 1,440  | 15.11% |
| Denver's Winter Wine Festival Tickets On Sale Now - February 2017 | 3,412     | 555    | 27.40%    | 149    | 15.94% |
| Golf Gear, Tips & Trips at Denver Golf Expo - February 2017       | 3,002     | 556    | 28.85%    | 72     | 8.31%  |
|                                                                   |           |        |           |        |        |