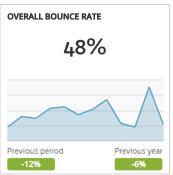

## Visit Grand Junction Monthly Dashboard

Report for Apr 1, 2017 - Apr 30, 2017

| TRAFFIC AND ENGAGEMENT BY MEDIUM (YEAR OVER YEAR) | Visits      | Average Time On Site    | Bounce Rate |  |
|---------------------------------------------------|-------------|-------------------------|-------------|--|
| organic                                           | 42,177 +199 | 00:02:35 -7%            | 46% +1%     |  |
| (none)                                            | 5,036 -29%  | 00:02:01 +1%            | 58% +1%     |  |
| referral                                          | 2,711 -629  | 00:02:43 +136%          | 46% -35%    |  |
| срс                                               | 1,269 -7%   | 00:02:16 +16%           | 53% -1%     |  |
| email                                             | 958 +1%     | 00:02:33 -28%           | 47% +1%     |  |
| display                                           | 242 +100    | % 00:00:55 +100%        | 80% +100%   |  |
| webskin                                           | 76 +7,500   | 00:00:27 +100%          | 78% -22%    |  |
| FormattedBanner                                   | 63 +179     | 00:01:32 -18%           | 38% -14%    |  |
| emaill                                            | 49 +100     | <b>6</b> 00:02:37 +100% | 71% +100%   |  |
|                                                   |             |                         |             |  |