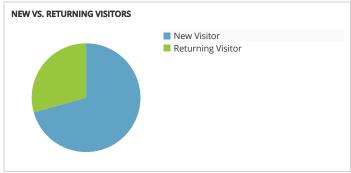

## GRAND JUNCTION COLORADO'S WINE COUNTRY

## Visit Grand Junction Monthly Dashboard

Report for Apr 1, 2017 - Apr 30, 2017































| TRAFFIC AND ENGAGEMENT BY MEDIUM (YEAR OVER YEAR) | Visits      | Average Time On Site    | Bounce Rate |  |
|---------------------------------------------------|-------------|-------------------------|-------------|--|
| organic                                           | 42,177 +199 | 00:02:35 -7%            | 46% +1%     |  |
| (none)                                            | 5,036 -29%  | 00:02:01 +1%            | 58% +1%     |  |
| referral                                          | 2,711 -629  | 00:02:43 +136%          | 46% -35%    |  |
| срс                                               | 1,269 -7%   | 00:02:16 +16%           | 53% -1%     |  |
| email                                             | 958 +1%     | 00:02:33 -28%           | 47% +1%     |  |
| display