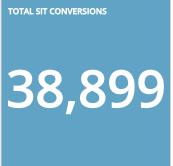

## GRAND JUNCTION COLORADO'S WINE COUNTRY

## Visit Grand Junction Monthly Dashboard

Report for Apr 1, 2017 - Apr 30, 2017































| TRAFFIC AND ENGAGEMENT BY MEDIUM (YEAR OVER YEAR) | Visits      | Average Time On Site    | Bounce Rate |  |
|---------------------------------------------------|-------------|-------------------------|-------------|--|
| organic                                           | 42,177 +199 | 00:02:35 -7%            | 46% +1%     |  |
| (none)                                            | 5,036 -29%  | 00:02:01 +1%            | 58% +1%     |  |
| referral                                          | 2,711 -629  | 00:02:43 +136%          | 46% -35%    |  |
| срс                                               | 1,269 -7%   | 00:02:16 +16%           | 53% -1%     |  |
| email                                             | 958 +1%     | 00:02:33 -28%           | 47% +1%     |  |
| display