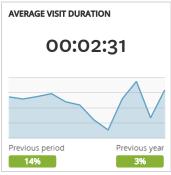

## Visit Grand Junction Monthly Dashboard

Report for Apr 1, 2017 - Apr 30, 2017

| TRAFFIC AND ENGAGEMENT BY MEDIUM (YEAR OVER YEAR) | Visits      | Average Time On Site    | Bounce Rate |  |
|---------------------------------------------------|-------------|-------------------------|-------------|--|
| organic                                           | 42,177 +199 | 00:02:35 -7%            | 46% +1%     |  |
| (none)                                            | 5,036 -29%  | 00:02:01 +1%            | 58% +1%     |  |
| referral                                          | 2,711 -629  | 00:02:43 +136%          | 46% -35%    |  |
| срс                                               | 1,269 -7%   | 00:02:16 +16%           | 53% -1%     |  |
| email                                             | 958 +1%     | 00:02:33 -28%           | 47% +1%     |  |
| display                                           | 242 +100    | % 00:00:55 +100%        | 80% +100%   |  |
| webskin                                           | 76 +7,500   | 00:00:27 +100%          | 78% -22%    |  |
| FormattedBanner                                   | 63 +179     | 00:01:32 -18%           | 38% -14%    |  |
| emaill                                            | 49 +100     | <b>6</b> 00:02:37 +100% | 71% +100%   |  |
|                                                   |             |                         |             |  |