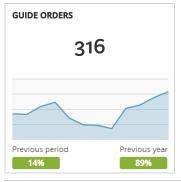

## GRAND JUNCTION COLORADO'S WINE COUNTRY

## Visit Grand Junction Monthly Dashboard

Report for Apr 1, 2017 - Apr 30, 2017































| TRAFFIC AND ENGAGEMENT BY MEDIUM (YEAR OVER YEAR) | Visits      | Average Time On Site    | Bounce Rate |  |
|---------------------------------------------------|-------------|-------------------------|-------------|--|
| organic                                           | 42,177 +199 | 00:02:35 -7%            | 46% +1%     |  |
| (none)                                            | 5,036 -29%  | 00:02:01 +1%            | 58% +1%     |  |
| referral                                          | 2,711 -629  | 00:02:43 +136%          | 46% -35%    |  |
| срс                                               | 1,269 -7%   | 00:02:16 +16%           | 53% -1%     |  |
| email                                             | 958 +1%     | 00:02:33 -28%           | 47% +1%     |  |
| display