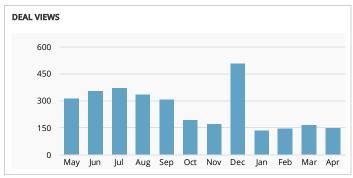

## GRAND JUNCTION COLORADO'S WINE COUNTRY

## Visit Grand Junction Monthly Dashboard

Report for Apr 1, 2017 - Apr 30, 2017































| TRAFFIC AND ENGAGEMENT BY MEDIUM (YEAR OVER YEAR) | Visits      | Average Time On Site    | Bounce Rate |  |
|---------------------------------------------------|-------------|-------------------------|-------------|--|
| organic                                           | 42,177 +199 | 00:02:35 -7%            | 46% +1%     |  |
| (none)                                            | 5,036 -29%  | 00:02:01 +1%            | 58% +1%     |  |
| referral                                          | 2,711 -629  | 00:02:43 +136%          | 46% -35%    |  |
| срс                                               | 1,269 -7%   | 00:02:16 +16%           | 53% -1%     |  |
| email                                             | 958 +1%     | 00:02:33 -28%           | 47% +1%     |  |
| display