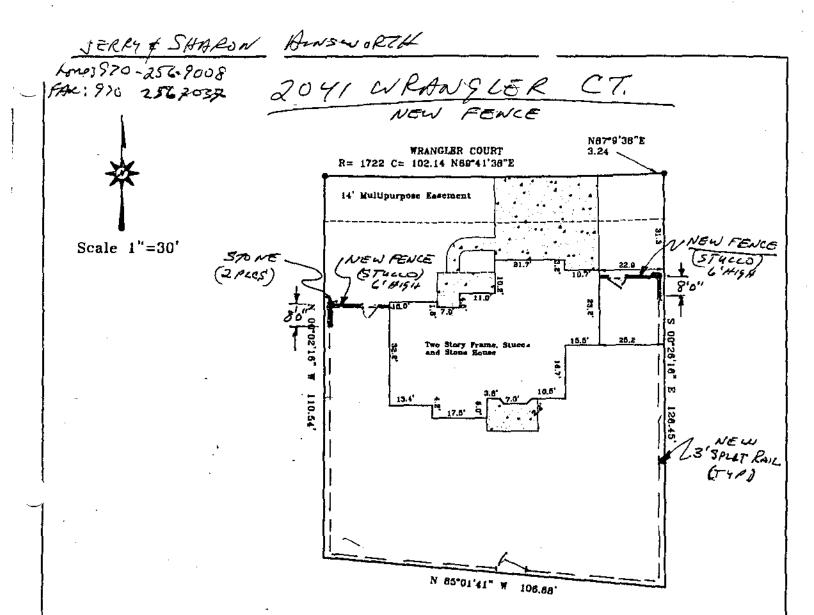

FEE \$10.00

## **FENCE PERMIT**

GRAND JUNCTION COMMUNITY DEVELOPMENT DEPARTMENT

|                                                                                                               | ☞ THIS SECTION TO BE COMPL                                                                                                                                                                                       | ETED BY APPLICANT 🖘                                                                                                     | CUX                                                                             |
|---------------------------------------------------------------------------------------------------------------|------------------------------------------------------------------------------------------------------------------------------------------------------------------------------------------------------------------|-------------------------------------------------------------------------------------------------------------------------|---------------------------------------------------------------------------------|
| PROPERTY ADDRESS                                                                                              | OYB Warely Cot                                                                                                                                                                                                   | <b>₽</b> PLOT PL                                                                                                        | _AN                                                                             |
|                                                                                                               | 2947-152-31-011                                                                                                                                                                                                  | -                                                                                                                       |                                                                                 |
| PROPERTY OWNER <u>Ja</u>                                                                                      |                                                                                                                                                                                                                  |                                                                                                                         |                                                                                 |
| OWNER'S PHONE 920                                                                                             | 2569008                                                                                                                                                                                                          | -                                                                                                                       |                                                                                 |
| OWNER'S ADDRESS <u>20</u>                                                                                     | 41 Wrangles G                                                                                                                                                                                                    | -                                                                                                                       | 4                                                                               |
| CONTRACTOR                                                                                                    | IA                                                                                                                                                                                                               | Su atta                                                                                                                 | ched                                                                            |
| CONTRACTOR'S PHONE _                                                                                          |                                                                                                                                                                                                                  |                                                                                                                         |                                                                                 |
| CONTRACTOR'S ADDRESS                                                                                          | S                                                                                                                                                                                                                |                                                                                                                         |                                                                                 |
| FENCE MATERIAL                                                                                                | amed Stuces                                                                                                                                                                                                      | -                                                                                                                       |                                                                                 |
| FENCE HEIGHT 6                                                                                                | O 1 \$3' Split 10                                                                                                                                                                                                | <u> </u>                                                                                                                |                                                                                 |
| Plot plan must show pro<br>all setbacks from proper                                                           | pperty lines and property dimensionty lines, & fence height(s).                                                                                                                                                  | ns, all easements, all rights-of-w                                                                                      | ay, all structures,                                                             |
|                                                                                                               | TO BE COMPLETED BY COMMUNI                                                                                                                                                                                       | TY DEVELOPMENT DEPARTMEN                                                                                                | IT STAFF ☜                                                                      |
| ZONE                                                                                                          | PR-2.4                                                                                                                                                                                                           | SETBACKS: Front fron                                                                                                    | m property line (PL) or                                                         |
| SPECIAL CONDITIONS                                                                                            |                                                                                                                                                                                                                  | from center of ROW,                                                                                                     | whichever is greater.                                                           |
|                                                                                                               |                                                                                                                                                                                                                  | Side from PL Rear _                                                                                                     | from PL                                                                         |
| Fences exceeding six feet in heig<br>lot that extends past the rear of the<br>of the Grand Junction Zoning an | ght require a separate permit from the City,<br>he house along the side yard or abuts an<br>nd Development Code).                                                                                                | County Building Department. A fence alley requires approval from the City E                                             | constructed on a corner<br>ngineer (Section 5-5-5B                              |
| property's boundaries. Covena<br>fence(s). The owner/applicant is<br>in easements may be subject to r         | ectly identify all property lines, easements ants, conditions, restrictions, easements responsible for compliance with covenar removal at the property owner's sole and must be approved, in writing, by the Cor | and/or rights-of-way may restrict or pints, conditions, and restrictions which rightsolute expense. Any modification of | rohibit the placement of<br>may apply. Fences built<br>f design and/or material |
| I hereby acknowledge that I hav codes, ordinances, laws, regulat                                              | re read this application and the informations, or restrictions which apply.                                                                                                                                      | on and plot plan are correct; I agree to                                                                                | comply with any and all                                                         |
| I understand that failure to comply at the owner's cost.                                                      | y shall result in legal action, which may in                                                                                                                                                                     | clude but not necessarily be limited to                                                                                 | removal of the fence(s)                                                         |
| Aoplicant's Signature                                                                                         | my Unswold                                                                                                                                                                                                       | Date                                                                                                                    | 1/20/55                                                                         |
| Community Development's A                                                                                     | pproval Monne Ed                                                                                                                                                                                                 | wards Date_                                                                                                             | 1/20/99                                                                         |
| City Engineer's Approval (if re                                                                               | equired) ///// -                                                                                                                                                                                                 | Date                                                                                                                    |                                                                                 |
| VALID FOR SIX MONTHS FF<br>(White: Planning)                                                                  | ROM DATE OF ISSUANCE (Section ! (Yellow: Customer)                                                                                                                                                               |                                                                                                                         | evelopment Code)<br>de Enforcement)                                             |

This property does not fall within any apparent flood plane.

Note: This Document is warranted for a period of 1 year from date of certification.

## IMPROVEMENT LOCATION CERTIFICATE

LEGAL DESCRIPTION: Lot 3 in Block 2, Independence Ranch Subdivision Filing 2, Mesa County, Colorado. Legal Decription and Easements of Record provided by First American Title Insurance, Commitment No. 00133665