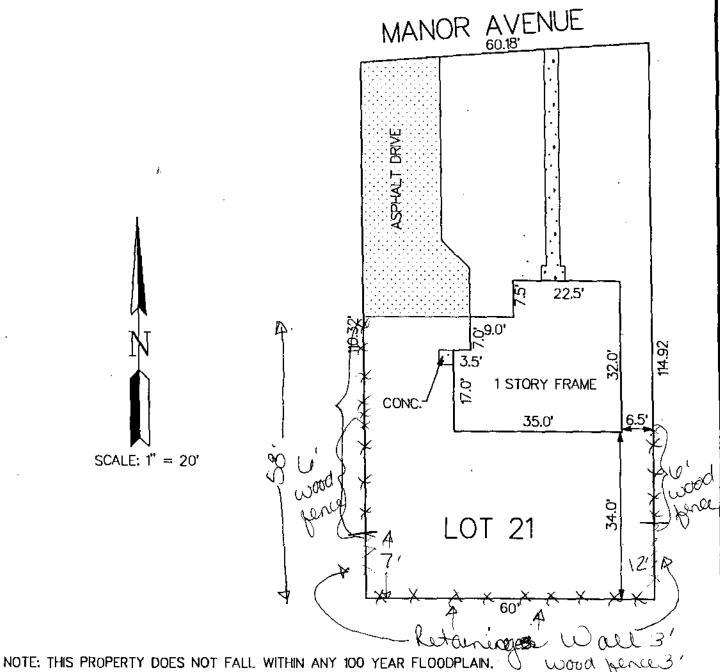

## IMPROVEMENT LOCATION CERTIFICATE 2053 MANOR AVENUE

MERIDIAN LAND TITLE #19685 ALTMAN ACCT. LOT 21 OF BOOKCLIFF MANOR SUBDIVISION, MESA COUNTY, COLORADO.

I HEREBY CERTIFY THAT THIS IMPROVEMENT LOCATION CERTIFICATE WAS PREPARED FOR \_\_\_\_\_CENTENNIAL SAVINGS BANK , THAT IT IS NOT A LAND SURVEY PLAT OR IMPROVEMENT SURVEY PLAT, AND THAT IT IS NOT TO BE RELED OPON FOR THE ESTABLISHMENT OF FENCE, BUILDING OR OTHER FUTURE IMPROVEMENT LINES. I FURTHER CERTIFY THE IMPROVEMENTS ON THE ABOVE DESCRIBED PARCEL ON THIS DATE, \_\_\_\_\_9/13/95 \_\_\_\_\_EXCEPT UTILITY CONNECTIONS, ARE ENTIRELY WITHIN THE BOUNDARIES OF THE PARCEL, EXCEPT AS SHOWN, THAT THERE ARE NO ENCROACHMENTS UPON THE DESCRIBED PREMISES BY IMPROVEMENTS ON ANY ADJOINING PREMISES, EXCEPT AS NOICED, AND THAT THERE IS NO EVIDENCE OR SIGN OF ANY EASEMENT CROSSING OR BURDENING ANY PART OF SAID PARCEL, EXCEPT AS NOTED.