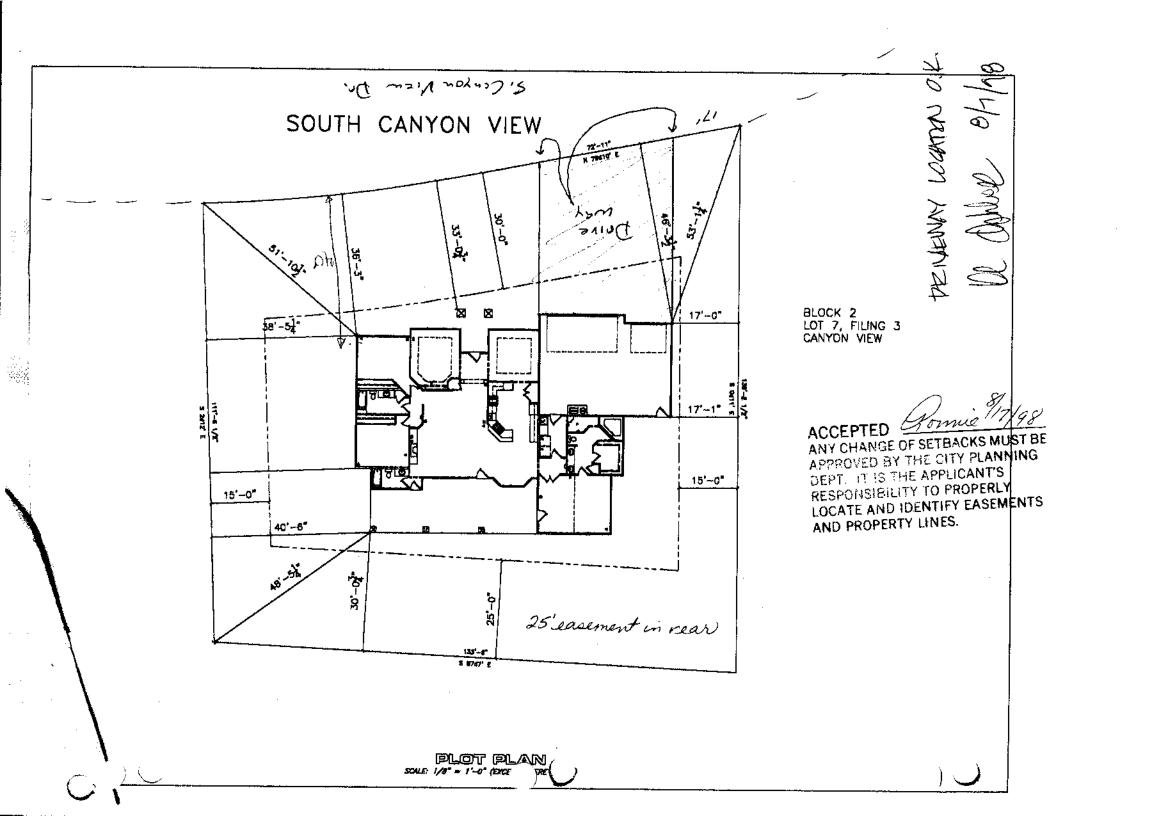

## **GRAND JUNCTION COMMUNITY DEVELOPMENT DEPARTMENT**

■ THIS SECTION TO BE COMPLETED BY APPLICANT ■

| PROPERTY APPROPRIES 2167 C CALL Min. W.                                                                                                                                                                                                                                                                                                                                                                                                                                                                                                                                                                                                                                   | ₾ PLOT PLAN                                                              |
|---------------------------------------------------------------------------------------------------------------------------------------------------------------------------------------------------------------------------------------------------------------------------------------------------------------------------------------------------------------------------------------------------------------------------------------------------------------------------------------------------------------------------------------------------------------------------------------------------------------------------------------------------------------------------|--------------------------------------------------------------------------|
| PROPERTY ADDRESS 2157 S CANYON View MA                                                                                                                                                                                                                                                                                                                                                                                                                                                                                                                                                                                                                                    | ·                                                                        |
| TAX SCHEDULE NO 2947 351 1500 7                                                                                                                                                                                                                                                                                                                                                                                                                                                                                                                                                                                                                                           | _\                                                                       |
| PROPERTY OWNER STUART MOORE (MANAGEMENT CO                                                                                                                                                                                                                                                                                                                                                                                                                                                                                                                                                                                                                                | · <b>/</b>                                                               |
| OWNER'S PHONE 970-257-7161                                                                                                                                                                                                                                                                                                                                                                                                                                                                                                                                                                                                                                                |                                                                          |
| OWNER'S ADDRESS 2157 S CANYON VIEW DR                                                                                                                                                                                                                                                                                                                                                                                                                                                                                                                                                                                                                                     | last file                                                                |
| CONTRACTOR DAVE BAGE                                                                                                                                                                                                                                                                                                                                                                                                                                                                                                                                                                                                                                                      | Pertodied                                                                |
| CONTRACTOR'S PHONE 970 - 260 - 2222                                                                                                                                                                                                                                                                                                                                                                                                                                                                                                                                                                                                                                       |                                                                          |
| CONTRACTOR'S ADDRESS                                                                                                                                                                                                                                                                                                                                                                                                                                                                                                                                                                                                                                                      |                                                                          |
| FENCE MATERIAL CONCRETE Block & STUCC                                                                                                                                                                                                                                                                                                                                                                                                                                                                                                                                                                                                                                     | u                                                                        |
| FENCE HEIGHT FOUR Feet                                                                                                                                                                                                                                                                                                                                                                                                                                                                                                                                                                                                                                                    |                                                                          |
| Plot plan must show property lines and property dimensions, all easements, all rights-of-way, all structures, all setbacks from property lines, & fence height(s).                                                                                                                                                                                                                                                                                                                                                                                                                                                                                                        |                                                                          |
| THIS SECTION TO BE COMPLETED BY COMMUNITY DEVELOPMENT DEPARTMENT STAFF                                                                                                                                                                                                                                                                                                                                                                                                                                                                                                                                                                                                    |                                                                          |
| $ZONE = \frac{92.2}{}$ s                                                                                                                                                                                                                                                                                                                                                                                                                                                                                                                                                                                                                                                  | ETBACKS: Front 30 / from property line (PL) or                           |
| SPECIAL CONDITIONS ACCO OXPRIVE                                                                                                                                                                                                                                                                                                                                                                                                                                                                                                                                                                                                                                           | from center of ROW, whichever is greater.                                |
| ,                                                                                                                                                                                                                                                                                                                                                                                                                                                                                                                                                                                                                                                                         | ide from PL Rear from PL                                                 |
| Fences exceeding six feet in height require a separate permit from the City/County Building Department. A fence constructed on a corner lot that extends past the rear of the house along the side yard or abuts an alley requires approval from the City Engineer (Section 5-5-5B of the Grand Junction Zoning and Development Code).                                                                                                                                                                                                                                                                                                                                    |                                                                          |
| The owner/applicant must correctly identify all property lines, easements, and rights-of-way and ensure the fence is located within the property's boundaries. Covenants, conditions, restrictions, easements and/or rights-of-way may restrict or prohibit the placement of fence(s). The owner/applicant is responsible for compliance with covenants, conditions, and restrictions which may apply. Fences built in easements may be subject to removal at the property owner's sole and absolute expense. Any modification of design and/or material as approved in this fence permit must be approved, in writing, by the Community Development Department Director. |                                                                          |
| I hereby acknowledge that I have read this application and the information and plot plan are correct; I agree to comply with any and all codes, ordinances, laws, regulations, or restrictions which apply.                                                                                                                                                                                                                                                                                                                                                                                                                                                               |                                                                          |
| I understand that failure to comply shall result in legal action, which may include but not necessarily be limited to removal of the fence(s) at the owner's cost.                                                                                                                                                                                                                                                                                                                                                                                                                                                                                                        |                                                                          |
| Anolicant's Signature Study Thom                                                                                                                                                                                                                                                                                                                                                                                                                                                                                                                                                                                                                                          |                                                                          |
| Community Development's Approval                                                                                                                                                                                                                                                                                                                                                                                                                                                                                                                                                                                                                                          | Date 3-216-99                                                            |
| City Engineer's Approval (if required)                                                                                                                                                                                                                                                                                                                                                                                                                                                                                                                                                                                                                                    | )<br>Date                                                                |
| VALID FOR SIX MONTHS FROM DATE OF ISSUANCE (Section 9 (White: Planning) (Yellow: Customer)                                                                                                                                                                                                                                                                                                                                                                                                                                                                                                                                                                                | -3-2D Grand Junction Zoning & Development Code) (Pink: Code Enforcement) |