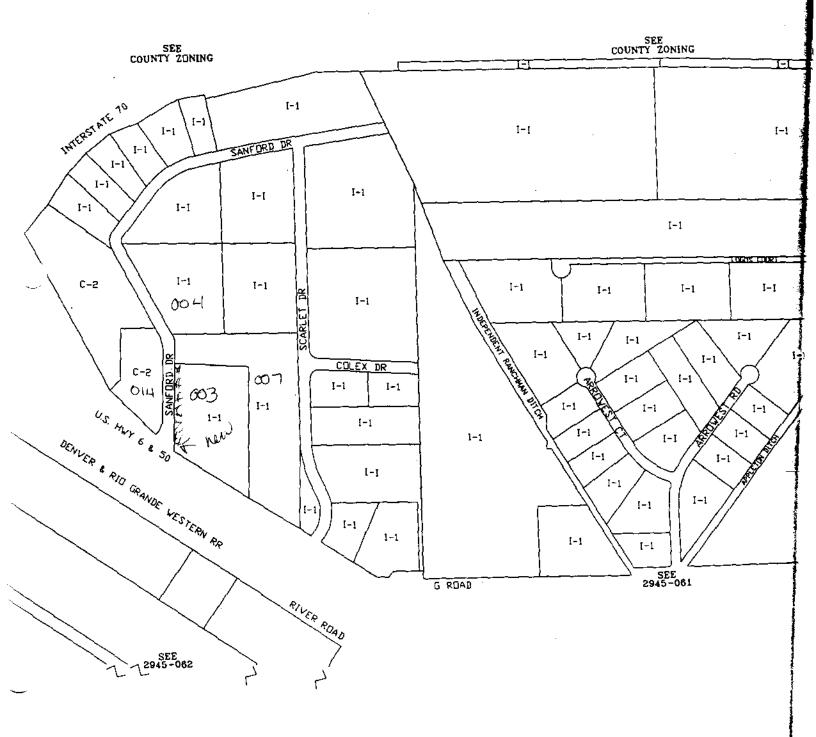

| FEE \$10.00                                                                         |                                                                                                    |                                                                     |                                                                          | permit # 1,0653                                                                                                                                                                           |
|-------------------------------------------------------------------------------------|----------------------------------------------------------------------------------------------------|---------------------------------------------------------------------|--------------------------------------------------------------------------|-------------------------------------------------------------------------------------------------------------------------------------------------------------------------------------------|
|                                                                                     | FI<br>GRAND JUNCTION CD                                                                            | ENCE PERN                                                           |                                                                          |                                                                                                                                                                                           |
| COPPE                                                                               | ☞ THIS SECTION T                                                                                   | O BE COMPLETE                                                       | D BY APPLICAN                                                            |                                                                                                                                                                                           |
| PROPERTY ADDRESS                                                                    | 2222 San                                                                                           | ford Dr.                                                            |                                                                          | A PLOT PLAN                                                                                                                                                                               |
| TAX SCHEDULE NO                                                                     | 2701-313-06                                                                                        | -004                                                                |                                                                          |                                                                                                                                                                                           |
|                                                                                     | Acorv                                                                                              |                                                                     |                                                                          |                                                                                                                                                                                           |
| OWNER'S PHONE                                                                       |                                                                                                    |                                                                     |                                                                          | . 1.0                                                                                                                                                                                     |
| OWNER'S ADDRESS _                                                                   |                                                                                                    |                                                                     | *                                                                        | Hacher                                                                                                                                                                                    |
|                                                                                     | +S Fence, Co                                                                                       | Inc.                                                                | U C                                                                      | Hachel                                                                                                                                                                                    |
| CONTRACTOR'S PHO                                                                    | NE <u>243 - 27</u>                                                                                 | 23                                                                  | Set                                                                      |                                                                                                                                                                                           |
| CONTRACTOR'S ADD                                                                    | RESS 2766 I-1                                                                                      | 10 B. Lap                                                           |                                                                          |                                                                                                                                                                                           |
| FENCE MATERIAL                                                                      | le                                                                                                 | · · · · · · · · · · · · · · · · · · ·                               |                                                                          |                                                                                                                                                                                           |
| FENCE HEIGHT                                                                        |                                                                                                    |                                                                     |                                                                          | · · · · · · · · · · · · · · · · · · ·                                                                                                                                                     |
| all setbacks from p                                                                 | roperty lines, & fence heig                                                                        | ht(s).                                                              |                                                                          | rights-of-way, all structures,<br>EPARTMENT STAFF ☜                                                                                                                                       |
| ZONE                                                                                | I-1                                                                                                | SETI                                                                | BACKS: Front                                                             | $\underline{0}'$ from property line (PL) or                                                                                                                                               |
| SPECIAL CONDITIONS                                                                  |                                                                                                    |                                                                     |                                                                          | iter of ROW, whichever is greater.<br>PL Rearfrom PL                                                                                                                                      |
|                                                                                     |                                                                                                    | Side                                                                | from                                                                     | PL Rear $\mathcal{D}'$ from PL                                                                                                                                                            |
| lot that extends past the rea                                                       | in height require a separate per<br>ar of the house along the side y<br>ing and Development Code). | mit from the City/Cou<br>ard or abuts an alley                      | nty Building Departm<br>requires approval fr                             | ent. A fence constructed on a corner<br>om the City Engineer (Section 5-5-5B                                                                                                              |
| property's boundaries. C<br>fence(s). The owner/applic<br>in easements may be subje | Covenants, conditions, restrictio<br>cant is responsible for complian                              | ons, easements and<br>ice with covenants, c<br>wner's sole and abso | for rights-of-way may<br>conditions, and restri-<br>plute expense. Any i | ensure the fence is located within the<br>y restrict or prohibit the placement of<br>ctions which may apply. Fences built<br>modification of design and/or material<br>partment Director. |
| I hereby acknowledge that codes, ordinances, laws, r                                | t I have read this application ar<br>egulations, or restrictions which                             | nd the information ar<br>napply.                                    | id plot plan are corre                                                   | ect; I agree to comply with any and all                                                                                                                                                   |
| I understand that failure to o at the owner's cost.                                 | comply shall result in legal action                                                                | on, which may includ                                                | e but not necessarily $\Omega$                                           | r be limited to removal of the fence(s)                                                                                                                                                   |
| Applicant's Signature 📐                                                             | HS Fence CO,                                                                                       | 40 John I                                                           | ames                                                                     | Date <u>3-30-99</u>                                                                                                                                                                       |
| Community Developmer                                                                | nt's Approval                                                                                      | nnie Ele                                                            | Vails                                                                    | Date <u>3-30-99</u>                                                                                                                                                                       |
| City Engineer's Approva                                                             | l (if required)                                                                                    | N/A                                                                 |                                                                          | Date                                                                                                                                                                                      |
| VALID FOR SIX MONTH<br>(White: Planning)                                            | HS FROM DATE OF ISSUA<br>(Yello                                                                    | I<br>NCE (Section 9-3-:<br>ow: Customer)                            | 2D Grand Junction                                                        | Zoning & Development Code)<br>(Pink: Code Enforcement)                                                                                                                                    |
|                                                                                     |                                                                                                    |                                                                     |                                                                          |                                                                                                                                                                                           |

2701-313-06-007

2701-313-06-003

2701-313-06-004