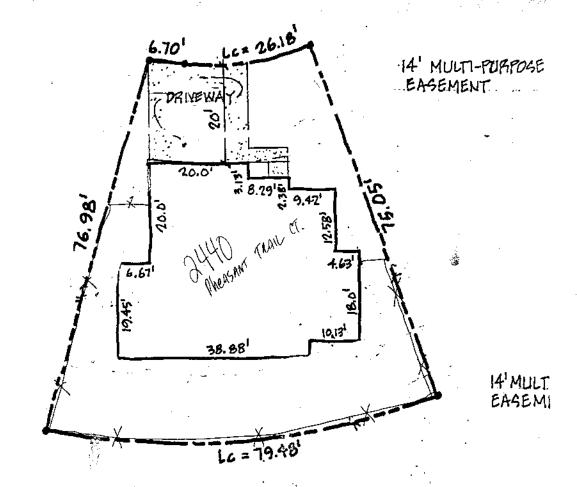

## FENCE PERMIT GRAND JUNCTION COMMUNITY DEVELOPMENT DEPARTMENT

(Pink: Code Enforcement)

THIS SECTION TO BE COMPLETED BY APPLICANT

| DODEDE ADDESS OF The CT                                                                                                                                                                                                                                                                                                                                                                                                                                                                                                                                                                                                                                                   | △ PLOT PLAN                               |
|---------------------------------------------------------------------------------------------------------------------------------------------------------------------------------------------------------------------------------------------------------------------------------------------------------------------------------------------------------------------------------------------------------------------------------------------------------------------------------------------------------------------------------------------------------------------------------------------------------------------------------------------------------------------------|-------------------------------------------|
| PROPERTY ADDRESS 2440 Pheasant Train CT                                                                                                                                                                                                                                                                                                                                                                                                                                                                                                                                                                                                                                   |                                           |
| TAX SCHEDULE NO 2945-014-90-004                                                                                                                                                                                                                                                                                                                                                                                                                                                                                                                                                                                                                                           | λ /                                       |
| PROPERTY OWNER HALLOW J. DOLTON                                                                                                                                                                                                                                                                                                                                                                                                                                                                                                                                                                                                                                           |                                           |
| OWNER'S PHONE 241-1385 299-7969                                                                                                                                                                                                                                                                                                                                                                                                                                                                                                                                                                                                                                           |                                           |
| OWNER'S ADDRESS 2440 Pheasant Trail CT                                                                                                                                                                                                                                                                                                                                                                                                                                                                                                                                                                                                                                    | 9 20                                      |
| CONTRACTOR OLL                                                                                                                                                                                                                                                                                                                                                                                                                                                                                                                                                                                                                                                            |                                           |
| CONTRACTOR'S PHONE Dicy - 255. 7538                                                                                                                                                                                                                                                                                                                                                                                                                                                                                                                                                                                                                                       |                                           |
| CONTRACTOR'S ADDRESS                                                                                                                                                                                                                                                                                                                                                                                                                                                                                                                                                                                                                                                      |                                           |
| FENCE MATERIAL LEDAR                                                                                                                                                                                                                                                                                                                                                                                                                                                                                                                                                                                                                                                      |                                           |
| FENCE HEIGHT - 6 - Privary Slit Irail                                                                                                                                                                                                                                                                                                                                                                                                                                                                                                                                                                                                                                     |                                           |
| Plot plan must show property lines and property dimensions, all easements, all rights-of-way, all structures, all setbacks from property lines, & fence height(s).                                                                                                                                                                                                                                                                                                                                                                                                                                                                                                        |                                           |
|                                                                                                                                                                                                                                                                                                                                                                                                                                                                                                                                                                                                                                                                           |                                           |
| THIS SECTION TO BE COMPLETED BY COMMUNITY                                                                                                                                                                                                                                                                                                                                                                                                                                                                                                                                                                                                                                 |                                           |
| ZONE PR-8 SET                                                                                                                                                                                                                                                                                                                                                                                                                                                                                                                                                                                                                                                             | BACKS: Front 20'- 15' in hear             |
|                                                                                                                                                                                                                                                                                                                                                                                                                                                                                                                                                                                                                                                                           | from center of ROW, whichever is greater. |
| Side                                                                                                                                                                                                                                                                                                                                                                                                                                                                                                                                                                                                                                                                      | from PL Rear from PL                      |
| Fences exceeding six feet in height require a separate permit from the City/County Building Department. A fence constructed on a corner lot that extends past the rear of the house along the side yard or abuts an alley requires approval from the City Engineer (Section 5-5-5B of the Grand Junction Zoning and Development Code).                                                                                                                                                                                                                                                                                                                                    |                                           |
| The owner/applicant must correctly identify all property lines, easements, and rights-of-way and ensure the fence is located within the property's boundaries. Covenants, conditions, restrictions, easements and/or rights-of-way may restrict or prohibit the placement of fence(s). The owner/applicant is responsible for compliance with covenants, conditions, and restrictions which may apply. Fences built in easements may be subject to removal at the property owner's sole and absolute expense. Any modification of design and/or material as approved in this fence permit must be approved, in writing, by the Community Development Department Director. |                                           |
| I hereby acknowledge that I have read this application and the information and plot plan are correct; I agree to comply with any and all codes, ordinances, laws, regulations, or restrictions which apply.                                                                                                                                                                                                                                                                                                                                                                                                                                                               |                                           |
| I understand that failure to comply shall result in legal action, which may include but not necessarily be limited to removal of the fence(s) at the owner's cost.                                                                                                                                                                                                                                                                                                                                                                                                                                                                                                        |                                           |
| Applicant's Signature Allan Dally                                                                                                                                                                                                                                                                                                                                                                                                                                                                                                                                                                                                                                         | Date 1-25-99                              |
| mmunity Development's Approval X . Voldu                                                                                                                                                                                                                                                                                                                                                                                                                                                                                                                                                                                                                                  | 201 (P) Date 1-25-99                      |
| City Engineer's Approval (if required)                                                                                                                                                                                                                                                                                                                                                                                                                                                                                                                                                                                                                                    | Date                                      |
| VALID FOR SIX MONTHS FROM DATE OF ISSUANCE (Section 9-3-2D Grand Junction Zoning & Development Code)                                                                                                                                                                                                                                                                                                                                                                                                                                                                                                                                                                      |                                           |