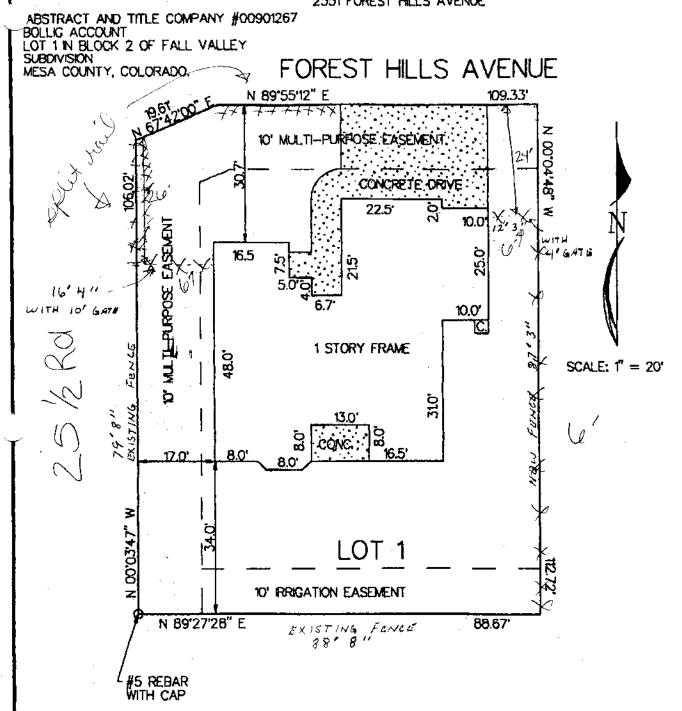

## IS THIS SECTION TO BE COMPLETED BY APPLICANT ₺

| DECRETY ADDRESS 7551 France Marie Marie                                                                                                                                                                                                                                                                                                                                                                                                                                                                                                                                                                                                                                   |                                                                         |
|---------------------------------------------------------------------------------------------------------------------------------------------------------------------------------------------------------------------------------------------------------------------------------------------------------------------------------------------------------------------------------------------------------------------------------------------------------------------------------------------------------------------------------------------------------------------------------------------------------------------------------------------------------------------------|-------------------------------------------------------------------------|
| PROPERTY ADDRESS 2551 FOREST HILLS AVE                                                                                                                                                                                                                                                                                                                                                                                                                                                                                                                                                                                                                                    |                                                                         |
| TAX SCHEDULE NO 2945.034, 50.001                                                                                                                                                                                                                                                                                                                                                                                                                                                                                                                                                                                                                                          |                                                                         |
| PROPERTY OWNER DENNIS R BELLIG                                                                                                                                                                                                                                                                                                                                                                                                                                                                                                                                                                                                                                            |                                                                         |
| OWNER'S PHONE 970 243-7323                                                                                                                                                                                                                                                                                                                                                                                                                                                                                                                                                                                                                                                |                                                                         |
| OWNER'S ADDRESS 2551 FOREST HILLS AVE                                                                                                                                                                                                                                                                                                                                                                                                                                                                                                                                                                                                                                     | Despadred                                                               |
| CONTRACTOR OWNER                                                                                                                                                                                                                                                                                                                                                                                                                                                                                                                                                                                                                                                          |                                                                         |
| CONTRACTOR'S PHONE 970 243 - 7323                                                                                                                                                                                                                                                                                                                                                                                                                                                                                                                                                                                                                                         |                                                                         |
| CONTRACTOR'S ADDRESS 2551 FOREST HILLS AVE                                                                                                                                                                                                                                                                                                                                                                                                                                                                                                                                                                                                                                | -                                                                       |
| FENCE MATERIAL CEDAR WOOD                                                                                                                                                                                                                                                                                                                                                                                                                                                                                                                                                                                                                                                 | ·                                                                       |
| FENCE HEIGHT 6 FOOT 4 300 plitter                                                                                                                                                                                                                                                                                                                                                                                                                                                                                                                                                                                                                                         | ( <u>)</u>                                                              |
| Plot plan must show property lines and property dimensions, all easements, all rights-of-way, all structures, all setbacks from property lines, & fence height(s).                                                                                                                                                                                                                                                                                                                                                                                                                                                                                                        |                                                                         |
| □ THIS SECTION TO BE COMPLETED BY COMMUNITY                                                                                                                                                                                                                                                                                                                                                                                                                                                                                                                                                                                                                               | Y DEVELOPMENT DEPARTMENT STAFE '50                                      |
| 00 0                                                                                                                                                                                                                                                                                                                                                                                                                                                                                                                                                                                                                                                                      |                                                                         |
|                                                                                                                                                                                                                                                                                                                                                                                                                                                                                                                                                                                                                                                                           | ETBACKS: Front from property line (PL) or                               |
|                                                                                                                                                                                                                                                                                                                                                                                                                                                                                                                                                                                                                                                                           | from center of ROW, whichever is greater.                               |
| Side                                                                                                                                                                                                                                                                                                                                                                                                                                                                                                                                                                                                                                                                      | de from PL Rear from PL                                                 |
| Fences exceeding six feet in height require a separate permit from the City/County Building Department. A fence constructed on a corner lot that extends past the rear of the house along the side yard or abuts an alley requires approval from the City Engineer (Section 5-5-5B of the Grand Junction Zoning and Development Code).                                                                                                                                                                                                                                                                                                                                    |                                                                         |
| The owner/applicant must correctly identify all property lines, easements, and rights-of-way and ensure the fence is located within the property's boundaries. Covenants, conditions, restrictions, easements and/or rights-of-way may restrict or prohibit the placement of fence(s). The owner/applicant is responsible for compliance with covenants, conditions, and restrictions which may apply. Fences built in easements may be subject to removal at the property owner's sole and absolute expense. Any modification of design and/or material as approved in this fence permit must be approved, in writing, by the Community Development Department Director. |                                                                         |
| I hereby acknowledge that I have read this application and the information codes, ordinances, laws, regulations, or restrictions which apply.                                                                                                                                                                                                                                                                                                                                                                                                                                                                                                                             | and plot plan are correct; I agree to comply with any and all           |
| I understand that failure to comply shall result in legal action, which may include the owner's cost.                                                                                                                                                                                                                                                                                                                                                                                                                                                                                                                                                                     | lude but not necessarily be limited to removal of the fence(s)          |
| Applicant's Signature famus & Belley                                                                                                                                                                                                                                                                                                                                                                                                                                                                                                                                                                                                                                      | Date 3-29-99                                                            |
| community Development's Approval                                                                                                                                                                                                                                                                                                                                                                                                                                                                                                                                                                                                                                          | Date 3 -29 - 49                                                         |
| City Engineer's Approval (if required)                                                                                                                                                                                                                                                                                                                                                                                                                                                                                                                                                                                                                                    | Date                                                                    |
| VALID FOR SIX MONTHS FROM DATE OF ISSUANCE (Section 9- (White: Planning) (Yellow: Customer)                                                                                                                                                                                                                                                                                                                                                                                                                                                                                                                                                                               | 3-2D Grand Junction Zoning & Development Code) (Pink: Code Enforcement) |

## IMPROVEMENT LOCATION CERTIFICATE 2551 FOREST HILLS AVENUE

NOTE: THIS PROPERTY DOES NOT FALL WITHIN ANY 100 YEAR FLOODPLAIN.

I HEREBY CERTIFY THAT THIS IMPROVEMENT LOCATION CERTIFICATE WAS PREPARED FOR FIDELITY MORTGAGE COMPANY THAT IT IS NOT A LAND SURVEY PLAT OR IMPROVEMENT SURVEY PLAT, AND THAT IT IS NOT TO BE RELED UPON FOR THE ESTABLISHMENT OF FENCE, BUILDING OR OTHER FUTURE IMPROVEMENT LINES. I FURTHER CERTIFY THE IMPROVEMENTS ON THE ABOVE DESCRIBED PARCEL ON 1/8/99 EXCEPT UTILITY CONNECTIONS, ARE ENTIRELY WITHIN THE BOUNDARIES OF THE PARCEL, EXCEPT AS SHOWN, THAT THERE ARE NO ENCROACHMENTS UPON THE DESCRIBED PREMISES BY IMPROVEMENTS ON ANY ADJOINING PREMISES, EXCEPT AS INDICATED, AND THAT THERE IS NO EVIDENCE OR SIGN OF ANY EASEMENT CROSSING OR BURDLINGS ANY PART OF SAID PARCEL, EXCEPT AS NOTED.