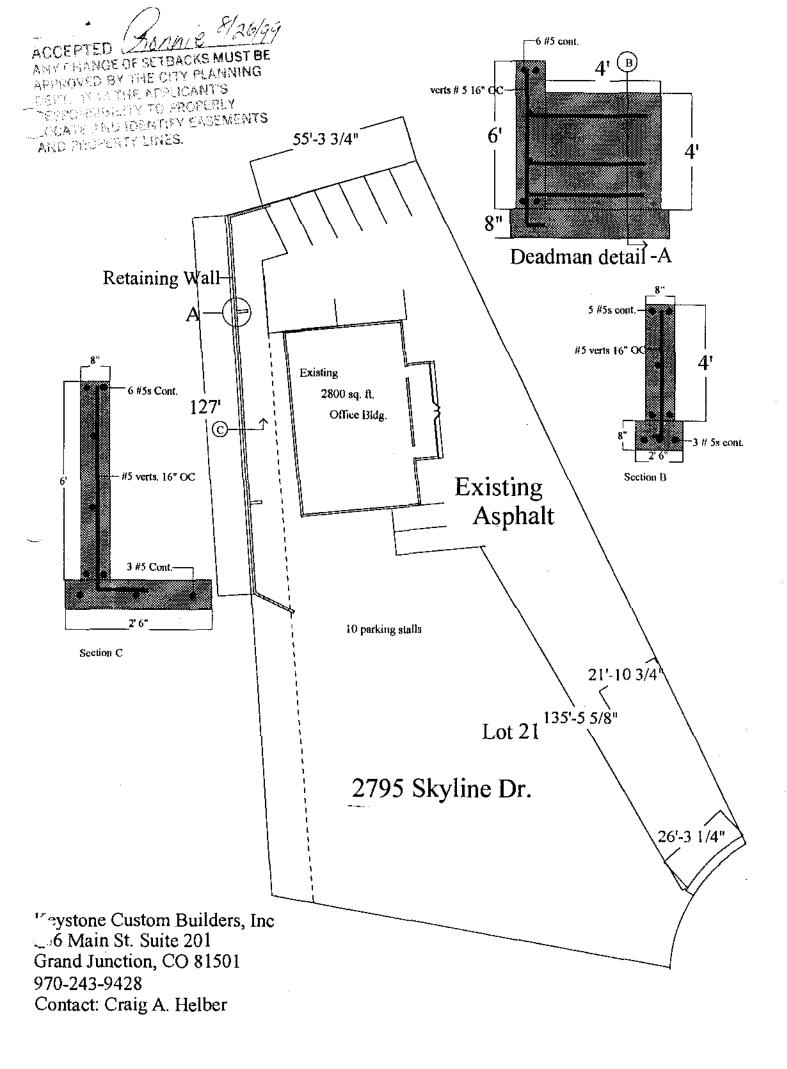

## GRAND JUNCTION COMMUNITY DEVELOPMENT DEPARTMENT

**☞ THIS SECTION TO BE COMPLETED BY APPLICANT ☞** 

| PROPERTY ADDRESS 2795 Skyline Ct.                                                                                                                                                                                                                                                                                                                                                                            | A PLOS PLAN                                                                                                                                                              |
|--------------------------------------------------------------------------------------------------------------------------------------------------------------------------------------------------------------------------------------------------------------------------------------------------------------------------------------------------------------------------------------------------------------|--------------------------------------------------------------------------------------------------------------------------------------------------------------------------|
| TAX SCHEDULE NO 2701-364-26-036                                                                                                                                                                                                                                                                                                                                                                              |                                                                                                                                                                          |
| PROPERTY OWNER 2795 Skyline Ct, UC                                                                                                                                                                                                                                                                                                                                                                           |                                                                                                                                                                          |
| OWNER'S PHONE 101 5.3 4 5t, Ste 301                                                                                                                                                                                                                                                                                                                                                                          | See attacked                                                                                                                                                             |
| OWNER'S ADDRESS 263 - 0321                                                                                                                                                                                                                                                                                                                                                                                   | See all misso                                                                                                                                                            |
| CONTRACTOR Keystone Custom Bldrs                                                                                                                                                                                                                                                                                                                                                                             |                                                                                                                                                                          |
| CONTRACTOR'S PHONE 243 - 9428                                                                                                                                                                                                                                                                                                                                                                                |                                                                                                                                                                          |
| CONTRACTOR'S ADDRESS POBOX 1807                                                                                                                                                                                                                                                                                                                                                                              |                                                                                                                                                                          |
| FENCE MATERIAL Concrete                                                                                                                                                                                                                                                                                                                                                                                      |                                                                                                                                                                          |
| FENCE HEIGHT 6                                                                                                                                                                                                                                                                                                                                                                                               |                                                                                                                                                                          |
| Plot plan must show property lines and property dimensions, all<br>all setbacks from property lines, & fence height(s).                                                                                                                                                                                                                                                                                      | easements, all rights-of-way, all structures,                                                                                                                            |
| FTHIS SECTION TO BE COMPLETED BY COMMUNITY DE                                                                                                                                                                                                                                                                                                                                                                | VELOPMENT DEPARTMENT STAFF ®                                                                                                                                             |
| SPECIAL CONDITIONS for 6' (concrete)  Side                                                                                                                                                                                                                                                                                                                                                                   | ACKS: Front from property line (PL) or from center of ROW, whichever is greater from PL Rear from PL                                                                     |
| Fences exceeding six feet in height require a separate permit from the City/County Building Department. A fence constructed on a corner lot that extends past the rear of the house along the side yard or abuts an alley requires approval from the City Engineer (Section 5-5-5B of the Grand Junction Zoning and Development Code).                                                                       |                                                                                                                                                                          |
| The owner/applicant must correctly identify all property lines, easements, and reproperty's boundaries. Covenants, conditions, restrictions, easements and/or fence(s). The owner/applicant is responsible for compliance with covenants, coin easements may be subject to removal at the property owner's sole and absolute as approved in this fence permit must be approved, in writing, by the Community | rights-of-way may restrict or prohibit the placement of nditions, and restrictions which may apply. Fences built ute expense. Any modification of design and/or material |
| I hereby acknowledge that I have read this application and the information and codes, ordinances, laws, regulations, or restrictions which apply.                                                                                                                                                                                                                                                            | plot plan are correct; I agree to comply with any and all                                                                                                                |
| I understand that failure to comply shall result in legal action, which may include at the owner's cost.                                                                                                                                                                                                                                                                                                     | but not necessarily be limited to removal of the fence(s)                                                                                                                |
| pplicant's Signature Kny R. Dyelhun &                                                                                                                                                                                                                                                                                                                                                                        | Date                                                                                                                                                                     |
| Community Development's Approval                                                                                                                                                                                                                                                                                                                                                                             | rido Date 8-26-99                                                                                                                                                        |
| City Engineer's Approval (if required)                                                                                                                                                                                                                                                                                                                                                                       | Date                                                                                                                                                                     |
| VALID FOR SIX MONTHS FROM DATE OF ISSUANCE (Section 9-3-2E (White: Planning) (Yellow: Customer)                                                                                                                                                                                                                                                                                                              | Grand Junction Zoning & Development Code) (Pink: Code Enforcement)                                                                                                       |