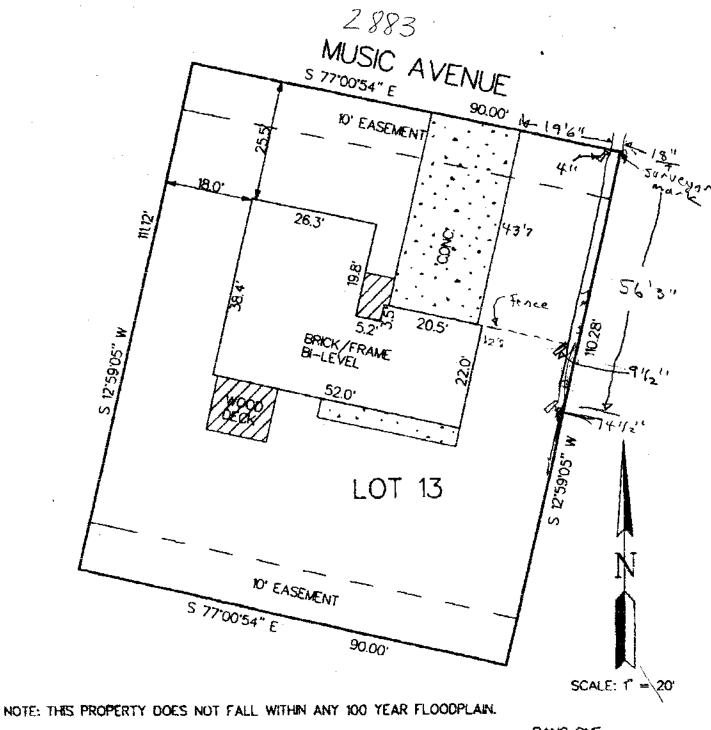

## GRAND JUNCTION COMMUNITY DEVELOPMENT DEPARTMENT

■ THIS SECTION TO BE COMPLETED BY APPLICANT \*\*

| PROPERTY ADDRESS 2883 Mu                                                                                                                                                                                                                                                                                                               | CIC AUR                                                                                                                                                        | © PLOI PLAN                                                                                                                                                                                                                               |
|----------------------------------------------------------------------------------------------------------------------------------------------------------------------------------------------------------------------------------------------------------------------------------------------------------------------------------------|----------------------------------------------------------------------------------------------------------------------------------------------------------------|-------------------------------------------------------------------------------------------------------------------------------------------------------------------------------------------------------------------------------------------|
| TAX SCHEDULE NO 2943-06                                                                                                                                                                                                                                                                                                                | 4-05-013                                                                                                                                                       |                                                                                                                                                                                                                                           |
| PROPERTY OWNER Daniel C                                                                                                                                                                                                                                                                                                                | Welker                                                                                                                                                         |                                                                                                                                                                                                                                           |
| OWNER'S PHONE 970 241 013                                                                                                                                                                                                                                                                                                              | 36                                                                                                                                                             | se attached                                                                                                                                                                                                                               |
| OWNER'S ADDRESS Same                                                                                                                                                                                                                                                                                                                   |                                                                                                                                                                | inches                                                                                                                                                                                                                                    |
| CONTRACTOR Dan Wallen                                                                                                                                                                                                                                                                                                                  |                                                                                                                                                                | atro                                                                                                                                                                                                                                      |
| CONTRACTOR'S PHONE 5000                                                                                                                                                                                                                                                                                                                |                                                                                                                                                                | Mr.                                                                                                                                                                                                                                       |
| CONTRACTOR'S ADDRESS                                                                                                                                                                                                                                                                                                                   |                                                                                                                                                                |                                                                                                                                                                                                                                           |
| FENCE MATERIAL Wood & F                                                                                                                                                                                                                                                                                                                |                                                                                                                                                                |                                                                                                                                                                                                                                           |
| FENCE HEIGHT 604 from 500 Plot plan must show property lines are all setbacks from property lines, & fer                                                                                                                                                                                                                               | બ વૃતિ જિલ્લું દુ ઉત્પાલનો વેદાલ જોઈ છે.<br>nd property dimensions, all eas                                                                                    | Story's revined for 30."<br>ements, all rights-of-way, all structures,                                                                                                                                                                    |
| ■ THIS SECTION TO BE COMPL                                                                                                                                                                                                                                                                                                             | ETED BY COMMUNITY DEVELO                                                                                                                                       | OPMENT DEPARTMENT STAFF **                                                                                                                                                                                                                |
| ZONE RSF-5                                                                                                                                                                                                                                                                                                                             | SETBACKS                                                                                                                                                       | Front 45 from property line (PL) or                                                                                                                                                                                                       |
| SPECIAL CONDITIONS                                                                                                                                                                                                                                                                                                                     |                                                                                                                                                                | from center of ROW, whichever is greater.                                                                                                                                                                                                 |
|                                                                                                                                                                                                                                                                                                                                        | Side 3                                                                                                                                                         | from PL Rear 10 from PL                                                                                                                                                                                                                   |
| Fences exceeding six feet in height require a separate permit from the City/County Building Department. A fence constructed on a corner lot that extends past the rear of the house along the side yard or abuts an alley requires approval from the City Engineer (Section 5-5-5B of the Grand Junction Zoning and Development Code). |                                                                                                                                                                |                                                                                                                                                                                                                                           |
| <u>property's boundaries</u> . Covenants, conditions, fence(s). The owner/applicant is responsible for in easements may be subject to removal at the pas approved in this fence permit must be approved.                                                                                                                               | restrictions, easements and/or right<br>compliance with covenants, condition<br>property owner's sole and absolute ex<br>yed, in writing, by the Community Dev | of-way and ensure the fence is located within the s-of-way may restrict or prohibit the placement of ns, and restrictions which may apply. Fences built opense. Any modification of design and/or material relopment Department Director. |
| codes, ordinances, laws, regulations, or restriction                                                                                                                                                                                                                                                                                   | ons which apply.                                                                                                                                               | namate correct, ragree to comply with any and all                                                                                                                                                                                         |
| I understand that failure to comply shall result in at the owner's cost.                                                                                                                                                                                                                                                               | legal action, which may include but n                                                                                                                          | ot necessarily be limited to removal of the fence(s)                                                                                                                                                                                      |
| inplicant's Signature Warrel (1)                                                                                                                                                                                                                                                                                                       | Mallan                                                                                                                                                         | Date _7/11/9 9                                                                                                                                                                                                                            |
| Community Development's Approval                                                                                                                                                                                                                                                                                                       | Catenberger                                                                                                                                                    | Date 7/19/9                                                                                                                                                                                                                               |
| City Engineer's Approval (if required)                                                                                                                                                                                                                                                                                                 | N/A O                                                                                                                                                          | Date                                                                                                                                                                                                                                      |
| VALID FOR SIX MONTHS FROM DATE OF<br>(White: Planning)                                                                                                                                                                                                                                                                                 | FISSUANCE (Section 9-3-2D Gra<br>(Yellow: Customer)                                                                                                            | and Junction Zoning & Development Code) (Pink: Code Enforcement)                                                                                                                                                                          |

THAT IT IS NOT A LAND SURVEY PLAT OR IMPROVEMENT SURVEY PLAT, AND THAT IT IS NOT TO BE RELED OPON FOR THE ESTABLISHMENT OF FENCE, BUILDING OR OTHER FUTURE IMPROVEMENT LINES. I FURTHER CERTIFY THE IMPROVEMENTS ON THE ABOVE DESCRIBED PARCEL ON THIS DATE, 1/12/94 DICEPT UTILITY CONNECTIONS, ARE ENTRELY WITHIN THE BOLINDARIES OF THE PARCEL, EXCEPT AS