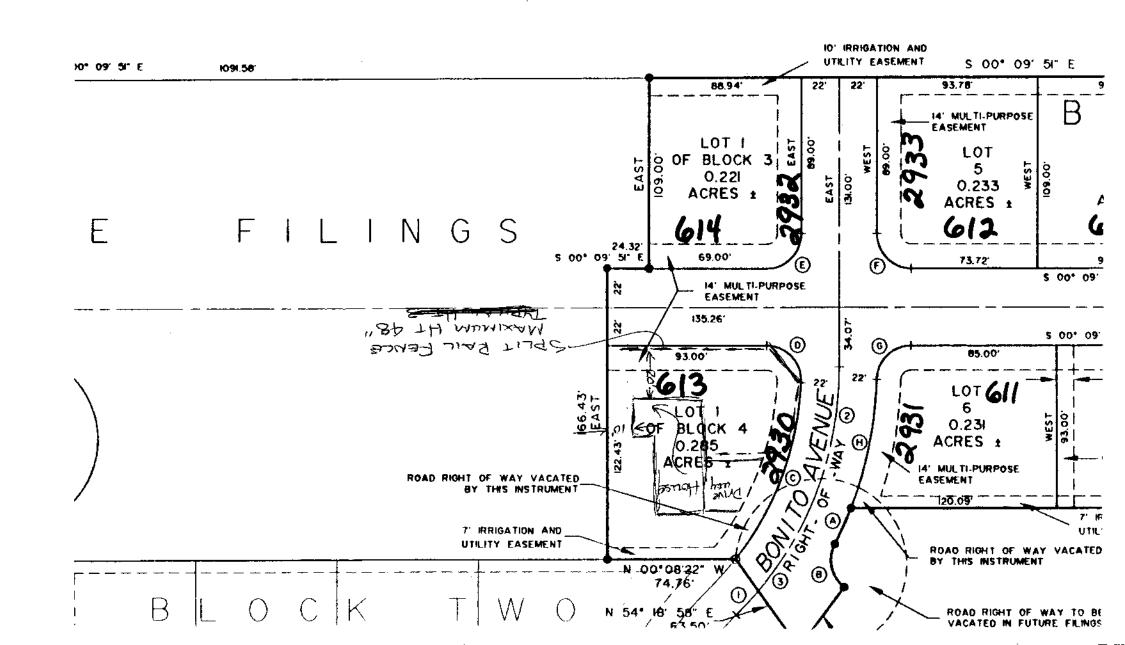

## GRAND JUNCTION COMMUNITY DEVELOPMENT DEPARTMENT

160

➡ THIS SECTION TO BE COMPLETED BY APPLICANT ☜

| PROPERTY ADDRESS 2930 BONITO AVE                                                                                                                                                                                                                                                                                                                                     | ∠□ PLOT PLAN                                                                                                                                                                                      |
|----------------------------------------------------------------------------------------------------------------------------------------------------------------------------------------------------------------------------------------------------------------------------------------------------------------------------------------------------------------------|---------------------------------------------------------------------------------------------------------------------------------------------------------------------------------------------------|
| TAX SCHEDULE NO 2943-053-64-001                                                                                                                                                                                                                                                                                                                                      |                                                                                                                                                                                                   |
| PROPERTY OWNER THOMAS & & CAPOL A G                                                                                                                                                                                                                                                                                                                                  |                                                                                                                                                                                                   |
| OWNER'S PHONE 241 - 5723                                                                                                                                                                                                                                                                                                                                             |                                                                                                                                                                                                   |
| OWNER'S ADDRESS 2930 BONITO AUE                                                                                                                                                                                                                                                                                                                                      | See<br>- Stached                                                                                                                                                                                  |
| CONTRACTOR OWNER                                                                                                                                                                                                                                                                                                                                                     | - 1-11 - ali ed                                                                                                                                                                                   |
| CONTRACTOR'S PHONE Z41-5723                                                                                                                                                                                                                                                                                                                                          | Attacheco                                                                                                                                                                                         |
| CONTRACTOR'S ADDRESS OWNER                                                                                                                                                                                                                                                                                                                                           |                                                                                                                                                                                                   |
| FENCE MATERIAL WOOD - SPLIT PAIL                                                                                                                                                                                                                                                                                                                                     | <u></u>                                                                                                                                                                                           |
| FENCE HEIGHT 48" MAXIMUM                                                                                                                                                                                                                                                                                                                                             | _                                                                                                                                                                                                 |
| Plot plan must show property lines and property dimensional setbacks from property lines, & fence height(s).                                                                                                                                                                                                                                                         | ons, all easements, all rights-of-way, all structures,                                                                                                                                            |
|                                                                                                                                                                                                                                                                                                                                                                      |                                                                                                                                                                                                   |
| * THIS SECTION TO BE COMPLETED BY COMMUN                                                                                                                                                                                                                                                                                                                             | ITY DEVELOPMENT DEPARTMENT STAFF ☜                                                                                                                                                                |
| zone <u>PR 3.1</u>                                                                                                                                                                                                                                                                                                                                                   | SETBACKS: Frontfrom property line (PL) or                                                                                                                                                         |
| SPECIAL CONDITIONS                                                                                                                                                                                                                                                                                                                                                   | from center of ROW, whichever is greater.                                                                                                                                                         |
|                                                                                                                                                                                                                                                                                                                                                                      | Side from PL Rear from PL                                                                                                                                                                         |
| Fences exceeding six feet in height require a separate permit from the Citot that extends past the rear of the house along the side yard or abuts a of the Grand Junction Zoning and Development Code).                                                                                                                                                              |                                                                                                                                                                                                   |
| The owner/applicant must correctly identify all property lines, easement property's boundaries. Covenants, conditions, restrictions, easement fence(s). The owner/applicant is responsible for compliance with coven in easements may be subject to removal at the property owner's sole an as approved in this fence permit must be approved, in writing, by the Co | s and/or rights-of-way may restrict or prohibit the placement of ants, conditions, and restrictions which may apply. Fences built ad absolute expense. Any modification of design and/or material |
| I hereby acknowledge that I have read this application and the informat codes, ordinances, laws, regulations, or restrictions which apply.                                                                                                                                                                                                                           | ion and plot plan are correct; I agree to comply with any and all                                                                                                                                 |
| I understand that failure to comply shall result in legal action, which may at the owner's cost.  plicant's Signature Community Development's Approval                                                                                                                                                                                                               | include but not necessarily be limited to removal of the fence(s)  Date 7/1/99                                                                                                                    |
| Outstanding Developments Approval X 1/10/15/15/16/16                                                                                                                                                                                                                                                                                                                 | Hollla Data 7-1-94                                                                                                                                                                                |
|                                                                                                                                                                                                                                                                                                                                                                      | Date 7-1-99                                                                                                                                                                                       |
| City Engineer's Approval (if required)                                                                                                                                                                                                                                                                                                                               | Date                                                                                                                                                                                              |