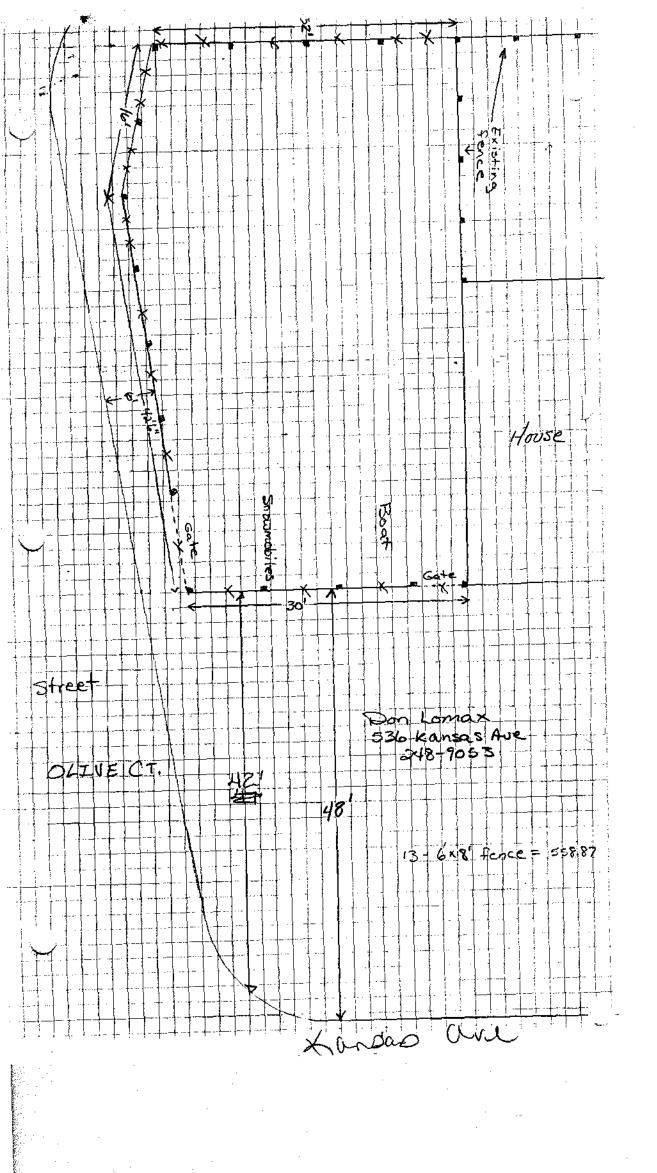

# THIS SECTION TO BE COMPLETED BY APPLICANT ™

| PROPERTY ADDRESS 536 Kans                                                                                                                                                                                                                                                                                                              | as Ave.                                                                                                      | ₽ PLOT PLAN                                                                                                                                                   |
|----------------------------------------------------------------------------------------------------------------------------------------------------------------------------------------------------------------------------------------------------------------------------------------------------------------------------------------|--------------------------------------------------------------------------------------------------------------|---------------------------------------------------------------------------------------------------------------------------------------------------------------|
| TAX SCHEDULE NO 2945-074-                                                                                                                                                                                                                                                                                                              | 17-017                                                                                                       |                                                                                                                                                               |
| PROPERTY OWNER Donald L.                                                                                                                                                                                                                                                                                                               | Lomax                                                                                                        |                                                                                                                                                               |
| OWNER'S PHONE <u>048-9053</u>                                                                                                                                                                                                                                                                                                          | 7007                                                                                                         |                                                                                                                                                               |
| OWNER'S ADDRESS Same                                                                                                                                                                                                                                                                                                                   |                                                                                                              | ol and                                                                                                                                                        |
| CONTRACTOR'S PHONE                                                                                                                                                                                                                                                                                                                     |                                                                                                              | peladio                                                                                                                                                       |
| CONTRACTOR'S PHONE                                                                                                                                                                                                                                                                                                                     | <u>-</u> -                                                                                                   |                                                                                                                                                               |
| CONTRACTOR'S ADDRESS                                                                                                                                                                                                                                                                                                                   |                                                                                                              |                                                                                                                                                               |
|                                                                                                                                                                                                                                                                                                                                        |                                                                                                              |                                                                                                                                                               |
| FENCE HEIGHT 6 Pt.                                                                                                                                                                                                                                                                                                                     |                                                                                                              |                                                                                                                                                               |
| Plot plan must show property lines and property dimensions, all easements, all rights-of-way, all structures, all setbacks from property lines, & fence height(s).                                                                                                                                                                     |                                                                                                              |                                                                                                                                                               |
| ZONE PR-2<br>SPECIAL CONDITIONS                                                                                                                                                                                                                                                                                                        |                                                                                                              | : Front 25' (How) from property line (PL) or from center of ROW, whichever is greater.                                                                        |
|                                                                                                                                                                                                                                                                                                                                        | Side                                                                                                         | from PL Rear from PL                                                                                                                                          |
| Fences exceeding six feet in height require a separate permit from the City/County Building Department. A fence constructed on a corner lot that extends past the rear of the house along the side yard or abuts an alley requires approval from the City Engineer (Section 5-5-5B of the Grand Junction Zoning and Development Code). |                                                                                                              |                                                                                                                                                               |
| The owner/applicant must correctly identify all prope property's boundaries. Covenants, conditions, rest fence(s). The owner/applicant is responsible for comin easements may be subject to removal at the prope as approved in this fence permit must be approved, i                                                                  | rictions, easements and/or rights<br>upliance with covenants, condition<br>orty owner's sole and absolute ex | s-of-way may restrict or prohibit the placement of<br>ns, and restrictions which may apply. Fences built<br>pense. Any modification of design and/or material |
| I hereby acknowledge that I have read this application codes, ordinances, laws, regulations, or restrictions with the codes of the codes.                                                                                                                                                                                              | in and the information and plot p<br>which apply.                                                            | lan are correct; I agree to comply with any and all                                                                                                           |
| I understand that failure to comply shall result in legal at the owner's cost.                                                                                                                                                                                                                                                         |                                                                                                              | of necessarily be limited to removal of the fence(s)                                                                                                          |
| plicant's Signature Nonald X                                                                                                                                                                                                                                                                                                           | · Jornal                                                                                                     | Date <u>6-29-99</u>                                                                                                                                           |
| Community Development's Approval                                                                                                                                                                                                                                                                                                       | Valde                                                                                                        | Date <u>0.79-99</u>                                                                                                                                           |
| City Engineer's Approval (if required)                                                                                                                                                                                                                                                                                                 | $\overline{}$                                                                                                | Date                                                                                                                                                          |
| VALID FOR SIX MONTHS FROM DATE OF ISS (White: Planning)                                                                                                                                                                                                                                                                                | SUANCE (Section 9-3-2D Grain Yellow: Customer)                                                               | nd Junction Zoning & Development Code) (Pink: Code Enforcement)                                                                                               |