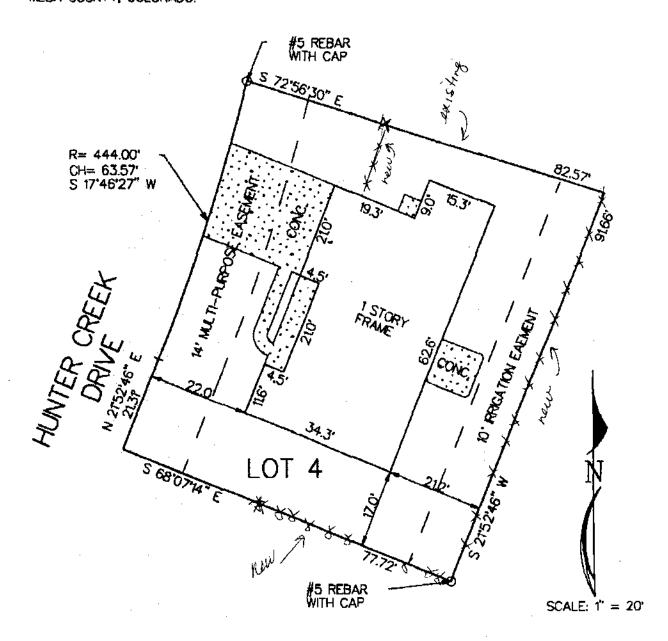

## IMPROVEMENT LOCATION CERTIFICATE 636 HUNTER CREEK

ABSTRACT AND TITLE COMPANY #00901347 C JONES ACCOUNT LOT 4 IN BLOCK OF FALL VALLEY SUBDIVISION FILING #2. MESA COUNTY, COLORADO.

NOTE: THIS PROPERTY DOES NOT FALL WITHIN ANY 100 YEAR FLOODPLAIN.

HEREBY CERTIFY THAT THIS IMPROVEMENT LOCATION CERTIFICATE WAS PREPARED FOR FIDELITY MORTGAGE COMPANY. THAT IT IS NOT A LAND SURVEY PLAT OR IMPROVEMENT SURVEY PLAT, AND THAT IT IS NOT TO BE RELIED UPON FOR THE ESTABLISHMENT OF FENCE, BUILDING OR OTHER FUTURE IMPROVEMENT LINES. I FURTHER CERTIFY THE IMPROVEMENTS ON THE ABOVE DESCRIBED PARCEL ON THS DATE, 2/8/99 EXCEPT UTILITY CONNECTIONS, ARE ENTIRELY WITHIN THE BOUNDARIES OF THE PARCEL, EXCEPT AS SHOWN, THAT THERE ARE NO ENCROACHMENTS UPON THE DESCRIBED PREMISES BY IMPROVEMENTS ON ANY ADJOINING PREMISES, EXCEPT AS INDICATED, AND THAT THERE IS NO EVIDENCE OR SIGN OF ANY EASEMENT CROSSING OR BURDENING ANY PART OF SAID PARCEL, EXCEPT AS NOTED.

= FOUND PIN