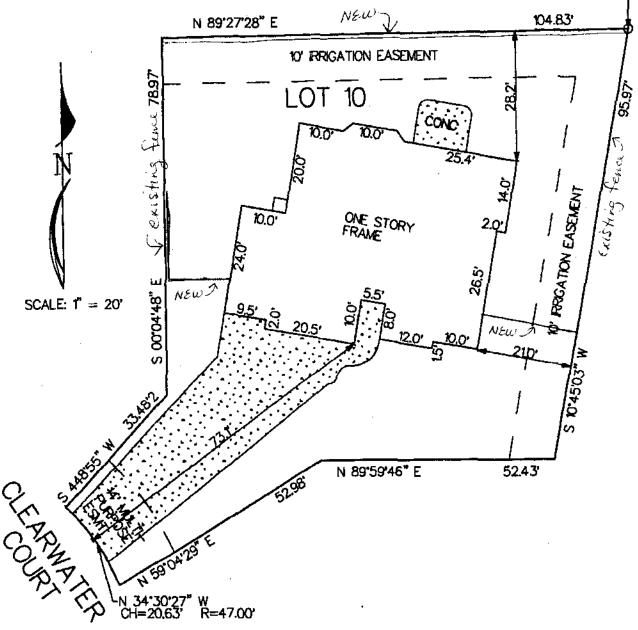

## IMPROVEMENT LOCATION CERTIFICATE

640 CLEARWATER

MERDIAN LAND TITLE 00901711C KRUSE ACCOUNT LOT 10 IN BLOCK 1 OF FALL VALLEY SUBDIVISION FILING NO. TWO, A REPLAT OF LOT 1, BLOCK 6, AND LOT 1, BLOCI 7, FALL VALLEY SUBDIVISION FILING NO. ONE, MESA COUNTY, COLORADO.

#5 REBART WITH CAP

NOTE: THIS PROPERTY DOES NOT FALL WITHIN ANY 100 YEAR FLOODPLAIN.

THAT IT IS NOT A LAND SURVEY PLAT OR IMPROVEMENT SURVEY PLAT, AND THAT IT IS NOT TO BE RELIED UPON FOR THE ESTABLISHMENT OF FENCE, BUILDING OR OTHER FUTURE IMPROVEMENT LINES. I FURTHER CERTIFY THE IMPROVEMENTS ON THE ABOVE DESCRIBED PARCEL ON THIS DATE, 2/2/99 EXCEPT UTILITY CONNECTIONS, ARE ENTIRELY WITHIN THE BOUNDARIES OF THE PARCEL, EXCEPT AS SHOWN, THAT THERE ARE NO ENCROACHMENTS UPON THE DESCRIBED PREMISES BY IMPROVEMENTS ON ANY ADJOINING PREMISES, EXCEPT AS INDICATED, AND THAT THERE IS NO EVIDENCE OR SIGN OF ANY EASEMENT CROSSING OR BURDENING ANY PART OF SAID PARCEL, EXCEPT AS NOTED.

FOUND PIN

| V |                        |                  | SUK  | VEYII               | MALING:                                                      |
|---|------------------------|------------------|------|---------------------|--------------------------------------------------------------|
|   | PHONE:<br>970-245-3777 | FAX:<br>241-4847 |      | BY GI FNN SUITE 195 | 2754 COMPASS DRIVE<br>SUITE 195<br>GRAND JUNCTION, CO. 81506 |
|   | SURVEYED BY:           |                  | J.G. | DATE SURVEYED:      | 2/2/99                                                       |
|   | DRAWN BY;              |                  | C.R. | DATE DRAWN:         | 2/2/99                                                       |
|   | REVISION:              |                  |      | SCALE:              | 1" = 20'                                                     |