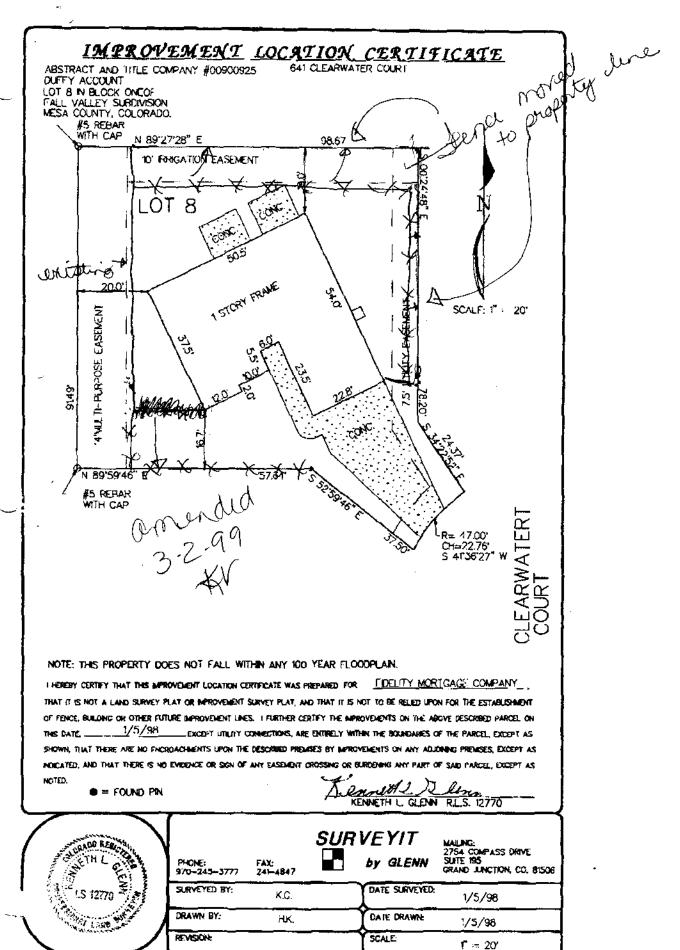

## GRAND JUNCTION COMMUNITY DEVELOPMENT DEPARTMENT

\*\* THIS SECTION TO BE COMPLETED BY APPLICANT

| 1.11. (2)                                                                                                                                                                                                                                                      |                                                                                    | Ø3                                                                                  | PLDT PLAN                                                                                                        |
|----------------------------------------------------------------------------------------------------------------------------------------------------------------------------------------------------------------------------------------------------------------|------------------------------------------------------------------------------------|-------------------------------------------------------------------------------------|------------------------------------------------------------------------------------------------------------------|
| PROPERTY ADDRESS 641 CLEARWAY                                                                                                                                                                                                                                  |                                                                                    |                                                                                     |                                                                                                                  |
| TAX SCHEDULE NO 2945 - 034                                                                                                                                                                                                                                     | •                                                                                  |                                                                                     |                                                                                                                  |
| PROPERTY OWNER 16HN & REBECC                                                                                                                                                                                                                                   | A Duffy                                                                            |                                                                                     |                                                                                                                  |
| OWNER'S PHONE 970 - 257-07                                                                                                                                                                                                                                     | 36                                                                                 | Λ.                                                                                  |                                                                                                                  |
| OWNER'S ADDRESS 641 Chearwate                                                                                                                                                                                                                                  | R COURT                                                                            | pol                                                                                 | 0                                                                                                                |
| CONTRACTOR ALPINE FENCING &                                                                                                                                                                                                                                    | Supplies                                                                           | +100                                                                                |                                                                                                                  |
| CONTRACTOR'S PHONE 970-874-                                                                                                                                                                                                                                    |                                                                                    | , O                                                                                 |                                                                                                                  |
| CONTRACTOR'S ADDRESS 1565 6.8                                                                                                                                                                                                                                  | 6 LN DELTA                                                                         |                                                                                     |                                                                                                                  |
| FENCE MATERIAL CEDER                                                                                                                                                                                                                                           |                                                                                    |                                                                                     |                                                                                                                  |
| FENCE HEIGHT 6                                                                                                                                                                                                                                                 |                                                                                    |                                                                                     |                                                                                                                  |
| Plot plan must show property lines and pall setbacks from property lines, & fence                                                                                                                                                                              |                                                                                    | all easements, all rig                                                              | jhts-of-way, all structures,                                                                                     |
| THIS SECTION TO BE COMPLET                                                                                                                                                                                                                                     | ED BY COMMUNITY                                                                    | DEVELOPMENT DEP                                                                     | ARTMENT STAFF                                                                                                    |
| ZONE PR - 2.9                                                                                                                                                                                                                                                  | SET                                                                                | BACKS: Front                                                                        | from property line (PL) or                                                                                       |
| SPECIAL CONDITIONS                                                                                                                                                                                                                                             |                                                                                    | _                                                                                   | r of ROW, whichever is greater                                                                                   |
|                                                                                                                                                                                                                                                                | Side                                                                               | from Pl                                                                             | Rear from PL                                                                                                     |
| Fences exceeding six feet in height require a separate lot that extends past the rear of the house along the softhe Grand Junction Zoning and Development Code                                                                                                 | side yard or abuts an alle:                                                        |                                                                                     |                                                                                                                  |
| The owner/applicant must correctly identify all property's boundaries. Covenants, conditions, restence(s). The owner/applicant is responsible for conin easements may be subject to removal at the property as approved in this fence permit must be approved. | strictions, easements and<br>npliance with covenants,<br>erty owner's sole and abs | d/or rights-of-way may re<br>conditions, and restriction<br>colute expense. Any mo- | estrict or prohibit the placement or<br>ons which may apply. Fences built<br>dification of design and/or materia |
| I hereby acknowledge that I have read this applicat codes, ordinances, laws, regulations, or restrictions                                                                                                                                                      |                                                                                    | nd plot plan are correct;                                                           | I agree to comply with any and al                                                                                |
| I understand that failure to comply shall result in legal at the owner's cost.                                                                                                                                                                                 | l action, which may inclu-                                                         | de but not necessarily be                                                           | e limited to removal of the fence(s)                                                                             |
| Applicant's Signature                                                                                                                                                                                                                                          | white                                                                              | D                                                                                   | ate 2-12-99                                                                                                      |
| nmunity Development's Approval                                                                                                                                                                                                                                 | Valte.                                                                             | D                                                                                   | ate <u>2 12 99</u><br>ate <u>2 12 99</u>                                                                         |
| City Engineer's Approval (if required)                                                                                                                                                                                                                         |                                                                                    | D                                                                                   | ate                                                                                                              |
| VALID FOR SIX MONTHS FROM DATE OF IS                                                                                                                                                                                                                           | SUANCE (Section 9-3                                                                | -∕-<br>-2D Grand Junction Zo                                                        | oning & Development Code)                                                                                        |