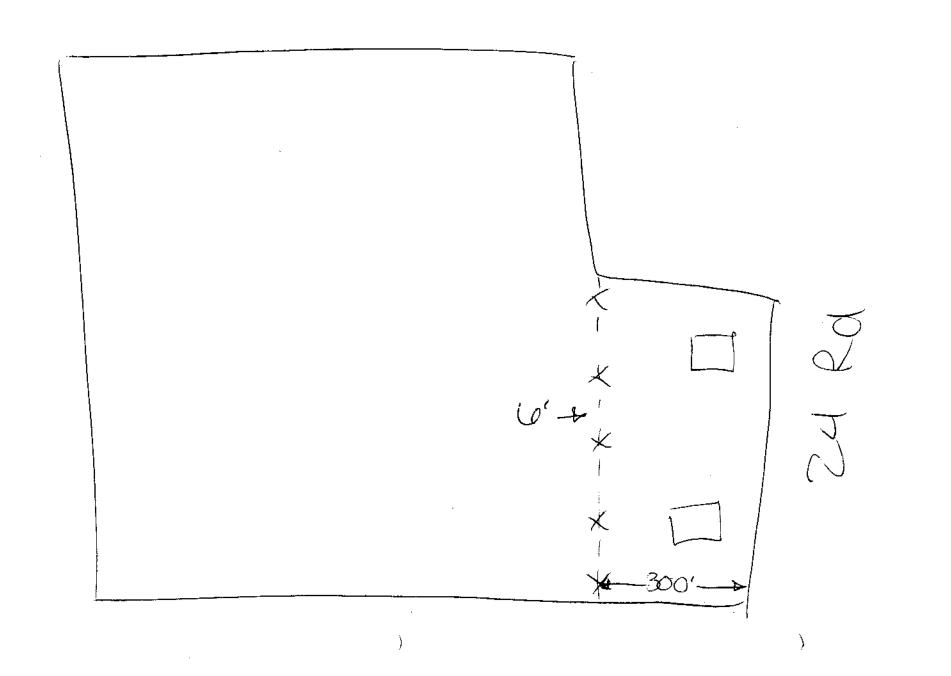

| FEE \$10.00 PERMIT # 10661   FENCE PERMIT GRAND JUNCTION COMMUNITY DEVELOPMENT DEPARTMENT                                                                                                                                                                                                                                                                                                                                                                                                                                                                                                                                                                                 |                                                                           |
|---------------------------------------------------------------------------------------------------------------------------------------------------------------------------------------------------------------------------------------------------------------------------------------------------------------------------------------------------------------------------------------------------------------------------------------------------------------------------------------------------------------------------------------------------------------------------------------------------------------------------------------------------------------------------|---------------------------------------------------------------------------|
| THIS SECTION TO BE COMPLETED BY APPLICANT 74                                                                                                                                                                                                                                                                                                                                                                                                                                                                                                                                                                                                                              |                                                                           |
| PROPERTY ADDRESS 665-74Rd                                                                                                                                                                                                                                                                                                                                                                                                                                                                                                                                                                                                                                                 | PLOT PLAN                                                                 |
| TAX SCHEDULE NO 2945 051.00.095                                                                                                                                                                                                                                                                                                                                                                                                                                                                                                                                                                                                                                           |                                                                           |
| PROPERTY OWNER GOS HALANDRAS                                                                                                                                                                                                                                                                                                                                                                                                                                                                                                                                                                                                                                              | pel                                                                       |
|                                                                                                                                                                                                                                                                                                                                                                                                                                                                                                                                                                                                                                                                           | m pt yal                                                                  |
| OWNER'S PHONE $341 - 6106$                                                                                                                                                                                                                                                                                                                                                                                                                                                                                                                                                                                                                                                | House house                                                               |
| OWNER'S ADDRESS 665 - JURd                                                                                                                                                                                                                                                                                                                                                                                                                                                                                                                                                                                                                                                |                                                                           |
| CONTRACTOR SPERM FERLING                                                                                                                                                                                                                                                                                                                                                                                                                                                                                                                                                                                                                                                  | FRICE GATE                                                                |
| CONTRACTOR'S PHONE 341 - 6106                                                                                                                                                                                                                                                                                                                                                                                                                                                                                                                                                                                                                                             |                                                                           |
| CONTRACTOR'S ADDRESS 66.2 . 74 Rd. Cator                                                                                                                                                                                                                                                                                                                                                                                                                                                                                                                                                                                                                                  | Field                                                                     |
| FENCE MATERIAL 6 FT high PRIVICY                                                                                                                                                                                                                                                                                                                                                                                                                                                                                                                                                                                                                                          |                                                                           |
| FENCE HEIGHT 6 FT                                                                                                                                                                                                                                                                                                                                                                                                                                                                                                                                                                                                                                                         |                                                                           |
| Plot plan must show property lines and property dimensions, all easements, all rights-of-way, all structures, all setbacks from property lines, & fence height(s).                                                                                                                                                                                                                                                                                                                                                                                                                                                                                                        |                                                                           |
| THIS SECTION TO BE COMPLETED BY COMMUNITY DEVELOPMENT DEPARTMENT STAFF **                                                                                                                                                                                                                                                                                                                                                                                                                                                                                                                                                                                                 |                                                                           |
|                                                                                                                                                                                                                                                                                                                                                                                                                                                                                                                                                                                                                                                                           | BACKS: Front from property line (PL) or                                   |
| SPECIAL CONDITIONS                                                                                                                                                                                                                                                                                                                                                                                                                                                                                                                                                                                                                                                        | from center of ROW, whichever is greater.                                 |
| Side                                                                                                                                                                                                                                                                                                                                                                                                                                                                                                                                                                                                                                                                      | e from PL Rear from PL                                                    |
| Fences exceeding six feet in height require a separate permit from the City/County Building Department. A fence constructed on a corner lot that extends past the rear of the house along the side yard or abuts an alley requires approval from the City Engineer (Section 5-5-5B of the Grand Junction Zoning and Development Code).                                                                                                                                                                                                                                                                                                                                    |                                                                           |
| The owner/applicant must correctly identify all property lines, easements, and rights-of-way and ensure the fence is located within the property's boundaries. Covenants, conditions, restrictions, easements and/or rights-of-way may restrict or prohibit the placement of fence(s). The owner/applicant is responsible for compliance with covenants, conditions, and restrictions which may apply. Fences built in easements may be subject to removal at the property owner's sole and absolute expense. Any modification of design and/or material as approved in this fence permit must be approved, in writing, by the Community Development Department Director. |                                                                           |
| I hereby acknowledge that I have read this application and the information and plot plan are correct; I agree to comply with any and all codes, ordinances, laws, regulations, or restrictions which apply.                                                                                                                                                                                                                                                                                                                                                                                                                                                               |                                                                           |
| I understand that failure to comply shall result in legal action, which may include but not necessarily be limited to removal of the fence(s) at the owner's cost.                                                                                                                                                                                                                                                                                                                                                                                                                                                                                                        |                                                                           |
| Applicant's Signature                                                                                                                                                                                                                                                                                                                                                                                                                                                                                                                                                                                                                                                     | Date <u>4-6- 29</u>                                                       |
| mmunity Development's Approval K. Valde                                                                                                                                                                                                                                                                                                                                                                                                                                                                                                                                                                                                                                   | Date 4-10-99                                                              |
| City Engineer's Approval (if required)                                                                                                                                                                                                                                                                                                                                                                                                                                                                                                                                                                                                                                    | Date                                                                      |
| VALID FOR SIX MONTHS FROM DATE OF ISSUANCE (Section 9-3<br>(White: Planning) (Yellow: Customer)                                                                                                                                                                                                                                                                                                                                                                                                                                                                                                                                                                           | -2D Grand Junction Zoning & Development Code)<br>(Pink: Code Enforcement) |