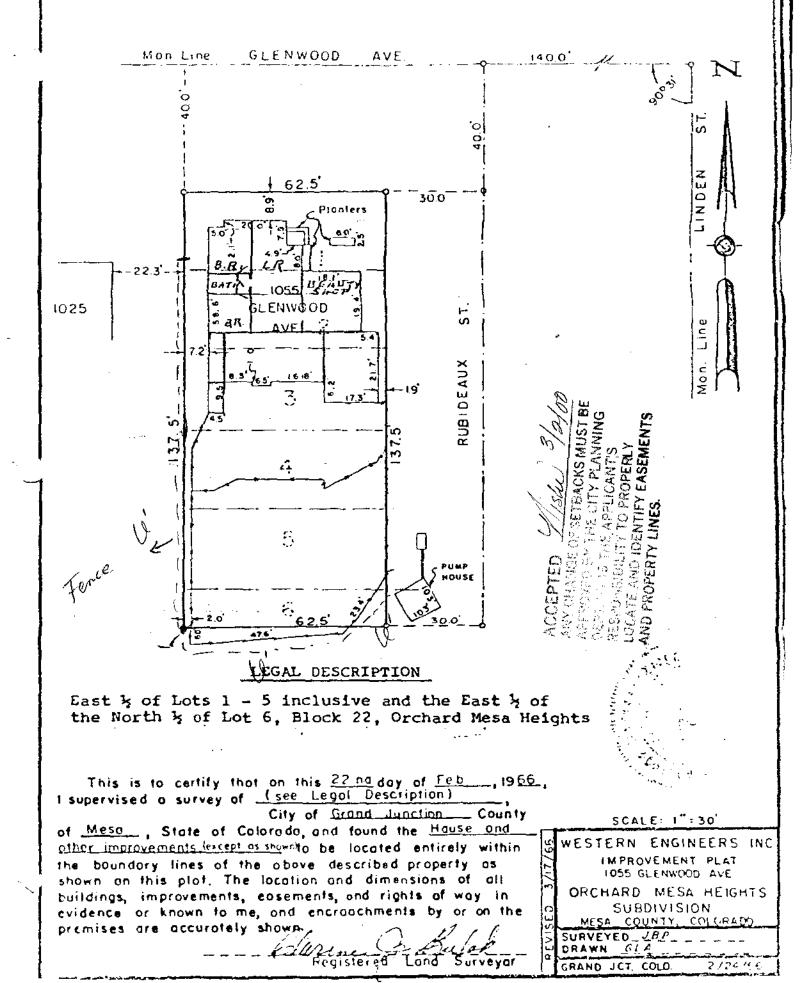

## ■ THIS SECTION TO BE COMPLETED BY APPLICANT ■

| PROPERTY ADDRESS 1053 Clemwood                                                                                                                                                                                                                                                                                                                               | A PLUI PLAN                                                                                                                                                                                                  |
|--------------------------------------------------------------------------------------------------------------------------------------------------------------------------------------------------------------------------------------------------------------------------------------------------------------------------------------------------------------|--------------------------------------------------------------------------------------------------------------------------------------------------------------------------------------------------------------|
| TAX SCHEDULE NO 2945-261-17-002                                                                                                                                                                                                                                                                                                                              |                                                                                                                                                                                                              |
| PROPERTY OWNER Joss Morris                                                                                                                                                                                                                                                                                                                                   |                                                                                                                                                                                                              |
| OWNER'S PHONE 242-4152-243725                                                                                                                                                                                                                                                                                                                                | <u>8</u>                                                                                                                                                                                                     |
| OWNER'S ADDRESS 1055 Clenwood Au                                                                                                                                                                                                                                                                                                                             |                                                                                                                                                                                                              |
| CONTRACTOR Land L Stone                                                                                                                                                                                                                                                                                                                                      | See Attached                                                                                                                                                                                                 |
| CONTRACTOR'S PHONE 216-8062                                                                                                                                                                                                                                                                                                                                  |                                                                                                                                                                                                              |
| CONTRACTOR'S ADDRESS 1309 Glonwood                                                                                                                                                                                                                                                                                                                           | <u> </u>                                                                                                                                                                                                     |
| FENCE MATERIAL Cedar                                                                                                                                                                                                                                                                                                                                         |                                                                                                                                                                                                              |
| FENCE HEIGHT6                                                                                                                                                                                                                                                                                                                                                |                                                                                                                                                                                                              |
| Plot plan must show property lines and property dimensal! setbacks from property lines, & fence height(s).                                                                                                                                                                                                                                                   | sions, all easements, all rights-of-way, all structures,                                                                                                                                                     |
|                                                                                                                                                                                                                                                                                                                                                              |                                                                                                                                                                                                              |
| ™ THIS SECTION TO BE COMPLETED BY COMMU                                                                                                                                                                                                                                                                                                                      | NITY DEVELOPMENT DEPARTMENT STAFF 🖘                                                                                                                                                                          |
| ZONE RMF-16                                                                                                                                                                                                                                                                                                                                                  | SETBACKS: Front from property line (PL) or                                                                                                                                                                   |
| SPECIAL CONDITIONS                                                                                                                                                                                                                                                                                                                                           | from center of ROW, whichever is greater.                                                                                                                                                                    |
|                                                                                                                                                                                                                                                                                                                                                              | Side 3' from PL Rear // from PL                                                                                                                                                                              |
| Fences exceeding six feet in height require a separate permit from the lot that extends past the rear of the house along the side yard or abuts of the Grand Junction Zoning and Development Code).                                                                                                                                                          |                                                                                                                                                                                                              |
| The owner/applicant must correctly identify all property lines, easemed property's boundaries. Covenants, conditions, restrictions, easemed fence(s). The owner/applicant is responsible for compliance with covering easements may be subject to removal at the property owner's sole as approved in this fence permit must be approved, in writing, by the | nts and/or rights-of-way may restrict or prohibit the placement of<br>enants, conditions, and restrictions which may apply. Fences built<br>and absolute expense. Any modification of design and/or material |
| I hereby acknowledge that I have read this application and the inform codes, ordinances, laws, regulations, or restrictions which apply.                                                                                                                                                                                                                     | ation and plot plan are correct; I agree to comply with any and all                                                                                                                                          |
| I understand that failure to comply shall result in legal action, which maat the owner's cost.                                                                                                                                                                                                                                                               | ay include but not necessarily be limited to removal of the fence(s)                                                                                                                                         |
| Applicant's Signature # ###                                                                                                                                                                                                                                                                                                                                  | Date                                                                                                                                                                                                         |
| mmunity Development's Approval / July Mu                                                                                                                                                                                                                                                                                                                     | 901) Date 3-2-2000                                                                                                                                                                                           |
| City Engineer's Approval (if required)                                                                                                                                                                                                                                                                                                                       | //<br>Date                                                                                                                                                                                                   |
| VALID FOR SIX MONTHS FROM DATE OF ISSUANCE (Section (White: Planning) (Yellow: Custom                                                                                                                                                                                                                                                                        |                                                                                                                                                                                                              |