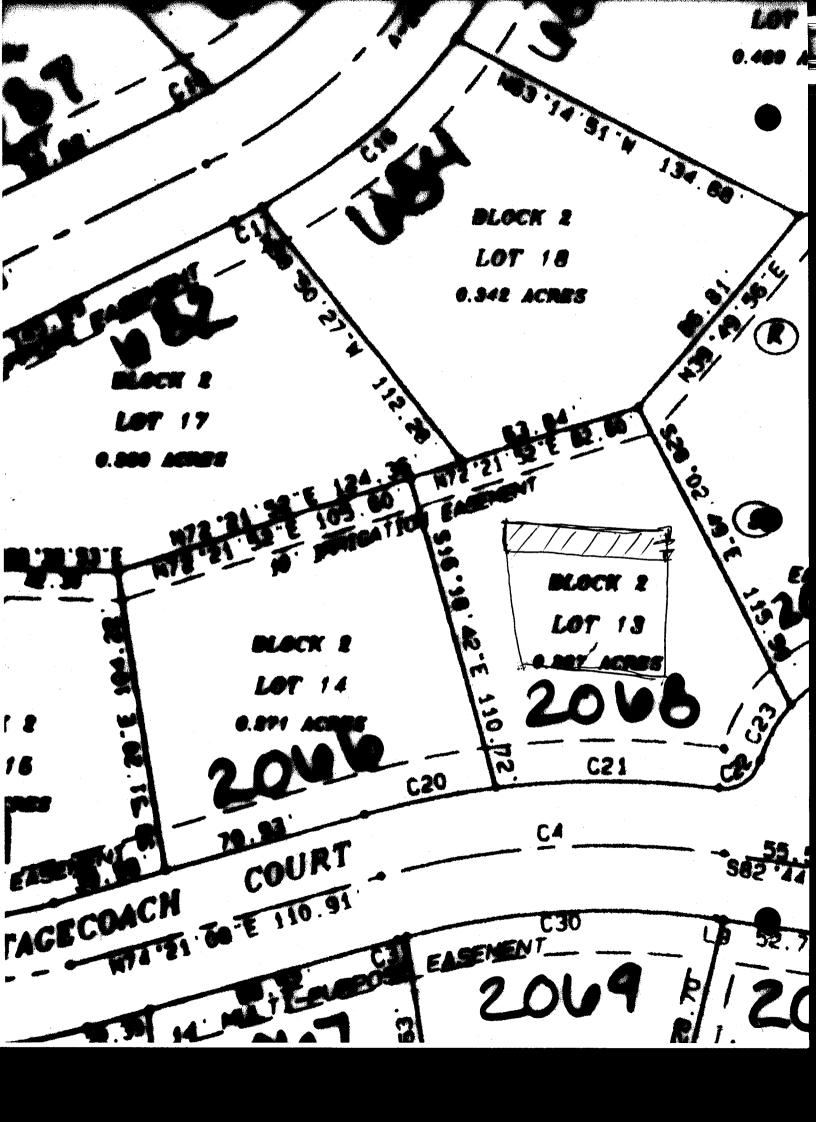

## **FENCE PERMIT**

**☞ THIS SECTION TO BE COMPLETED BY APPLICANT** 

| 2010 00000                                                                                                                                                                                                                                                                                                                                                                                                                                                                                                                                                                                                                                                                | € PLOT PLAN                                |
|---------------------------------------------------------------------------------------------------------------------------------------------------------------------------------------------------------------------------------------------------------------------------------------------------------------------------------------------------------------------------------------------------------------------------------------------------------------------------------------------------------------------------------------------------------------------------------------------------------------------------------------------------------------------------|--------------------------------------------|
| PROPERTY ADDRESS 2068 STAGE COOLU                                                                                                                                                                                                                                                                                                                                                                                                                                                                                                                                                                                                                                         |                                            |
| TAX SCHEDULE NO 2947-151-40.013                                                                                                                                                                                                                                                                                                                                                                                                                                                                                                                                                                                                                                           |                                            |
| PROPERTY OWNER M &M and &M Mile                                                                                                                                                                                                                                                                                                                                                                                                                                                                                                                                                                                                                                           | er # 1                                     |
| OWNER'S PHONE 1-970 -244-5777                                                                                                                                                                                                                                                                                                                                                                                                                                                                                                                                                                                                                                             |                                            |
| OWNER'S ADDRESS 2068 Stage Cook                                                                                                                                                                                                                                                                                                                                                                                                                                                                                                                                                                                                                                           |                                            |
| CONTRACTOR Red Hart Const.                                                                                                                                                                                                                                                                                                                                                                                                                                                                                                                                                                                                                                                |                                            |
| CONTRACTOR'S PHONE 1-970-244-857                                                                                                                                                                                                                                                                                                                                                                                                                                                                                                                                                                                                                                          |                                            |
| CONTRACTOR'S ADDRESS 23209/2 Rd G                                                                                                                                                                                                                                                                                                                                                                                                                                                                                                                                                                                                                                         | 51                                         |
| FENCE MATERIAL Blue May & Const                                                                                                                                                                                                                                                                                                                                                                                                                                                                                                                                                                                                                                           | See Attached                               |
| FENCE HEIGHT 2 FT,                                                                                                                                                                                                                                                                                                                                                                                                                                                                                                                                                                                                                                                        | - See Hillands                             |
| Plot plan must show property lines and property dimensions, all easements, all rights-of-way, all structures, all setbacks from property lines, & fence height(s).                                                                                                                                                                                                                                                                                                                                                                                                                                                                                                        |                                            |
| an serbacks from property files, & felice fielght(s).                                                                                                                                                                                                                                                                                                                                                                                                                                                                                                                                                                                                                     |                                            |
| ☞ THIS SECTION TO BE COMPLETED BY COMMUNITY DEVELOPMENT DEPARTMENT STAFF 🖘                                                                                                                                                                                                                                                                                                                                                                                                                                                                                                                                                                                                |                                            |
| zone <u>PR 2.4</u>                                                                                                                                                                                                                                                                                                                                                                                                                                                                                                                                                                                                                                                        | SETBACKS: Front from property line (PL) or |
| SPECIAL CONDITIONS                                                                                                                                                                                                                                                                                                                                                                                                                                                                                                                                                                                                                                                        | from center of ROW, whichever is greater.  |
|                                                                                                                                                                                                                                                                                                                                                                                                                                                                                                                                                                                                                                                                           | Side from PL Rear from PL                  |
| Fences exceeding six feet in height require a separate permit from the City/County Building Department. A fence constructed on a corner lot that extends past the rear of the house along the side yard or abuts an alley requires approval from the City Engineer (Section 5-5-5B of the Grand Junction Zoning and Development Code).                                                                                                                                                                                                                                                                                                                                    |                                            |
| The owner/applicant must correctly identify all property lines, easements, and rights-of-way and ensure the fence is located within the property's boundaries. Covenants, conditions, restrictions, easements and/or rights-of-way may restrict or prohibit the placement of fence(s). The owner/applicant is responsible for compliance with covenants, conditions, and restrictions which may apply. Fences built in easements may be subject to removal at the property owner's sole and absolute expense. Any modification of design and/or material as approved in this fence permit must be approved, in writing, by the Community Development Department Director. |                                            |
| I hereby acknowledge that I have read this application and the information and plot plan are correct; I agree to comply with any and all codes, ordinances, laws, regulations, or restrictions which apply.                                                                                                                                                                                                                                                                                                                                                                                                                                                               |                                            |
| I understand that failure to comply shall result in legal action, which may include but not necessarily be limited to removal of the fence(s) at the owner's cost.                                                                                                                                                                                                                                                                                                                                                                                                                                                                                                        |                                            |
| pplicant's Signature                                                                                                                                                                                                                                                                                                                                                                                                                                                                                                                                                                                                                                                      | Date                                       |
| Community Development's Approval //She //                                                                                                                                                                                                                                                                                                                                                                                                                                                                                                                                                                                                                                 | agon Date 11/27/00                         |
| City Engineer's Approval (if required)                                                                                                                                                                                                                                                                                                                                                                                                                                                                                                                                                                                                                                    | Date                                       |
| VALID FOR SIX MONTHS FROM DATE OF ISSUANCE (Sectio (White: Planning) (Yellow: Custom:                                                                                                                                                                                                                                                                                                                                                                                                                                                                                                                                                                                     |                                            |