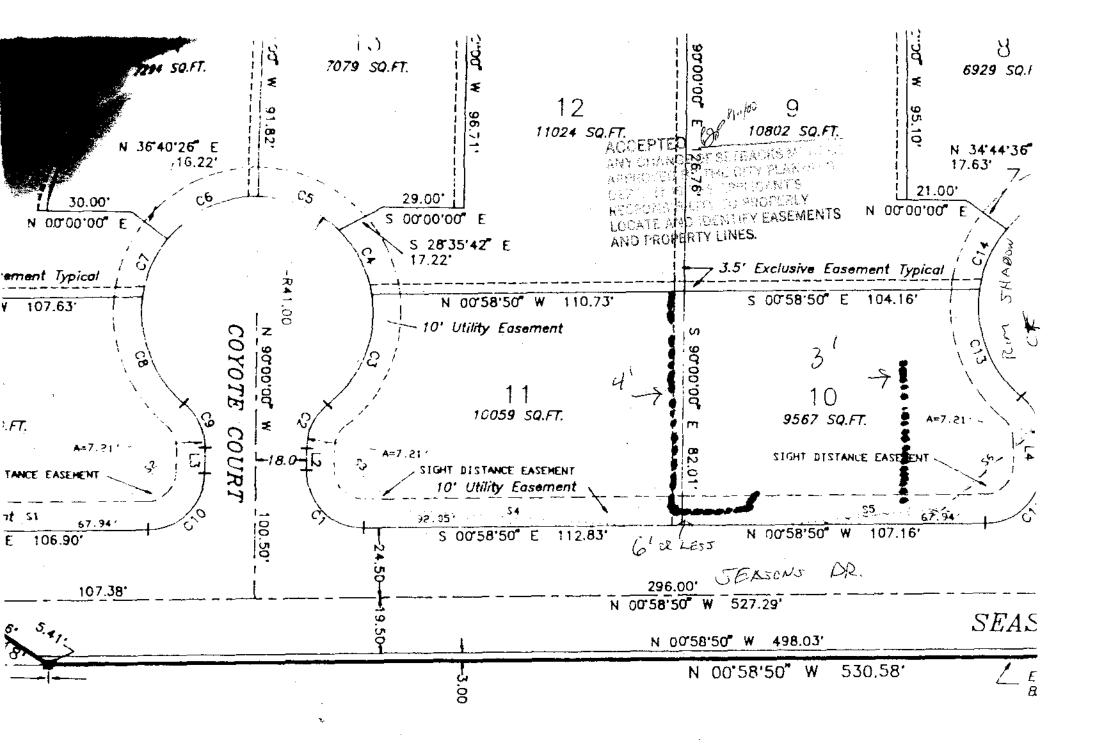

## GRAND JUNCTION COMMUNITY DEVELOPMENT DEPARTMENT

et

™ THIS SECTION TO BE COMPLETED BY APPLICANT \*\*

| PROPERTY ADDRESS 2071 RIM SHADOW CT                                                                                                                                                                                                                                                                                                                                                                                                                                                                                               | Pa PLOT PLAN                                                           |
|-----------------------------------------------------------------------------------------------------------------------------------------------------------------------------------------------------------------------------------------------------------------------------------------------------------------------------------------------------------------------------------------------------------------------------------------------------------------------------------------------------------------------------------|------------------------------------------------------------------------|
| TAX SCHEDULE NO 2947-271-06-050                                                                                                                                                                                                                                                                                                                                                                                                                                                                                                   |                                                                        |
| PROPERTY OWNER SCORIA HOMES                                                                                                                                                                                                                                                                                                                                                                                                                                                                                                       |                                                                        |
| OWNER'S PHONE 970 260 2510                                                                                                                                                                                                                                                                                                                                                                                                                                                                                                        |                                                                        |
| OWNER'S ADDRESS 397 RIDGE (R DR #1                                                                                                                                                                                                                                                                                                                                                                                                                                                                                                | n TTACH                                                                |
| CONTRACTOR JAE                                                                                                                                                                                                                                                                                                                                                                                                                                                                                                                    | SEE ATTACH                                                             |
| CONTRACTOR'S PHONE 970 260 0944                                                                                                                                                                                                                                                                                                                                                                                                                                                                                                   |                                                                        |
| CONTRACTOR'S ADDRESS _ J AM &                                                                                                                                                                                                                                                                                                                                                                                                                                                                                                     |                                                                        |
| FENCE MATERIAL CON CRETE                                                                                                                                                                                                                                                                                                                                                                                                                                                                                                          |                                                                        |
| FENCE HEIGHT 41 +0 - 6'                                                                                                                                                                                                                                                                                                                                                                                                                                                                                                           |                                                                        |
| Plot plan must show property lines and property dimensions, all easements, all rights-of-way, all structures, all setbacks from property lines, & fence height(s).                                                                                                                                                                                                                                                                                                                                                                |                                                                        |
|                                                                                                                                                                                                                                                                                                                                                                                                                                                                                                                                   |                                                                        |
| FOR THIS SECTION TO BE COMPLETED BY COMMUNITY D                                                                                                                                                                                                                                                                                                                                                                                                                                                                                   |                                                                        |
| ZONE SET                                                                                                                                                                                                                                                                                                                                                                                                                                                                                                                          | BACKS: Front 15 from property line (PL) or                             |
|                                                                                                                                                                                                                                                                                                                                                                                                                                                                                                                                   | from center of ROW, whichever is greater.                              |
| Side                                                                                                                                                                                                                                                                                                                                                                                                                                                                                                                              | from PL Rear from PL                                                   |
| Fences exceeding six feet in height require a separate permit from the City/County Building Department. A fence constructed on a corner lot that extends past the rear of the house along the side yard or abuts an alley requires approval from the City Engineer (Section 5-5-5B of the Grand Junction Zoning and Development Code).                                                                                                                                                                                            |                                                                        |
| The owner/applicant must correctly identify all property lines, easements, an                                                                                                                                                                                                                                                                                                                                                                                                                                                     | d rights-of-way and ensure the fence is located within the             |
| property's boundaries. Covenants, conditions, restrictions, easements and/or rights-of-way may restrict or prohibit the placement of fence(s). The owner/applicant is responsible for compliance with covenants, conditions, and restrictions which may apply. Fences built in easements may be subject to removal at the property owner's sole and absolute expense. Any modification of design and/or material as approved in this fence permit must be approved, in writing, by the Community Development Department Director. |                                                                        |
| I hereby acknowledge that I have read this application and the information and plot plan are correct; I agree to comply with any and all codes, ordinances, laws, regulations, or restrictions which apply.                                                                                                                                                                                                                                                                                                                       |                                                                        |
| I understand that failure to comply shall result in legal action, which may incluat the owner's cost.                                                                                                                                                                                                                                                                                                                                                                                                                             | de but not necessarily be limited to removal of the fence(s)           |
| Applicant's Signature Off Comment                                                                                                                                                                                                                                                                                                                                                                                                                                                                                                 | Date 8-11-00                                                           |
| Community Development's Approval Father                                                                                                                                                                                                                                                                                                                                                                                                                                                                                           | Date 8-11-00                                                           |
| City Engineer's Approval (if required)                                                                                                                                                                                                                                                                                                                                                                                                                                                                                            | Date                                                                   |
| VALID FOR SIX MONTHS FROM DATE OF ISSUANCE (Section 9-3-<br>(Whife: Planning) (Yellow: Customer)                                                                                                                                                                                                                                                                                                                                                                                                                                  | ·2D Grand Junction Zoning & Development Code) (Pink: Code Enforcement) |