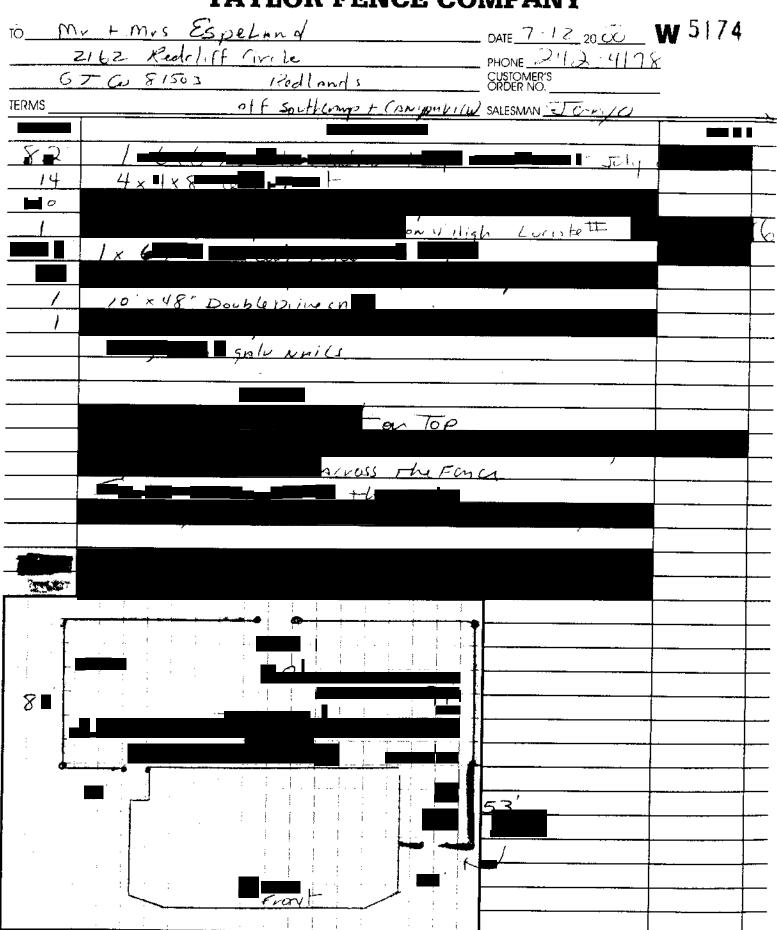

WORK ORDER

## **TAYLOR FENCE COMPANY**

## GRAND JUNCTION COMMUNITY DEVELOPMENT DEPARTMENT

EX

■ THIS SECTION TO BE COMPLETED BY APPLICANT \*\*

| PROPERTY ADDRESS 2162 Redcliff Circle                                                                                                                                                                                                                                                                                                                                                                                                                                                                                                                                                                                                                                                                                                                                                                                                                                                                                                                                                   | △ PLOT PLAN                                                                                                                                                                                                                                                                                                                                                                                                                                                                                                          |
|-----------------------------------------------------------------------------------------------------------------------------------------------------------------------------------------------------------------------------------------------------------------------------------------------------------------------------------------------------------------------------------------------------------------------------------------------------------------------------------------------------------------------------------------------------------------------------------------------------------------------------------------------------------------------------------------------------------------------------------------------------------------------------------------------------------------------------------------------------------------------------------------------------------------------------------------------------------------------------------------|----------------------------------------------------------------------------------------------------------------------------------------------------------------------------------------------------------------------------------------------------------------------------------------------------------------------------------------------------------------------------------------------------------------------------------------------------------------------------------------------------------------------|
| TAX SCHEDULE NO 3947-352-18-007                                                                                                                                                                                                                                                                                                                                                                                                                                                                                                                                                                                                                                                                                                                                                                                                                                                                                                                                                         |                                                                                                                                                                                                                                                                                                                                                                                                                                                                                                                      |
| PROPERTY OWNER Mr Espeland                                                                                                                                                                                                                                                                                                                                                                                                                                                                                                                                                                                                                                                                                                                                                                                                                                                                                                                                                              |                                                                                                                                                                                                                                                                                                                                                                                                                                                                                                                      |
| OWNER'S PHONE 242-4198                                                                                                                                                                                                                                                                                                                                                                                                                                                                                                                                                                                                                                                                                                                                                                                                                                                                                                                                                                  |                                                                                                                                                                                                                                                                                                                                                                                                                                                                                                                      |
| OWNER'S ADDRESS 2162 Red cliff Circle                                                                                                                                                                                                                                                                                                                                                                                                                                                                                                                                                                                                                                                                                                                                                                                                                                                                                                                                                   | 500 Tto 01/ 1                                                                                                                                                                                                                                                                                                                                                                                                                                                                                                        |
| CONTRACTOR TPY la Fence of GJ                                                                                                                                                                                                                                                                                                                                                                                                                                                                                                                                                                                                                                                                                                                                                                                                                                                                                                                                                           | See The Attached<br>Drawing                                                                                                                                                                                                                                                                                                                                                                                                                                                                                          |
| CONTRACTOR'S PHONE 241-1473                                                                                                                                                                                                                                                                                                                                                                                                                                                                                                                                                                                                                                                                                                                                                                                                                                                                                                                                                             |                                                                                                                                                                                                                                                                                                                                                                                                                                                                                                                      |
| CONTRACTOR'S ADDRESS 832 2112 Rd                                                                                                                                                                                                                                                                                                                                                                                                                                                                                                                                                                                                                                                                                                                                                                                                                                                                                                                                                        |                                                                                                                                                                                                                                                                                                                                                                                                                                                                                                                      |
| FENCE MATERIAL 4 + 6 Cedor Fence                                                                                                                                                                                                                                                                                                                                                                                                                                                                                                                                                                                                                                                                                                                                                                                                                                                                                                                                                        |                                                                                                                                                                                                                                                                                                                                                                                                                                                                                                                      |
| FENCE HEIGHT 4'+ 6 Fence                                                                                                                                                                                                                                                                                                                                                                                                                                                                                                                                                                                                                                                                                                                                                                                                                                                                                                                                                                |                                                                                                                                                                                                                                                                                                                                                                                                                                                                                                                      |
| Plot plan must show property lines and property dimensions, all easer<br>all setbacks from property lines, & fence height(s).                                                                                                                                                                                                                                                                                                                                                                                                                                                                                                                                                                                                                                                                                                                                                                                                                                                           | ments, all rights-of-way, all structures,                                                                                                                                                                                                                                                                                                                                                                                                                                                                            |
| ☞ THIS SECTION TO BE COMPLETED BY COMMUNITY DEVELOR                                                                                                                                                                                                                                                                                                                                                                                                                                                                                                                                                                                                                                                                                                                                                                                                                                                                                                                                     | DMENT DEPARTMENT STAFF                                                                                                                                                                                                                                                                                                                                                                                                                                                                                               |
|                                                                                                                                                                                                                                                                                                                                                                                                                                                                                                                                                                                                                                                                                                                                                                                                                                                                                                                                                                                         |                                                                                                                                                                                                                                                                                                                                                                                                                                                                                                                      |
| ZONE SETBACKS:                                                                                                                                                                                                                                                                                                                                                                                                                                                                                                                                                                                                                                                                                                                                                                                                                                                                                                                                                                          | Front 30 from property line (PL) or                                                                                                                                                                                                                                                                                                                                                                                                                                                                                  |
|                                                                                                                                                                                                                                                                                                                                                                                                                                                                                                                                                                                                                                                                                                                                                                                                                                                                                                                                                                                         |                                                                                                                                                                                                                                                                                                                                                                                                                                                                                                                      |
|                                                                                                                                                                                                                                                                                                                                                                                                                                                                                                                                                                                                                                                                                                                                                                                                                                                                                                                                                                                         |                                                                                                                                                                                                                                                                                                                                                                                                                                                                                                                      |
|                                                                                                                                                                                                                                                                                                                                                                                                                                                                                                                                                                                                                                                                                                                                                                                                                                                                                                                                                                                         | from center of ROW, whichever is greater. from PL Rear 25 from PL                                                                                                                                                                                                                                                                                                                                                                                                                                                    |
|                                                                                                                                                                                                                                                                                                                                                                                                                                                                                                                                                                                                                                                                                                                                                                                                                                                                                                                                                                                         | from center of ROW, whichever is greater.  from PL Rear 25 from PL  ing Department. A fence constructed on a corner                                                                                                                                                                                                                                                                                                                                                                                                  |
| SPECIAL CONDITIONS  Side 15  Fences exceeding six feet in height require a separate permit from the City/County Build lot that extends past the rear of the house along the side yard or abuts an alley requires                                                                                                                                                                                                                                                                                                                                                                                                                                                                                                                                                                                                                                                                                                                                                                        | from center of ROW, whichever is greater.  from PL Rear 25 from PL  ing Department. A fence constructed on a corner approval from the City Engineer (Section 5-5-5B)  f-way and ensure the fence is located within the of-way may restrict or prohibit the placement of a and restrictions which may apply. Fences built ense. Any modification of design and/or material                                                                                                                                            |
| Fences exceeding six feet in height require a separate permit from the City/County Build lot that extends past the rear of the house along the side yard or abuts an alley requires of the Grand Junction Zoning and Development Code).  The owner/applicant must correctly identify all property lines, easements, and rights-oproperty's boundaries. Covenants, conditions, restrictions, easements and/or rights-fence(s). The owner/applicant is responsible for compliance with covenants, conditions in easements may be subject to removal at the property owner's sole and absolute expensions.                                                                                                                                                                                                                                                                                                                                                                                 | from center of ROW, whichever is greater.  from PL Rear 25 from PL  ing Department. A fence constructed on a corner approval from the City Engineer (Section 5-5-5B)  f-way and ensure the fence is located within the of-way may restrict or prohibit the placement of and restrictions which may apply. Fences built ense. Any modification of design and/or material topment Department Director.                                                                                                                 |
| Fences exceeding six feet in height require a separate permit from the City/County Build lot that extends past the rear of the house along the side yard or abuts an alley requires of the Grand Junction Zoning and Development Code).  The owner/applicant must correctly identify all property lines, easements, and rights-oproperty's boundaries. Covenants, conditions, restrictions, easements and/or rights-fence(s). The owner/applicant is responsible for compliance with covenants, conditions in easements may be subject to removal at the property owner's sole and absolute expeas approved in this fence permit must be approved, in writing, by the Community Development of the property acknowledge that I have read this application and the information and plot plate.                                                                                                                                                                                           | from center of ROW, whichever is greater.  from PL Rear 25 from PL  ing Department. A fence constructed on a corner of approval from the City Engineer (Section 5-5-5B)  f-way and ensure the fence is located within the of-way may restrict or prohibit the placement of s, and restrictions which may apply. Fences built ense. Any modification of design and/or material topment Department Director.  In are correct; I agree to comply with any and all                                                       |
| Fences exceeding six feet in height require a separate permit from the City/County Build lot that extends past the rear of the house along the side yard or abuts an alley requires of the Grand Junction Zoning and Development Code).  The owner/applicant must correctly identify all property lines, easements, and rights-oproperty's boundaries. Covenants, conditions, restrictions, easements and/or rights-fence(s). The owner/applicant is responsible for compliance with covenants, conditions in easements may be subject to removal at the property owner's sole and absolute express approved in this fence permit must be approved, in writing, by the Community Devel hereby acknowledge that I have read this application and the information and plot placedes, ordinances, laws, regulations, or restrictions which apply.                                                                                                                                          | from center of ROW, whichever is greater.  from PL Rear 25 from PL  ing Department. A fence constructed on a corner of approval from the City Engineer (Section 5-5-5B)  f-way and ensure the fence is located within the of-way may restrict or prohibit the placement of s, and restrictions which may apply. Fences built ense. Any modification of design and/or material topment Department Director.  In are correct; I agree to comply with any and all                                                       |
| Fences exceeding six feet in height require a separate permit from the City/County Build lot that extends past the rear of the house along the side yard or abuts an alley requires of the Grand Junction Zoning and Development Code).  The owner/applicant must correctly identify all property lines, easements, and rights-oproperty's boundaries. Covenants, conditions, restrictions, easements and/or rights-fence(s). The owner/applicant is responsible for compliance with covenants, conditions in easements may be subject to removal at the property owner's sole and absolute expeas approved in this fence permit must be approved, in writing, by the Community Devel hereby acknowledge that I have read this application and the information and plot placedes, ordinances, laws, regulations, or restrictions which apply.  I understand that failure to comply shall result in legal action, which may include but not at the owner's cost.                         | from center of ROW, whichever is greater.  from PL Rear 25 from PL  ing Department. A fence constructed on a corner approval from the City Engineer (Section 5-5-5B  f-way and ensure the fence is located within the of-way may restrict or prohibit the placement of s, and restrictions which may apply. Fences built ense. Any modification of design and/or material information Department Director.  In are correct; I agree to comply with any and all the necessarily be limited to removal of the fence(s) |
| Fences exceeding six feet in height require a separate permit from the City/County Build lot that extends past the rear of the house along the side yard or abuts an alley requires of the Grand Junction Zoning and Development Code).  The owner/applicant must correctly identify all property lines, easements, and rights-oproperty's boundaries. Covenants, conditions, restrictions, easements and/or rights-fence(s). The owner/applicant is responsible for compliance with covenants, conditions in easements may be subject to removal at the property owner's sole and absolute expense approved in this fence permit must be approved, in writing, by the Community Devel hereby acknowledge that I have read this application and the information and plot placedes, ordinances, laws, regulations, or restrictions which apply.  I understand that failure to comply shall result in legal action, which may include but not at the owner's cost.  Applicant's Signature | from center of ROW, whichever is greater.  from PL Rear 25 from PL  ing Department. A fence constructed on a corner approval from the City Engineer (Section 5-5-5B)  f-way and ensure the fence is located within the of-way may restrict or prohibit the placement of s, and restrictions which may apply. Fences built ense. Any modification of design and/or material important Department Director.  In are correct; I agree to comply with any and all the necessarily be limited to removal of the fence(s)  |