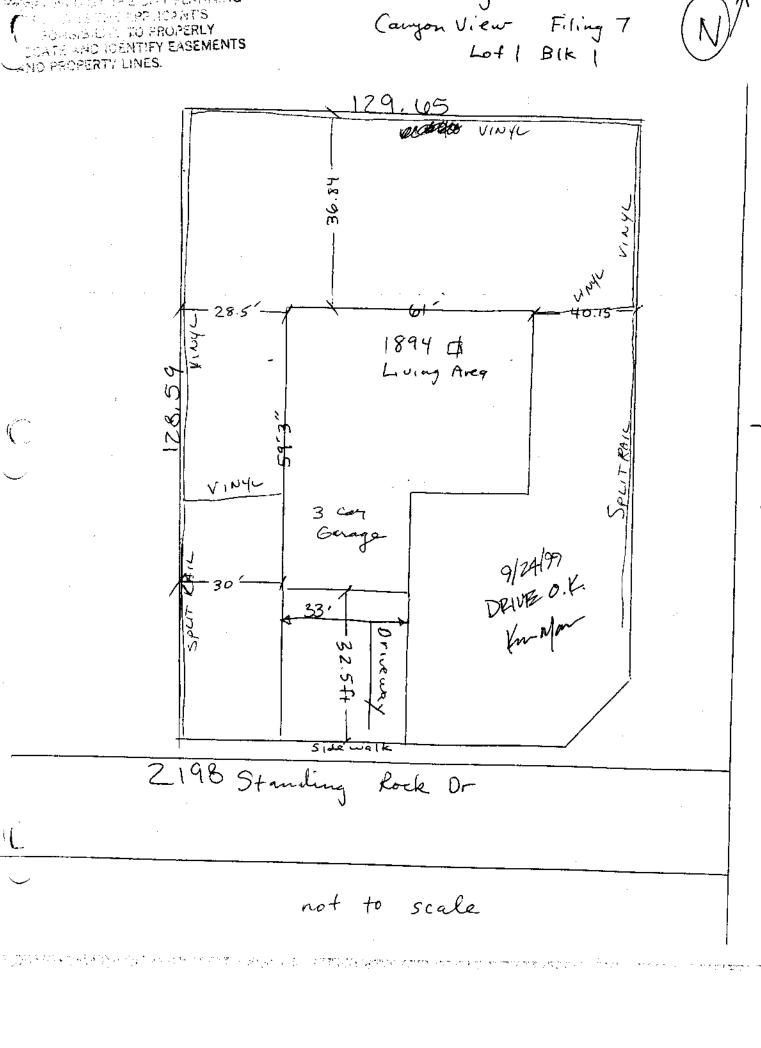

## GRAND JUNCTION COMMUNITY DEVELOPMENT DEPARTMENT

₽ THIS SECTION TO BE COMPLETED BY APPLICANT ₽

| PROPERTY ADDRESS 2198 STANDING ROCK DR                                                                                                                                                                                                                                                                                                                                                                                                                                                                                                                                                                                                                                    | △ PLOT PLAN                                                            |
|---------------------------------------------------------------------------------------------------------------------------------------------------------------------------------------------------------------------------------------------------------------------------------------------------------------------------------------------------------------------------------------------------------------------------------------------------------------------------------------------------------------------------------------------------------------------------------------------------------------------------------------------------------------------------|------------------------------------------------------------------------|
| TAX SCHEDULE NO 2947-351-24-001                                                                                                                                                                                                                                                                                                                                                                                                                                                                                                                                                                                                                                           |                                                                        |
| PROPERTY OWNER ROBERT J SANORA K MUEU                                                                                                                                                                                                                                                                                                                                                                                                                                                                                                                                                                                                                                     | EK_                                                                    |
| OWNER'S PHONE 243 8596                                                                                                                                                                                                                                                                                                                                                                                                                                                                                                                                                                                                                                                    | Selfached                                                              |
| OWNER'S ADDRESS SAME                                                                                                                                                                                                                                                                                                                                                                                                                                                                                                                                                                                                                                                      | (1) hed                                                                |
| CONTRACTOR'S PHONE 285-1916 VINGL                                                                                                                                                                                                                                                                                                                                                                                                                                                                                                                                                                                                                                         | ) that                                                                 |
| CONTRACTOR'S PHONE 285-1966 VINAL                                                                                                                                                                                                                                                                                                                                                                                                                                                                                                                                                                                                                                         | AM                                                                     |
| CONTRACTOR'S ADDRESS 0854 WEST BATTEME                                                                                                                                                                                                                                                                                                                                                                                                                                                                                                                                                                                                                                    | w-                                                                     |
| FENCE MATERIAL VINYC : SPUT RAIL                                                                                                                                                                                                                                                                                                                                                                                                                                                                                                                                                                                                                                          |                                                                        |
| FENCE HEIGHT 4FT                                                                                                                                                                                                                                                                                                                                                                                                                                                                                                                                                                                                                                                          |                                                                        |
| Plot plan must show property lines and property dimensions, all setbacks from property lines, & fence height(s).                                                                                                                                                                                                                                                                                                                                                                                                                                                                                                                                                          | all easements, all rights-of-way, all structures,                      |
| ₽ THIS SECTION TO BE COMPLETED BY COMMUNITY I                                                                                                                                                                                                                                                                                                                                                                                                                                                                                                                                                                                                                             | DEVELOPMENT DEPARTMENT STAFF @                                         |
| zone <u> </u>                                                                                                                                                                                                                                                                                                                                                                                                                                                                                                                                                                                                                                                             | BACKS: Front 30 from property line (PL) or                             |
|                                                                                                                                                                                                                                                                                                                                                                                                                                                                                                                                                                                                                                                                           | from center of ROW, whichever is greater.                              |
| South Camp Side                                                                                                                                                                                                                                                                                                                                                                                                                                                                                                                                                                                                                                                           | from PL Rear from PL                                                   |
| Fences exceeding six feet in height require a separate permit from the City/County Building Department. A fence constructed on a corner lot that extends past the rear of the house along the side yard or abuts an alley requires approval from the City Engineer (Section 5-5-5B of the Grand Junction Zoning and Development Code).                                                                                                                                                                                                                                                                                                                                    |                                                                        |
| The owner/applicant must correctly identify all property lines, easements, and rights-of-way and ensure the fence is located within the property's boundaries. Covenants, conditions, restrictions, easements and/or rights-of-way may restrict or prohibit the placement of fence(s). The owner/applicant is responsible for compliance with covenants, conditions, and restrictions which may apply. Fences built in easements may be subject to removal at the property owner's sole and absolute expense. Any modification of design and/or material as approved in this fence permit must be approved, in writing, by the Community Development Department Director. |                                                                        |
| I hereby acknowledge that I have read this application and the information a codes, ordinances, laws, regulations, or restrictions which apply.                                                                                                                                                                                                                                                                                                                                                                                                                                                                                                                           | nd plot plan are correct; I agree to comply with any and all           |
| I understand that failure to comply shall result in legal action, which may incluat the owner's cost.                                                                                                                                                                                                                                                                                                                                                                                                                                                                                                                                                                     | de but not necessarily be limited to removal of the fence(s)           |
| ^oplicant's Signature aduy Much                                                                                                                                                                                                                                                                                                                                                                                                                                                                                                                                                                                                                                           | Date 4-14-00                                                           |
| Community Development's Approval                                                                                                                                                                                                                                                                                                                                                                                                                                                                                                                                                                                                                                          | Marie 4-14-00                                                          |
| City Engineer's Approval (if required)                                                                                                                                                                                                                                                                                                                                                                                                                                                                                                                                                                                                                                    | Date                                                                   |
| VALID FOR SIX MONTHS FROM DATE OF ISSUANCE (Section 9-3-(White: Planning) (Yellow: Cusfomer)                                                                                                                                                                                                                                                                                                                                                                                                                                                                                                                                                                              | -2D Grand Junction Zoning & Development Code) (Pink: Code Enforcement) |

2198 Standing Rock Dr.

E OUTY PLANMENG

South Camp R