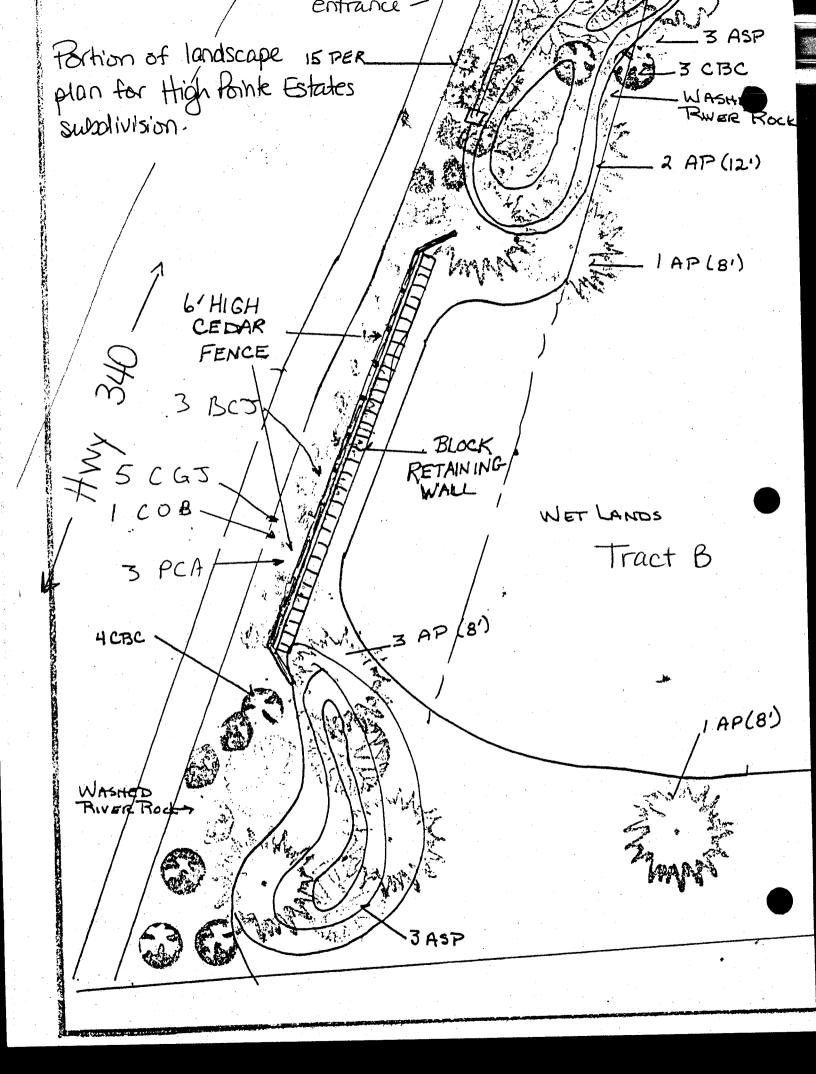

## GRAND JUNCTION COMMUNITY DEVELOPMENT DEPARTMENT

■ THIS SECTION TO BE COMPLETED BY APPLICANT

|                                                                                                                                                                                                                                                                                                                                                                                                                                                                                                                                   | △ PLOT PLAN                                                           |
|-----------------------------------------------------------------------------------------------------------------------------------------------------------------------------------------------------------------------------------------------------------------------------------------------------------------------------------------------------------------------------------------------------------------------------------------------------------------------------------------------------------------------------------|-----------------------------------------------------------------------|
| PROPERTY ADDRESS 2464 Broadway                                                                                                                                                                                                                                                                                                                                                                                                                                                                                                    |                                                                       |
| TAX SCHEDULE NO 2945-164-00-113                                                                                                                                                                                                                                                                                                                                                                                                                                                                                                   |                                                                       |
| PROPERTY OWNER Titan Land Co. LLC.                                                                                                                                                                                                                                                                                                                                                                                                                                                                                                |                                                                       |
| OWNER'S PHONE (970)243-1242                                                                                                                                                                                                                                                                                                                                                                                                                                                                                                       | see Landscape                                                         |
| OWNER'S ADDRESS 518-28 Road Suite A207                                                                                                                                                                                                                                                                                                                                                                                                                                                                                            | see Landscape<br>Plan                                                 |
| CONTRACTOR Land Escapes                                                                                                                                                                                                                                                                                                                                                                                                                                                                                                           |                                                                       |
| CONTRACTOR'S PHONE (970) 464-0876                                                                                                                                                                                                                                                                                                                                                                                                                                                                                                 |                                                                       |
| CONTRACTOR'S ADDRESS P.O. Box 957 Pala >ade Co<br>8/526<br>FENCE MATERIAL 6' Ceder Fence "Solid" - See draw                                                                                                                                                                                                                                                                                                                                                                                                                       |                                                                       |
| FENCE MATERIAL 6' Ceder Fence "Solid" - Sea draw                                                                                                                                                                                                                                                                                                                                                                                                                                                                                  | <b>9</b>                                                              |
| FENCE HEIGHT 6'                                                                                                                                                                                                                                                                                                                                                                                                                                                                                                                   |                                                                       |
| Plot plan must show property lines and property dimensions, all easements, all rights-of-way, all structures, all setbacks from property lines, & fence height(s).                                                                                                                                                                                                                                                                                                                                                                |                                                                       |
| FTHIS SECTION TO BE COMPLETED BY COMMUNITY DEVELOPMENT DEPARTMENT STAFF 1817.                                                                                                                                                                                                                                                                                                                                                                                                                                                     |                                                                       |
|                                                                                                                                                                                                                                                                                                                                                                                                                                                                                                                                   | see plat for building setback                                         |
|                                                                                                                                                                                                                                                                                                                                                                                                                                                                                                                                   | ACKS: Front 30 from property line (PL) or                             |
| special conditions Fence to be constructed                                                                                                                                                                                                                                                                                                                                                                                                                                                                                        | from center of ROW, whichever is greater.                             |
| behind sidewalk and in front of the Side 15 from PL Rear 25 from PL retaining well on Harry 340, Breadway (Sideward for Tract B)                                                                                                                                                                                                                                                                                                                                                                                                  |                                                                       |
| Fences exceeding six feet in height require a separate permit from the City/County Building Department. A fence constructed on a corner lot that extends past the rear of the house along the side yard or abuts an alley requires approval from the City Engineer (Section 5-5-5B of the Grand Junction Zoning and Development Code).                                                                                                                                                                                            |                                                                       |
| The owner/applicant must correctly identify all property lines, easements, and rights-of-way and ensure the fence is located within the                                                                                                                                                                                                                                                                                                                                                                                           |                                                                       |
| property's boundaries. Covenants, conditions, restrictions, easements and/or rights-of-way may restrict or prohibit the placement of fence(s). The owner/applicant is responsible for compliance with covenants, conditions, and restrictions which may apply. Fences built in easements may be subject to removal at the property owner's sole and absolute expense. Any modification of design and/or material as approved in this fence permit must be approved, in writing, by the Community Development Department Director. |                                                                       |
| I hereby acknowledge that I have read this application and the information and codes, ordinances, laws, regulations, or restrictions which apply.                                                                                                                                                                                                                                                                                                                                                                                 | plot plan are correct; I agree to comply with any and all             |
| I understand that failure to comply shall result in legal action, which may include at the owner's cost.                                                                                                                                                                                                                                                                                                                                                                                                                          | but not necessarily be limited to removal of the fence(s)             |
| pplicant's Signature Dany Culdud                                                                                                                                                                                                                                                                                                                                                                                                                                                                                                  | Date <u>Nov 30/00</u>                                                 |
| Community Development's Approval usa Merstenberge                                                                                                                                                                                                                                                                                                                                                                                                                                                                                 | Date 12/1/00                                                          |
| City Engineer's Approval (if required)                                                                                                                                                                                                                                                                                                                                                                                                                                                                                            | Date                                                                  |
| VALID FOR SIX MONTHS FROM DATE OF ISSUANCE (Section 9-3-2l (White: Planning) (Yellow: Customer)                                                                                                                                                                                                                                                                                                                                                                                                                                   | D Grand Junction Zoning & Development Code)  (Pink: Code Enforcement) |