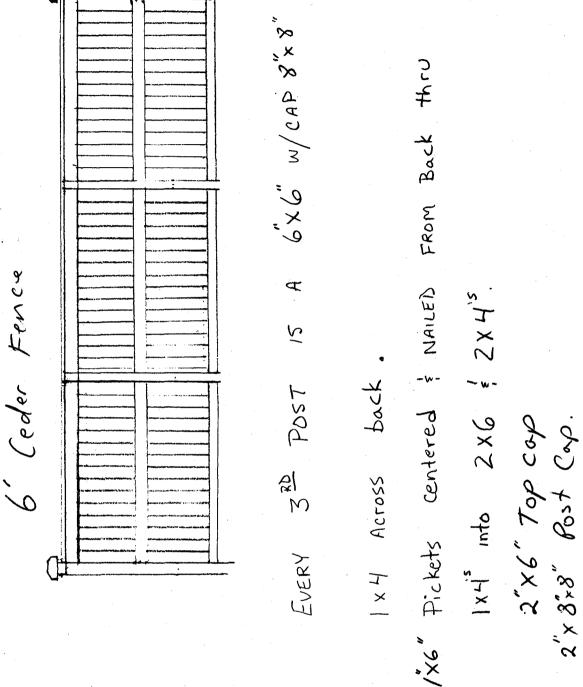

## GRAND JUNCTION COMMUNITY DEVELOPMENT DEPARTMENT

■ THIS SECTION TO BE COMPLETED BY APPLICANT

|                                                                                                                                                                                                                                                                                                                                                                                                                                                                                                                                   | △ PLOT PLAN                                                           |
|-----------------------------------------------------------------------------------------------------------------------------------------------------------------------------------------------------------------------------------------------------------------------------------------------------------------------------------------------------------------------------------------------------------------------------------------------------------------------------------------------------------------------------------|-----------------------------------------------------------------------|
| PROPERTY ADDRESS 2464 Broadway                                                                                                                                                                                                                                                                                                                                                                                                                                                                                                    |                                                                       |
| TAX SCHEDULE NO 2945-164-00-113                                                                                                                                                                                                                                                                                                                                                                                                                                                                                                   |                                                                       |
| PROPERTY OWNER Titan Land Co. LLC.                                                                                                                                                                                                                                                                                                                                                                                                                                                                                                |                                                                       |
| OWNER'S PHONE (970)243-1242                                                                                                                                                                                                                                                                                                                                                                                                                                                                                                       | see Landscape                                                         |
| OWNER'S ADDRESS 518-28 Road Suite A207                                                                                                                                                                                                                                                                                                                                                                                                                                                                                            | see Landscape<br>Plan                                                 |
| CONTRACTOR Land Escapes                                                                                                                                                                                                                                                                                                                                                                                                                                                                                                           |                                                                       |
| CONTRACTOR'S PHONE (970) 464-0876                                                                                                                                                                                                                                                                                                                                                                                                                                                                                                 |                                                                       |
| CONTRACTOR'S ADDRESS P.O. Box 957 Pala >ade Co<br>8/526<br>FENCE MATERIAL 6' Ceder Fence "Solid" - See draw                                                                                                                                                                                                                                                                                                                                                                                                                       |                                                                       |
| FENCE MATERIAL 6' Ceder Fence "Solid" - Sea draw                                                                                                                                                                                                                                                                                                                                                                                                                                                                                  | <b>9</b>                                                              |
| FENCE HEIGHT 6'                                                                                                                                                                                                                                                                                                                                                                                                                                                                                                                   |                                                                       |
| Plot plan must show property lines and property dimensions, all easements, all rights-of-way, all structures, all setbacks from property lines, & fence height(s).                                                                                                                                                                                                                                                                                                                                                                |                                                                       |
| FTHIS SECTION TO BE COMPLETED BY COMMUNITY DEVELOPMENT DEPARTMENT STAFF 1817.                                                                                                                                                                                                                                                                                                                                                                                                                                                     |                                                                       |
|                                                                                                                                                                                                                                                                                                                                                                                                                                                                                                                                   | see plat for building setback                                         |
|                                                                                                                                                                                                                                                                                                                                                                                                                                                                                                                                   | ACKS: Front 30 from property line (PL) or                             |
| special conditions Fence to be constructed                                                                                                                                                                                                                                                                                                                                                                                                                                                                                        | from center of ROW, whichever is greater.                             |
| behind sidewalk and in front of the Side 15 from PL Rear 25 from PL retaining well on Harry 340, Breadway (Sideward for Tract B)                                                                                                                                                                                                                                                                                                                                                                                                  |                                                                       |
| Fences exceeding six feet in height require a separate permit from the City/County Building Department. A fence constructed on a corner lot that extends past the rear of the house along the side yard or abuts an alley requires approval from the City Engineer (Section 5-5-5B of the Grand Junction Zoning and Development Code).                                                                                                                                                                                            |                                                                       |
| The owner/applicant must correctly identify all property lines, easements, and rights-of-way and ensure the fence is located within the                                                                                                                                                                                                                                                                                                                                                                                           |                                                                       |
| property's boundaries. Covenants, conditions, restrictions, easements and/or rights-of-way may restrict or prohibit the placement of fence(s). The owner/applicant is responsible for compliance with covenants, conditions, and restrictions which may apply. Fences built in easements may be subject to removal at the property owner's sole and absolute expense. Any modification of design and/or material as approved in this fence permit must be approved, in writing, by the Community Development Department Director. |                                                                       |
| I hereby acknowledge that I have read this application and the information and codes, ordinances, laws, regulations, or restrictions which apply.                                                                                                                                                                                                                                                                                                                                                                                 | plot plan are correct; I agree to comply with any and all             |
| I understand that failure to comply shall result in legal action, which may include at the owner's cost.                                                                                                                                                                                                                                                                                                                                                                                                                          | but not necessarily be limited to removal of the fence(s)             |
| pplicant's Signature Dany Culdud                                                                                                                                                                                                                                                                                                                                                                                                                                                                                                  | Date <u>Nov 30/00</u>                                                 |
| Community Development's Approval usa Merstenberge                                                                                                                                                                                                                                                                                                                                                                                                                                                                                 | Date 12/1/00                                                          |
| City Engineer's Approval (if required)                                                                                                                                                                                                                                                                                                                                                                                                                                                                                            | Date                                                                  |
| VALID FOR SIX MONTHS FROM DATE OF ISSUANCE (Section 9-3-2l (White: Planning) (Yellow: Customer)                                                                                                                                                                                                                                                                                                                                                                                                                                   | D Grand Junction Zoning & Development Code)  (Pink: Code Enforcement) |