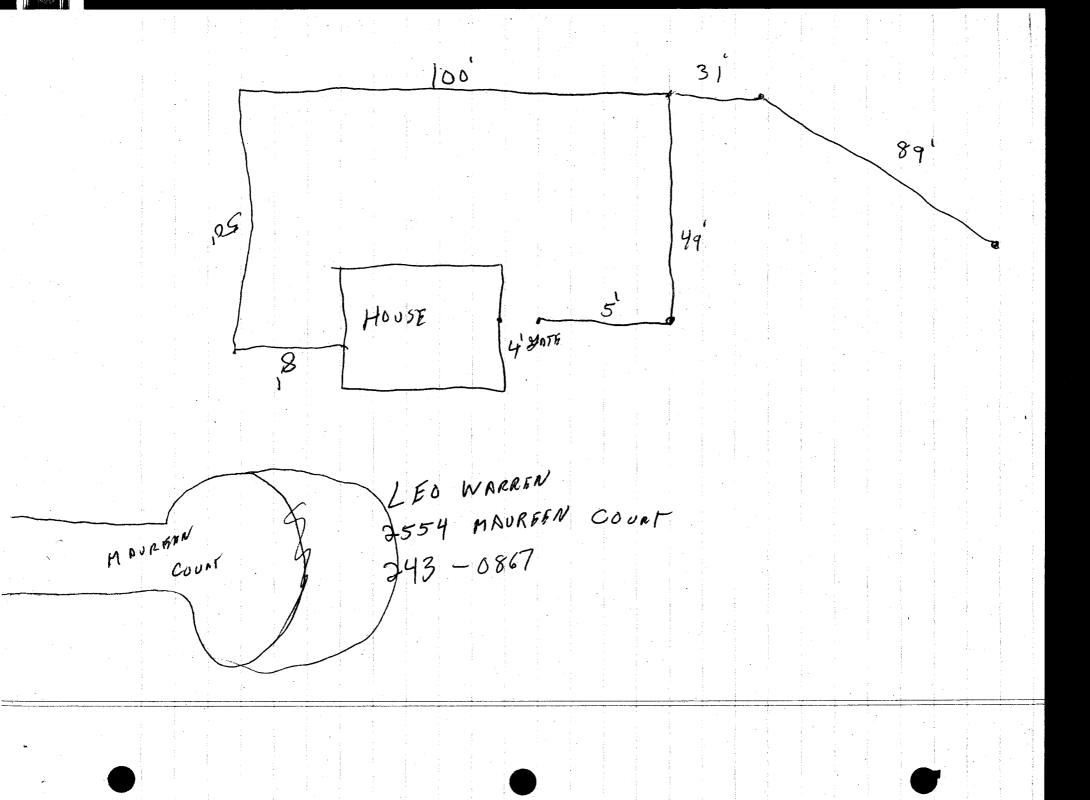

## FENCE PERMIT GRAND JUNCTION COMMUNITY DEVELOPMENT DEPARTMENT

■ THIS SECTION TO BE COMPLETED BY APPLICANT ®

| PROPERTY ADDRESS 2554 MAUREEN                                                                                                                                                                                                                                                                                                                                                                                    | Gust                     | ♠ PLOT PLAN                                                        |
|------------------------------------------------------------------------------------------------------------------------------------------------------------------------------------------------------------------------------------------------------------------------------------------------------------------------------------------------------------------------------------------------------------------|--------------------------|--------------------------------------------------------------------|
| TAX SCHEDULE NO                                                                                                                                                                                                                                                                                                                                                                                                  |                          |                                                                    |
| PROPERTY OWNER LEG WARREN                                                                                                                                                                                                                                                                                                                                                                                        | 17 5 7 20 20 day/ Sandan |                                                                    |
| OWNER'S PHONE 243-0867                                                                                                                                                                                                                                                                                                                                                                                           |                          |                                                                    |
| OWNER'S ADDRESS 2554 MAURES                                                                                                                                                                                                                                                                                                                                                                                      | i                        | 1.0                                                                |
| CONTRACTOR HENVI FENCINS                                                                                                                                                                                                                                                                                                                                                                                         |                          | Seeattached                                                        |
| CONTRACTOR'S PHONE 593-0955                                                                                                                                                                                                                                                                                                                                                                                      |                          | See ar                                                             |
| CONTRACTOR'S ADDRESS 229 /2 ELB                                                                                                                                                                                                                                                                                                                                                                                  |                          |                                                                    |
| FENCE MATERIAL BASKET WEAVE                                                                                                                                                                                                                                                                                                                                                                                      |                          |                                                                    |
| FENCE HEIGHT 6                                                                                                                                                                                                                                                                                                                                                                                                   |                          |                                                                    |
| Plot plan must show property lines and property dimensions, all easements, all rights-of-way, all structures,                                                                                                                                                                                                                                                                                                    |                          |                                                                    |
| all setbacks from property lines, & fence height                                                                                                                                                                                                                                                                                                                                                                 | (s).                     |                                                                    |
| ₱ THIS SECTION TO BE COMPLETED BY                                                                                                                                                                                                                                                                                                                                                                                |                          |                                                                    |
| ZONE RSF-<br>SPECIAL CONDITIONS GURP - Lasen                                                                                                                                                                                                                                                                                                                                                                     | 4 SETBACK                | S: Front 20 from property line (PL) or                             |
| SPECIAL CONDITIONS GURP - easen                                                                                                                                                                                                                                                                                                                                                                                  | ent                      | from center of ROW, whichever is greater.  from PL Rear from PL    |
| in reas -                                                                                                                                                                                                                                                                                                                                                                                                        | Side                     | from PL Rear 0' from PL                                            |
| Fences exceeding six feet in height require a separate permit from the City/County Building Department. A fence constructed on a corner lot that extends past the rear of the house along the side yard or abuts an alley requires approval from the City Engineer (Section 5-5-5B of the Grand Junction Zoning and Development Code).                                                                           |                          |                                                                    |
| The owner/applicant must correctly identify all property lines, easements, and rights-of-way and ensure the fence is located within the                                                                                                                                                                                                                                                                          |                          |                                                                    |
| property's boundaries. Covenants, conditions, restrictions, easements and/or rights-of-way may restrict or prohibit the placement of fence(s). The owner/applicant is responsible for compliance with covenants, conditions, and restrictions which may apply. Fences built in easements may be subject to removal at the property owner's sole and absolute expense. Any modification of design and/or material |                          |                                                                    |
| as approved in this fence permit must be approved, in writing, by the Community Development Department Director.                                                                                                                                                                                                                                                                                                 |                          |                                                                    |
| I hereby acknowledge that I have read this application and the information and plot plan are correct; I agree to comply with any and all codes, ordinances, laws, regulations, or restrictions which apply.                                                                                                                                                                                                      |                          |                                                                    |
| I understand that failure to comply shall result in legal action, which may include but not necessarily be limited to removal of the fence(s) at the owner's cost.                                                                                                                                                                                                                                               |                          |                                                                    |
| Applicant's Signature Ley Gler                                                                                                                                                                                                                                                                                                                                                                                   |                          | Date 10-17-2000                                                    |
| Community Development's Approval                                                                                                                                                                                                                                                                                                                                                                                 | ue Edwar                 | Date 10 -17-00                                                     |
| City Engineer's Approval (if required)                                                                                                                                                                                                                                                                                                                                                                           | <i>N</i>                 |                                                                    |
| VALID FOR SIX MONTHS FROM DATE OF ISSUAND (White: Planning) (Yellow                                                                                                                                                                                                                                                                                                                                              | DE (Section 9-3-2D G     | rand Junction Zoning & Development Code)  (Pink: Code Enforcement) |