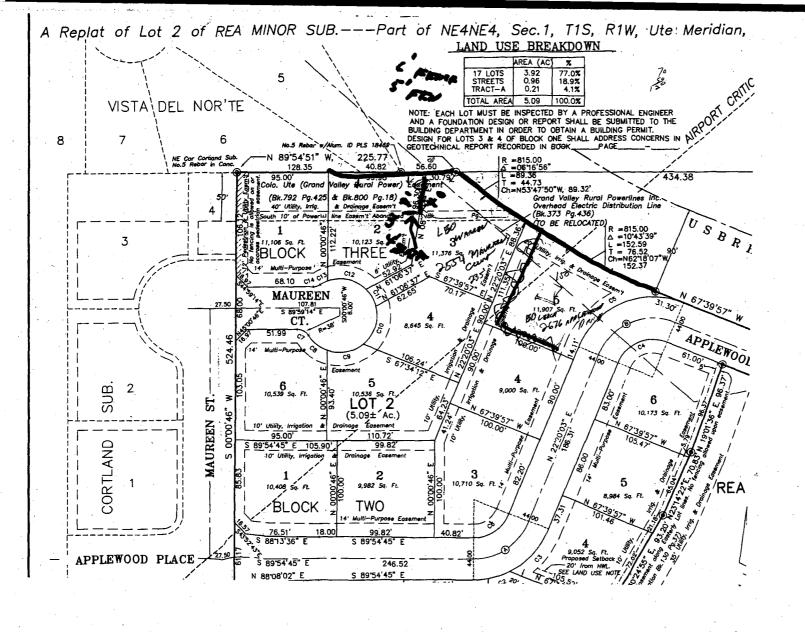

## **☞ THIS SECTION TO BE COMPLETED BY APPLICANT**

PROPERTY ADDRESS 2676 APPLE WOOD PLACE

| TAX SCHEDULE NO                                                                                                                                                                                                                                                                                                                                                                                                                                                                                                                                          |                                                                 |
|----------------------------------------------------------------------------------------------------------------------------------------------------------------------------------------------------------------------------------------------------------------------------------------------------------------------------------------------------------------------------------------------------------------------------------------------------------------------------------------------------------------------------------------------------------|-----------------------------------------------------------------|
| PROPERTY OWNER <u>FO</u> LEECH                                                                                                                                                                                                                                                                                                                                                                                                                                                                                                                           | $\land$                                                         |
| OWNER'S PHONE 256-9292                                                                                                                                                                                                                                                                                                                                                                                                                                                                                                                                   | 1. chel                                                         |
| OWNER'S ADDRESS 2676 APPLE WOOD                                                                                                                                                                                                                                                                                                                                                                                                                                                                                                                          | See attached                                                    |
| CONTRACTOR HENN' FENCIN                                                                                                                                                                                                                                                                                                                                                                                                                                                                                                                                  | Su Su                                                           |
| CONTRACTOR'S PHONE 523-0955                                                                                                                                                                                                                                                                                                                                                                                                                                                                                                                              |                                                                 |
| CONTRACTOR'S ADDRESS 229 & ELBERTO DA.                                                                                                                                                                                                                                                                                                                                                                                                                                                                                                                   |                                                                 |
| FENCE MATERIAL BASKET WERVE VINY                                                                                                                                                                                                                                                                                                                                                                                                                                                                                                                         |                                                                 |
| FENCE HEIGHT 6'                                                                                                                                                                                                                                                                                                                                                                                                                                                                                                                                          | ,                                                               |
| Plot plan must show property lines and property dimensions, all easements, all rights-of-way, all structures, all setbacks from property lines, & fence height(s).                                                                                                                                                                                                                                                                                                                                                                                       |                                                                 |
| ■ THIS SECTION TO BE COMPLETED BY COMMUNITY DEVELOPMENT DEPARTMENT STAFF ®                                                                                                                                                                                                                                                                                                                                                                                                                                                                               |                                                                 |
| ZONE RSF-4 SETB                                                                                                                                                                                                                                                                                                                                                                                                                                                                                                                                          | ACKS: Front 201 from property line (PL) or                      |
| SPECIAL CONDITIONS Irrigation / duringe Lasements north 4 west Side Side                                                                                                                                                                                                                                                                                                                                                                                                                                                                                 | from center of ROW, whichever is greater.  from PL Rear from PL |
| easements north 4 west side Side                                                                                                                                                                                                                                                                                                                                                                                                                                                                                                                         | from PL Rearfrom PL                                             |
| Fences exceeding six feet in height require a separate permit from the City/County Building Department. A fence constructed on a corner lot that extends past the rear of the house along the side yard or abuts an alley requires approval from the City Engineer (Section 5-5-5B of the Grand Junction Zoning and Development Code).                                                                                                                                                                                                                   |                                                                 |
| The owner/applicant must correctly identify all property lines, easements, and rights-of-way and ensure the fence is located within the property's boundaries. Covenants, conditions, restrictions, easements and/or rights-of-way may restrict or prohibit the placement of fence(s). The owner/applicant is responsible for compliance with covenants, conditions, and restrictions which may apply. Fences built in easements may be subject to removal at the property owner's sole and absolute expense. Any modification of design and/or material |                                                                 |
| as approved in this fence permit must be approved, in writing, by the Community Development Department Director.                                                                                                                                                                                                                                                                                                                                                                                                                                         |                                                                 |
| I hereby acknowledge that I have read this application and the information and plot plan are correct; I agree to comply with any and all codes, ordinances, laws, regulations, or restrictions which apply.                                                                                                                                                                                                                                                                                                                                              |                                                                 |
| I understand that failure to comply shall result in legal action, which may include but not necessarily be limited to removal of the fence(s) at the owner's cost.                                                                                                                                                                                                                                                                                                                                                                                       |                                                                 |
| pplicant's Signature                                                                                                                                                                                                                                                                                                                                                                                                                                                                                                                                     | Date 10-10-2000                                                 |
| Community Development's Approval Nonne Www                                                                                                                                                                                                                                                                                                                                                                                                                                                                                                               | acos Date 10-17-00                                              |
| City Engineer's Approval (if required)                                                                                                                                                                                                                                                                                                                                                                                                                                                                                                                   | Date                                                            |
| VALID FOR SIX MONTHS FROM DATE OF ISSUANCE (Section 9-3-2D Grand Junction Zoning & Development Code) (White: Planning) (Yellow: Customer) (Pink: Code Enforcement)                                                                                                                                                                                                                                                                                                                                                                                       |                                                                 |
|                                                                                                                                                                                                                                                                                                                                                                                                                                                                                                                                                          |                                                                 |